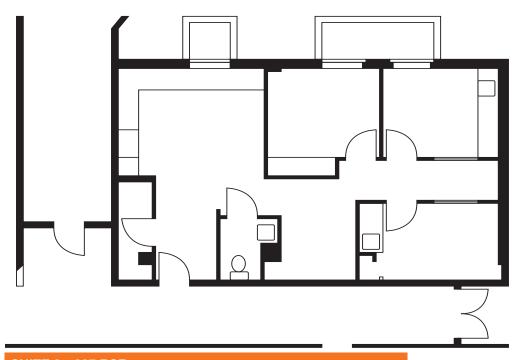

# For Lease

# Jackson Hall Medical Building

314 Martin Luther King Jr. Way Tacoma, WA

Connected to Tacoma General Hospital by underground walkway

Medical build-out/ready-to-go

Ample covered parking

#### Availabilities:

Suite 9 887 RSF Suite 210 1,081 RSF Suite 400 3,062 RSF

\$25.00 per square foot, per year, full service



### Location



#### Contact

**Bill Frame** 253.722.1403 bframe@kiddermathews.com

# Jackson Hall Medical Building



### **UNDERGROUND CONNECTIONS TO ADJACENT FACILITIES**



### **SUITE 9 - 887 RSF**

## Contact

**Bill Frame** 253.722.1403

bframe@kiddermathews.com



# Jackson Hall Medical Building



**SUITE 400 - 3,062 RSF** 

#### Contact

**Bill Frame** 253.722.1403

bframe@kiddermathews.com