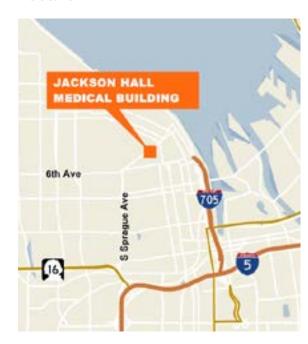

# For Lease

# Jackson Hall Medical Building

314 Martin Luther King Jr. Way Tacoma, WA

Connected to Tacoma General Hospital by underground walkway

Medical build-out/ready-to-go

Ample covered parking

#### Availabilities:

Suite 9 887 RSF Suite 210 1,081 RSF Suite 400 3,062 RSF

\$25.00 per square foot, per year, full service



### Location



#### Contact

**Bill Frame** 253.722.1403 bframe@kiddermathews.com

# Jackson Hall Medical Building



### **UNDERGROUND CONNECTIONS TO ADJACENT FACILITIES**



### **SUITE 9 - 887 RSF**

## Contact

**Bill Frame** 253.722.1403

bframe@kiddermathews.com



# Jackson Hall Medical Building



**SUITE 400 - 3,062 RSF** 

#### Contact

**Bill Frame** 253.722.1403

bframe@kiddermathews.com