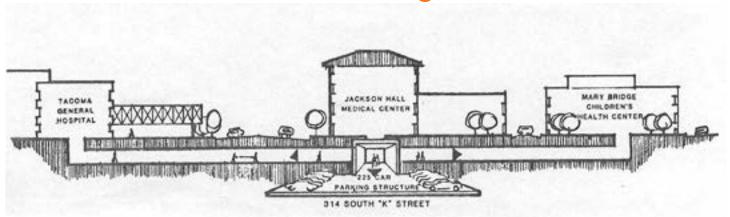

# For Lease

# Jackson Hall Medical Building

314 Martin Luther King Jr. Way Tacoma, WA

Connected to Tacoma General Hospital by underground walkway

Medical build-out/ready-to-go

Ample covered parking

#### Availabilities:

Suite 9 887 RSF Suite 210 1,081 RSF Suite 400 3,062 RSF

\$25.00 per square foot, per year, full service



### Location



#### Contact

**Bill Frame** 253.722.1403 bframe@kiddermathews.com

# Jackson Hall Medical Building



### **UNDERGROUND CONNECTIONS TO ADJACENT FACILITIES**



### **SUITE 9 - 887 RSF**

## Contact

**Bill Frame** 253.722.1403

bframe@kiddermathews.com



# Jackson Hall Medical Building



**SUITE 400 - 3,062 RSF** 

#### Contact

**Bill Frame** 253.722.1403

bframe@kiddermathews.com