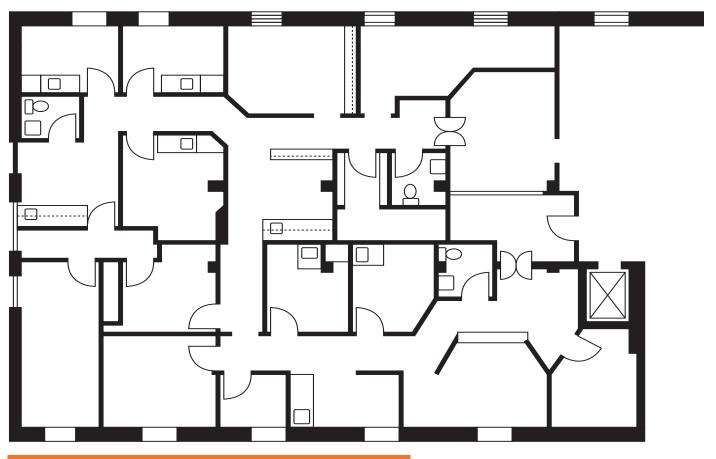

# For Lease

# Jackson Hall Medical Building

314 Martin Luther King Jr. Way Tacoma, WA

Connected to Tacoma General Hospital by underground walkway

Medical build-out/ready-to-go

Ample covered parking

#### Availabilities:

Suite 9 887 RSF Suite 210 1,081 RSF Suite 400 3,062 RSF

\$25.00 per square foot, per year, full service



### Location



#### Contact

**Bill Frame** 253.722.1403 bframe@kiddermathews.com

# Jackson Hall Medical Building



### **UNDERGROUND CONNECTIONS TO ADJACENT FACILITIES**



### **SUITE 9 - 887 RSF**

## Contact

**Bill Frame** 253.722.1403

bframe@kiddermathews.com



# Jackson Hall Medical Building



**SUITE 400 - 3,062 RSF** 

#### Contact

**Bill Frame** 253.722.1403

bframe@kiddermathews.com