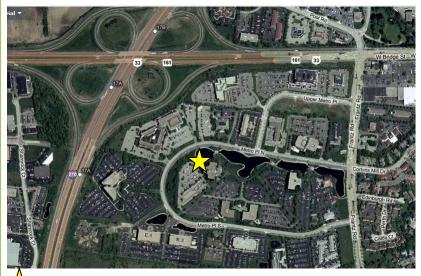

#### LOCATION:

Metro II 555 Metro Place North Dublin, OH 43017

### **RATE:** \$16.95 / SF GROSS

🔀 This is where you want to be!

Within a quarter mile you will find 6 banks, 1500 hotel rooms, gas station, post office, many restraunts, grocery store and dry cleaning.

## AMENITIES

- Fabulous Dublin location
- Directly off the I-270/SR 161 interchange
- On-site, experienced, professional management & maintenance staff
- Generous parking area
- Public lunch room, vending & outdoor seating
- Building Conference Centre
- Meticulous landscaping
- Location Location Location