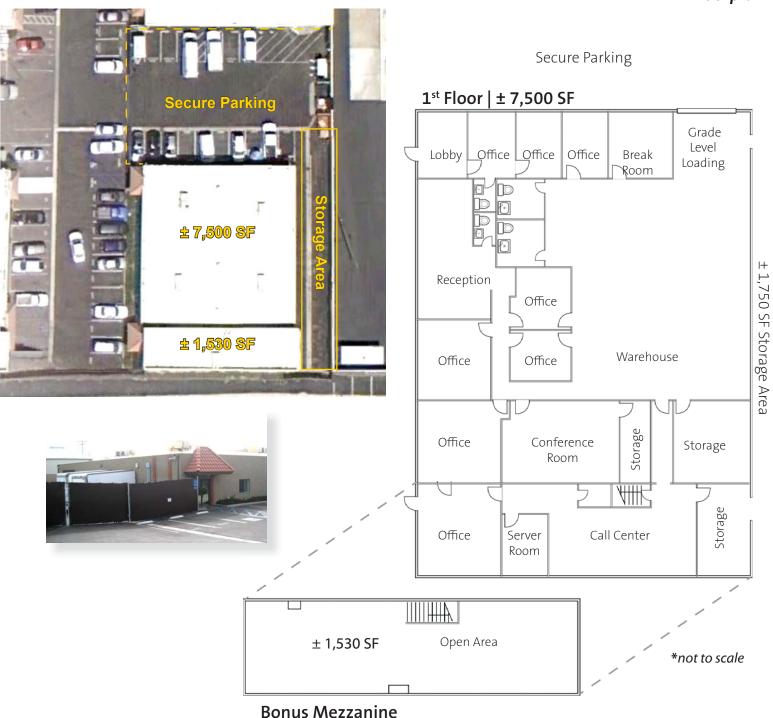

## Floorplan

For More Information Please Contact:

TIM GOSSELIN

tgosselin@lee-associates.com I (858) 713-9334 DRE LIC NO.01495432

## **Features:**

- Heavy Power (400 Amp 110/220v 3-phase)
- Gas Service Available
- 60% Improved Office
- 100% Drop Ceilings w/ HVAC
- Secure Yard & Parking
- ± 1,530 SF Bonus Mezzanine (Rent Free!)
- One Grade Level Loading Door
- 14' Clear Height
- Outside Storage Area | Server Room w/ Racking