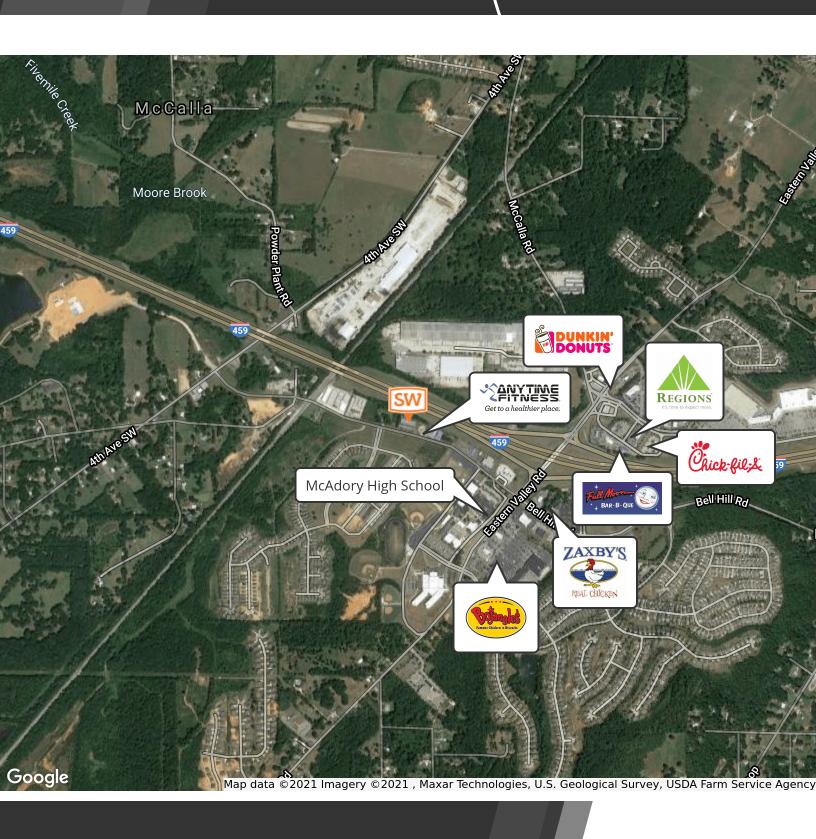

### **PROPERTY HIGHLIGHTS**

- Inline retail suite for lease in well-maintained shopping center in McCalla
- · Suitable for a traditional retail or medical user
- Located just down the street from McAdory High School
- Center is easily accessible and visible from I-459, from Exit 1