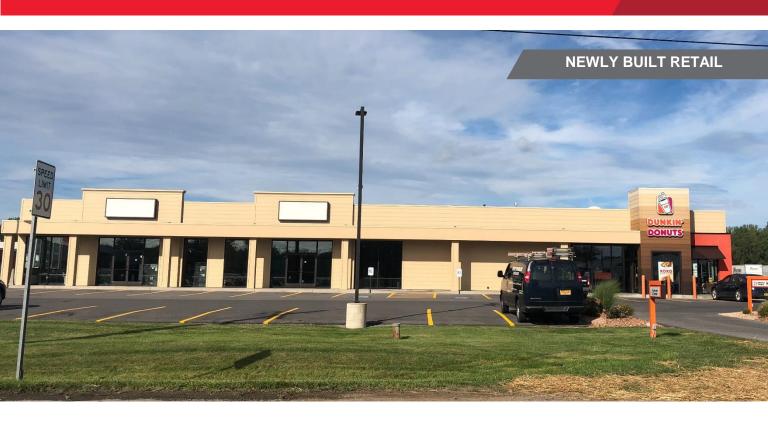

# FOR LEASE 299 Farrell Road

Syracuse, New York 13209

#### Up to 3,200± SF Retail Space

#### **Property Highlights**

- High profile location in the new Dunkin Donuts Plaza
- · Can be subdivided to two tenant spaces
- Located on the corner of John Glenn Blvd and Farrell Road
- · Great signage available on 35' pylon and building
- · Easy ingress/egress at traffic light
- Excellent access to I-690 east/west as well as the New York State Thruway (I-90)
- Unimproved space can be finished to tenant specifications
- Neighbors include CocaCola, Metro Mattress, Old Dominion, Americold Logistics and Clarion Inn & Suites