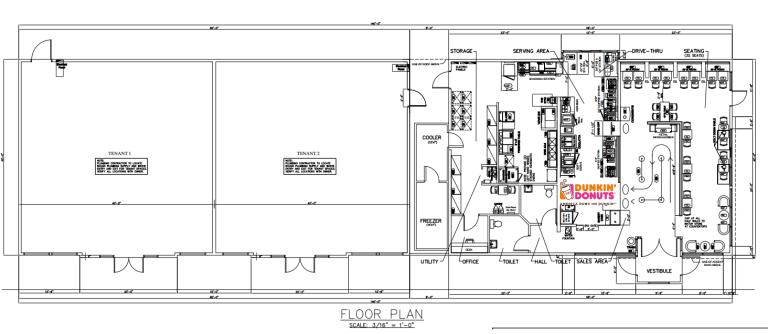

#### Up to 3,200± SF Retail Space

#### **Property Highlights**

- High profile location in the new Dunkin Donuts Plaza
- · Can be subdivided to two tenant spaces
- Located on the corner of John Glenn Blvd and Farrell Road
- · Great signage available on 35' pylon and building
- · Easy ingress/egress at traffic light
- Excellent access to I-690 east/west as well as the New York State Thruway (I-90)
- Unimproved space can be finished to tenant specifications
- Neighbors include CocaCola, Metro Mattress, Old Dominion, Americold Logistics and Clarion Inn & Suites