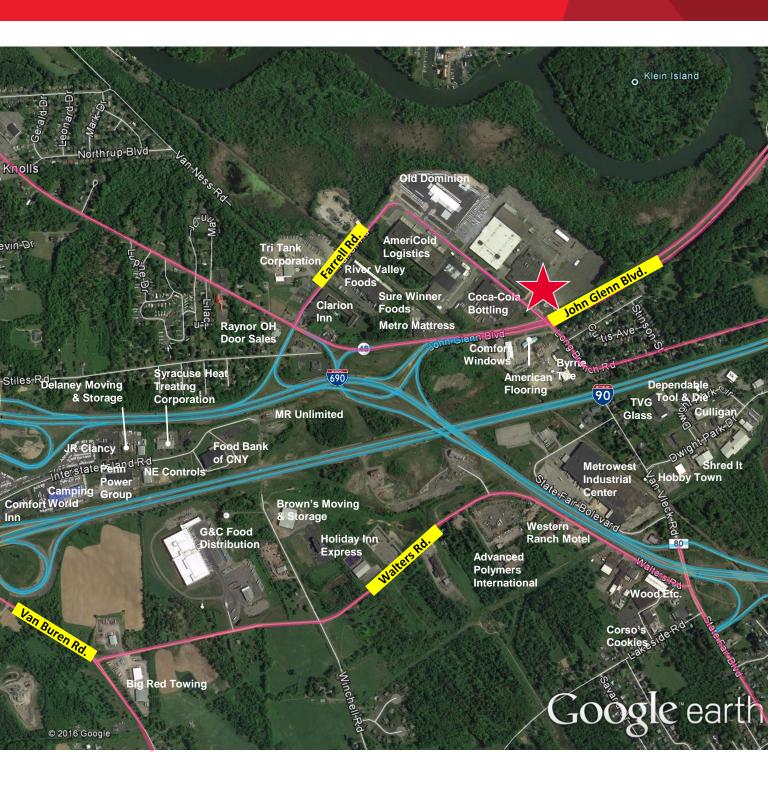

#### **Property Highlights**

- High profile location in the new Dunkin Donuts Plaza
- · Can be subdivided to two tenant spaces
- Located on the corner of John Glenn Blvd and Farrell Road
- · Great signage available on 35' pylon and building
- · Easy ingress/egress at traffic light
- Excellent access to I-690 east/west as well as the New York State Thruway (I-90)
- Unimproved space can be finished to tenant specifications
- Neighbors include CocaCola, Metro Mattress, Old Dominion, Americold Logistics and Clarion Inn & Suites

| Demographic                        | 1 Mile   | 3 Miles  | 5 Miles  |
|------------------------------------|----------|----------|----------|
| Population                         | 912      | 30,323   | 98,373   |
| Households                         | 370      | 12,852   | 41,233   |
| Average Income                     | \$72,474 | \$82,729 | \$80,932 |
| Daytime Employees                  | 2,152    | 8,293    | 37,999   |
| Source: ESRI Business Analyst 2018 |          |          |          |

| Traffic Counts       |             |
|----------------------|-------------|
| John Glenn Blvd      | 23,919 AADT |
| Farrell Road         | 2,425 AADT  |
| Long Branch Road     | 2,443 AADT  |
| Source: NYS DOT 2015 |             |