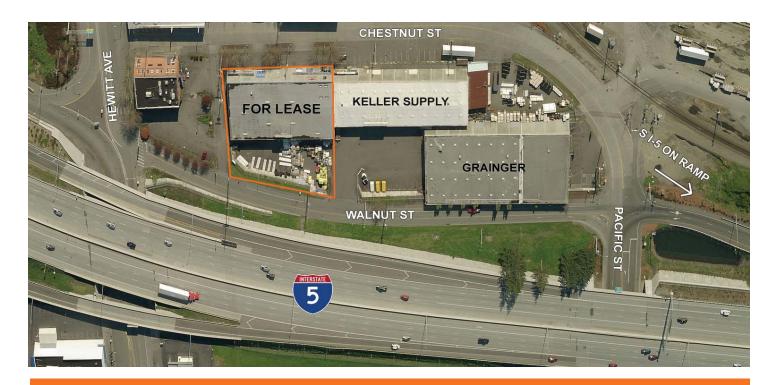

# 19,000 total SF-divisible to 9,000 SF

Suite A - 9,800 SF with 1,720 SF office

Suite B - 9,000 SF with 1,344 SF office

Located at Pacific Street exit off I-5, near new Everett Station

Neighbored by Grainger and Keller Supply

Large roof mounted sign for visibility to Interstate 5

Ideal I-5 access both North and Southbound

Large outside storage area that is securely fenced

Dock and grade level loading, 24' ceiling height

See reverse side for details