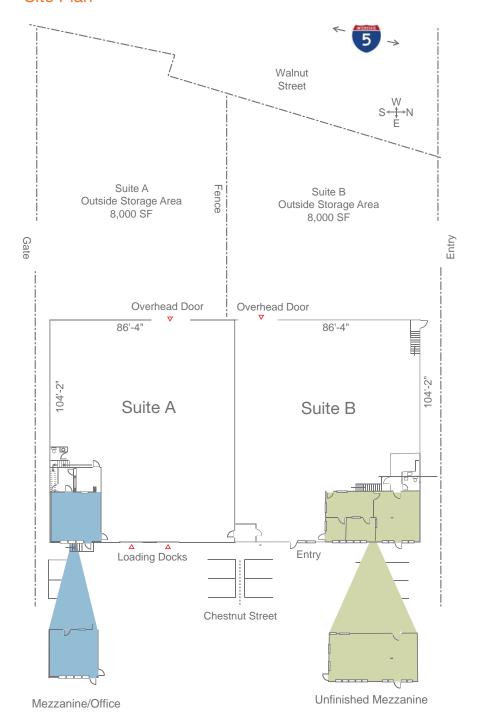

#### Site Plan

| Sı | ıite A            |          |
|----|-------------------|----------|
|    | Warehouse         | 8,080 SF |
|    | Office-Lower Leve | 913 SF   |
|    | Office/Mezzanine  |          |
| То | tal               | 9,800 SF |

| Suite B |                    |          |
|---------|--------------------|----------|
|         | Warehouse          | 7,656 SF |
|         | Office-Lower Level | 1,344 SF |
|         | Mezzanine          | 1,186 SF |
| Total   | (Lower Level)      | 9,000 SF |
|         |                    |          |