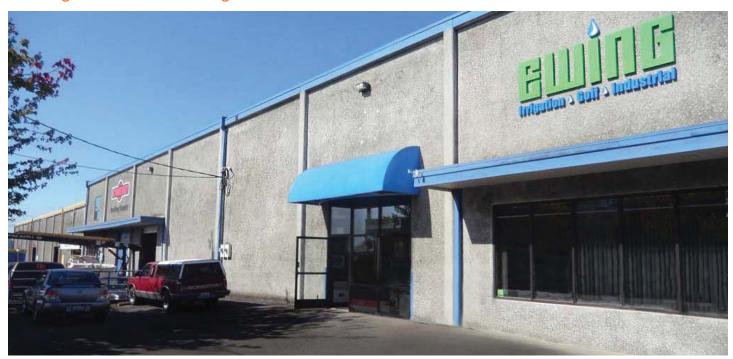

|
|---------|--------------------|----------|
|         | Warehouse          | 7,656 SF |
|         | Office-Lower Level | 1,344 SF |
|         | Mezzanine          | 1,186 SF |
| Total   | (Lower Level)      | 9,000 SF |
|         |                    |          |

| Attractive Lease Rates |            |
|------------------------|------------|
| Warehouse Area         | \$0.65 PSF |
| Office Area            | \$1.20 PSF |
| Outside Storage        | \$0.10 PSF |
|                        |            |

#### Contact

Matthew P. Henn Senior Vice President 206.890.7800 mhenn@kiddermathews.com Matthew Hagen Senior Vice President 425.283.5782 mhagen@kiddermathews.com

kiddermathews.com



# FORMER STONEWAY ROOFING BUILDING

2920 Chestnut Street, Everett, WA

# **Building and Outdoor Storage**





#### Contact

Matthew P. Henn Senior Vice President 206.890.7800 mhenn@kiddermathews.com Matthew Hagen Senior Vice President 425.283.5782 mhagen@kiddermathews.com

kiddermathews.com