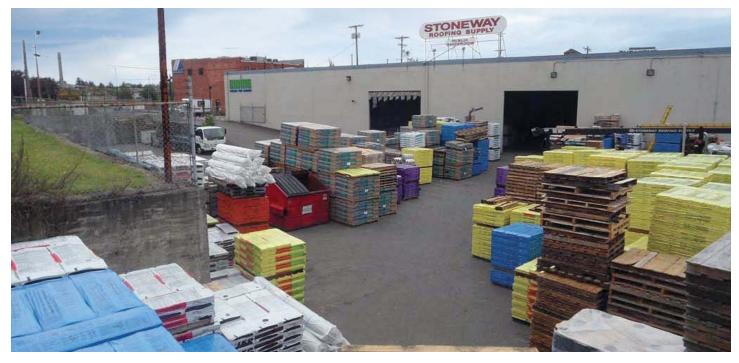

# **Building and Outdoor Storage**

Large roof mounted sign for visibility to Interstate 5

Ideal I-5 access both North and Southbound

Large outside storage area that is securely fenced

Dock and grade level loading, 24' ceiling height

See reverse side for details