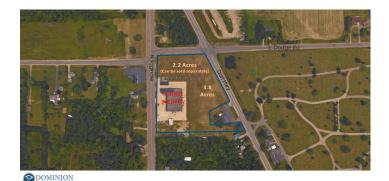

## Building/Unit Size (RSF): 26,000 SF Overview/Comments

26,000+/- SF building on 6 Acres total( Acreage can be split)

Part of the Green Triangle

Contact Broker for more information