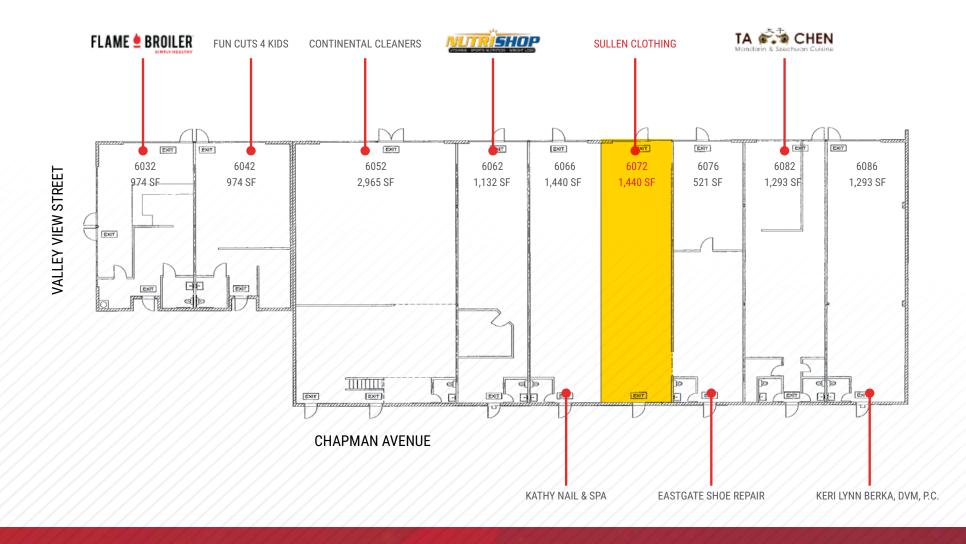

# VALLEY PLAZA

6032-6086 CHAPMAN AVENUE | GARDEN GROVE, CA

**FOR LEASE** ±1,440 SF Retail

## **PROPERTY HIGHLIGHTS**

- Dense infill Orange County property with strong daytime and residential population.
- Strategically located on the major intersection of Valley View Street and Chapman Avenue.
- Notable tenants on the interaction include Vons, LA Fitness, Rite Aid, Ace Hardware, and Walgreens.