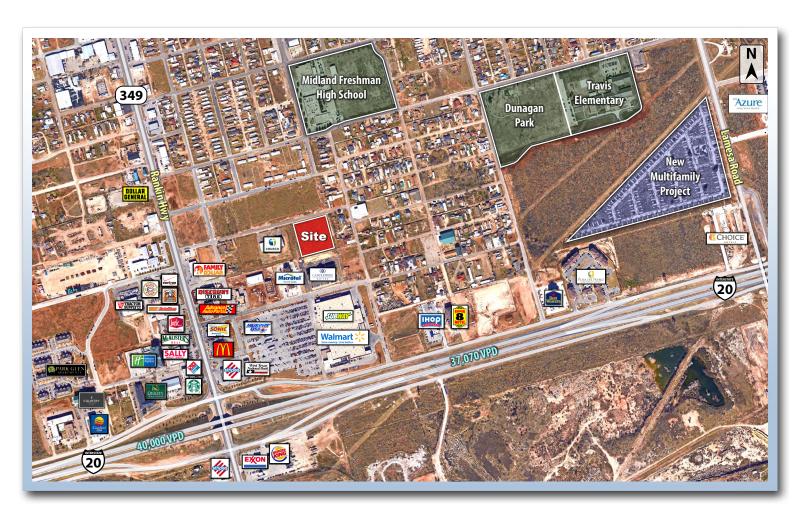

#### **PROPERTY INFORMATION**

**LOCATION:** A tract of land located in the south-central portion of

the city east of Ranking Highway with frontage along

West Wolcott Avenue.

**DESCRIPTION:** This tract is positioned in a dense retail area and is

only 1.5 miles from downtown Midland and 4 miles away from Midland College. Local retailers include Walmart, McDonald's, Subway, Starbuck's, Holiday Inn Express, Best Western, Country Inn and many

more.