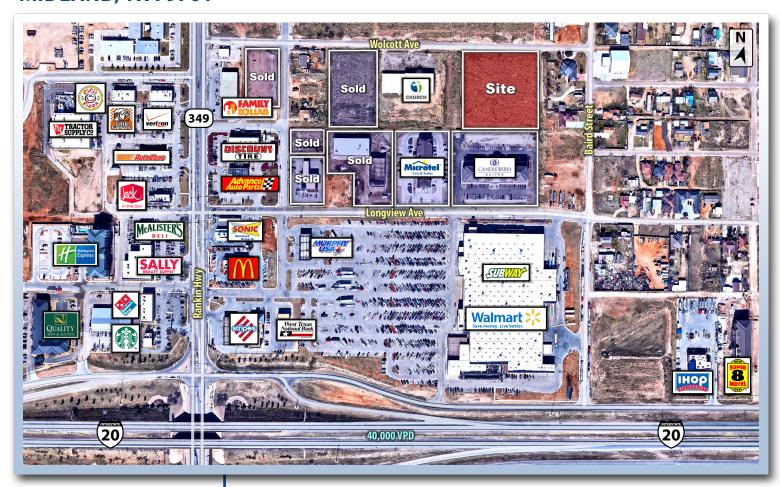

#### **PROPERTY INFORMATION**

**LOCATION:** A tract of land located in the south-central portion of

the city east of Ranking Highway with frontage along

West Wolcott Avenue.

**DESCRIPTION:** This tract is positioned in a dense retail area and is

only 1.5 miles from downtown Midland and 4 miles away from Midland College. Local retailers include Walmart, McDonald's, Subway, Starbuck's, Holiday Inn Express, Best Western, Country Inn and many

more.

SIZE: 2.3 Acres (approx.)

**SALES PRICE:** \$4.00 per square foot

**CAPITAL ADVISORS** 