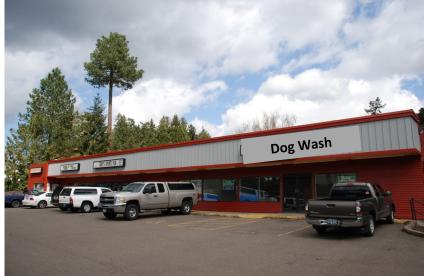

10120 SW Hall Blvd, Portland, OR 97223

Barnard Commercial Real Estate

NE corner of Hall
et in the Washington

Hall Plaza is located on the NE corner of Hall Boulevard and Locust Street in the Washington Square mall trade area. This strip center is conveniently located and surrounded by strong residential and daytime population with higher than average income demographics and a high average daily traffic count of 10,000 cars per day. Neighboring tenants include Toby's Sports Pub, The Game Lounge, Dog Grooming and an Insurance Agency.