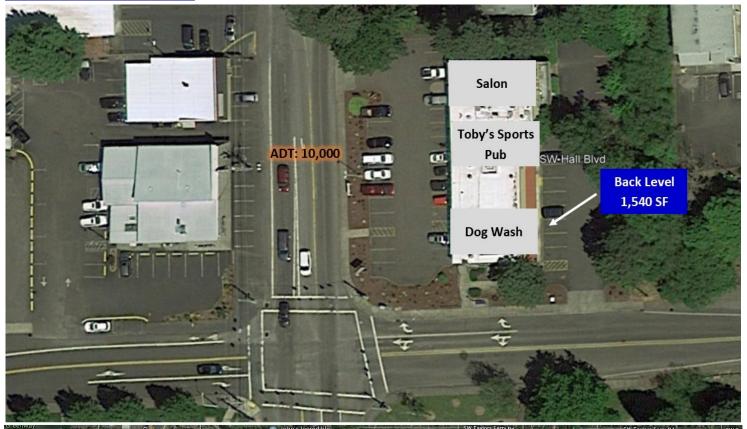

10120 SW Hall Blvd, Portland, OR 97223

Barnard Commercial Real Estate

NE corner of Hall
et in the Washington

Hall Plaza is located on the NE corner of Hall Boulevard and Locust Street in the Washington Square mall trade area. This strip center is conveniently located and surrounded by strong residential and daytime population with higher than average income demographics and a high average daily traffic count of 10,000 cars per day. Neighboring tenants include Toby's Sports Pub, The Game Lounge, Dog Grooming and an Insurance Agency.

## **Available:**

Back Level—approx. 1,540 SF \$12.00 SF/Year, NNN

\$5.08 NNN