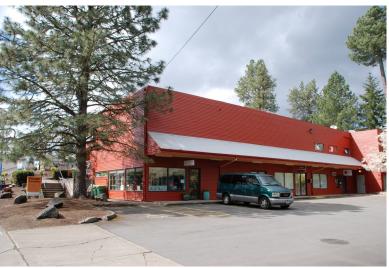

10120 SW Hall Blvd, Portland, OR 97223

Barnard Commercial Real Estate

NE corner of Hall
et in the Washington

Hall Plaza is located on the NE corner of Hall Boulevard and Locust Street in the Washington Square mall trade area. This strip center is conveniently located and surrounded by strong residential and daytime population with higher than average income demographics and a high average daily traffic count of 10,000 cars per day. Neighboring tenants include Toby's Sports Pub, The Game Lounge, Dog Grooming and an Insurance Agency.