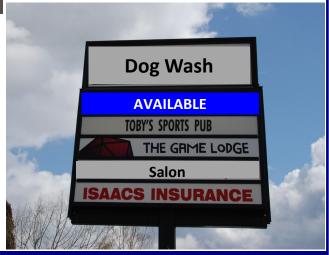

10120 SW Hall Blvd, Portland, OR 97223

Barnard Commercial Real Estate

NE corner of Hall
et in the Washington

Hall Plaza is located on the NE corner of Hall Boulevard and Locust Street in the Washington Square mall trade area. This strip center is conveniently located and surrounded by strong residential and daytime population with higher than average income demographics and a high average daily traffic count of 10,000 cars per day. Neighboring tenants include Toby's Sports Pub, The Game Lounge, Dog Grooming and an Insurance Agency.