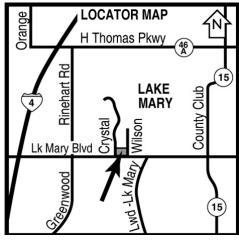

#### **Property Features**

- 30,645± rentable square feet located in prestigious Lake Mary
- Built in 1999, renovated 2016, new roof 2019
- Abundant parking
- Lake Mary post office across the street, covered bus stop at site
- Convenient to I-4 via Lake Mary Boulevard with easy access to Rinehart Road, Longwood-Lake Mary Road and US Hwy 17-92
- Crystal Center is centrally located on Lake Mary Boulevard
  - 1.6 miles to the east of I-4
  - 3 miles to the west of US Highway 17-92
  - 4.2 miles west of SR 417 (GreeneWay)
- Close to shopping centers, banks and a variety of restaurants