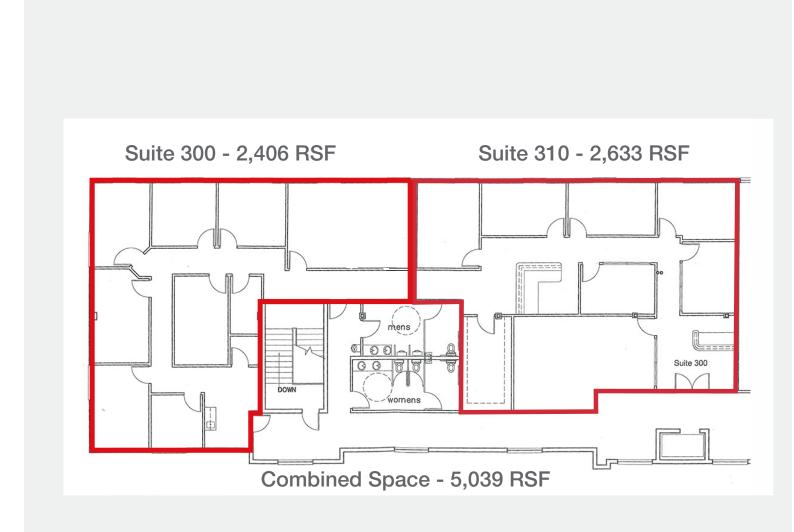

## ONLY TWO SPACES LEFT

| Available Space |       |           |
|-----------------|-------|-----------|
| Suite           | SF    | Available |
| 300             | 2,406 | Now       |
| 310             | 2,633 | Now       |

### The Crystal Center

3300 West Lake Mary Boulevard Lake Mary, Florida 32746 For Lease

Office Building Lake Mary, Florida 32746

The above floor plan is not to scale.

For more information: