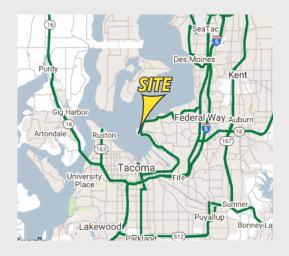

### LOCATION DETAILS

- Site is Poisitioned Between Federal Way and Tacoma
- Located on Marine View Drive (SR 509) with Excellent Access and Visibility
- Near Browns Point Elementary, Center at Norpoint Swimming Facility, and Dash Point
- Traffic Count: SR 509: 4,000 CPD
- Only Retail Center in the Community
- Great Neighborhood Market