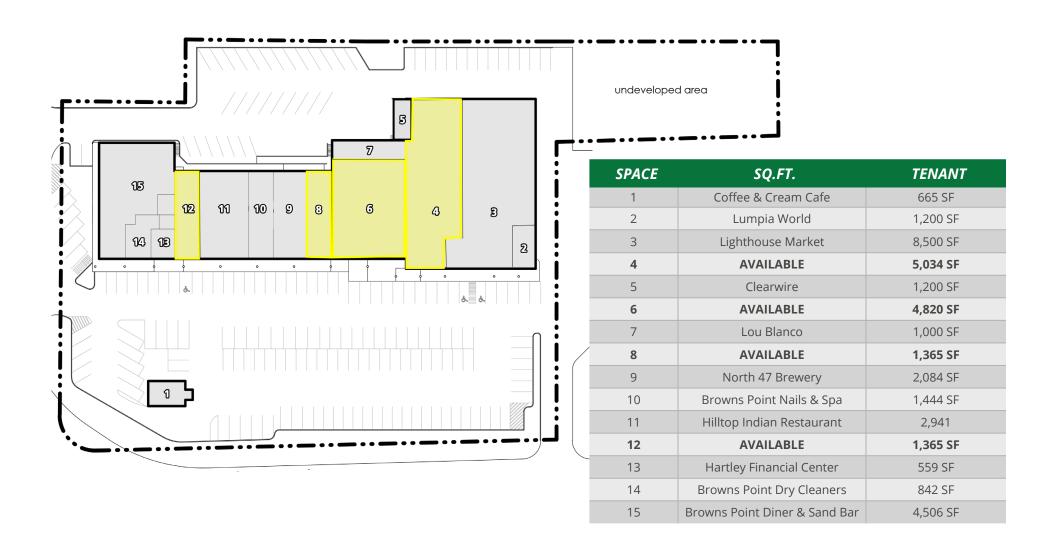

#### **TENANTS**

1000 Town Center NE, Tacoma, WA 98422

FOR LEASE

**First Western Properties - Tacoma, Inc.** 6402 Tacoma Mall Blvd, Tacoma, WA 98409 **P** (253) 472-0404 **F** (253) 472-0541

1000 Town Center NE, Tacoma, WA 98422

#### **PROPERTY DESCRIPTION**

- Diverse Tenant Mix Including a Market, Multiple Restaurants, and Service Tenants
- Abundant Rooftops Nearby
- Join Browns Point Diner, Hartley Financial, Lighthouse Market, Lumpia World, North 47 Brewing

#### AVAILABLE

- 1,365 20,919 Square Feet Available
- \$14.00 Per Square Foot, Plus NNN's
- NNN's Estimated = \$4.74