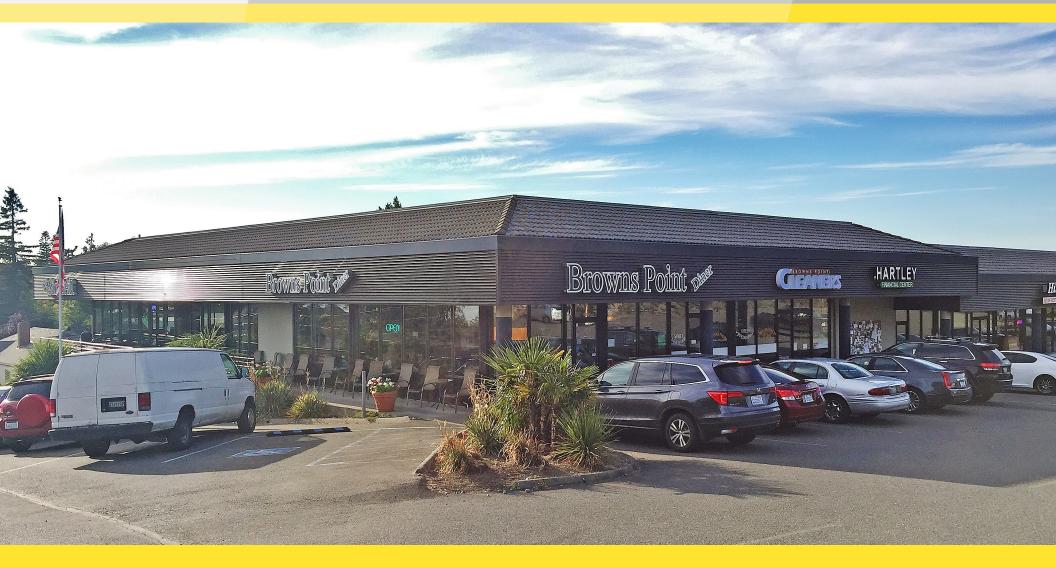

1000 Town Center NE, Tacoma, WA 98422

### LOCATION DETAILS

- Site is Poisitioned Between Federal Way and Tacoma
- Located on Marine View Drive (SR 509) with Excellent Access and Visibility
- Near Browns Point Elementary, Center at Norpoint Swimming Facility, and Dash Point
- Traffic Count: SR 509: 4,000 CPD
- Only Retail Center in the Community
- Great Neighborhood Market

#### **PROPERTY DESCRIPTION**

- Diverse Tenant Mix Including a Market, Multiple Restaurants, and Service Tenants
- Abundant Rooftops Nearby
- Join Browns Point Diner, Hartley Financial, Lighthouse Market, Lumpia World, North 47 Brewing