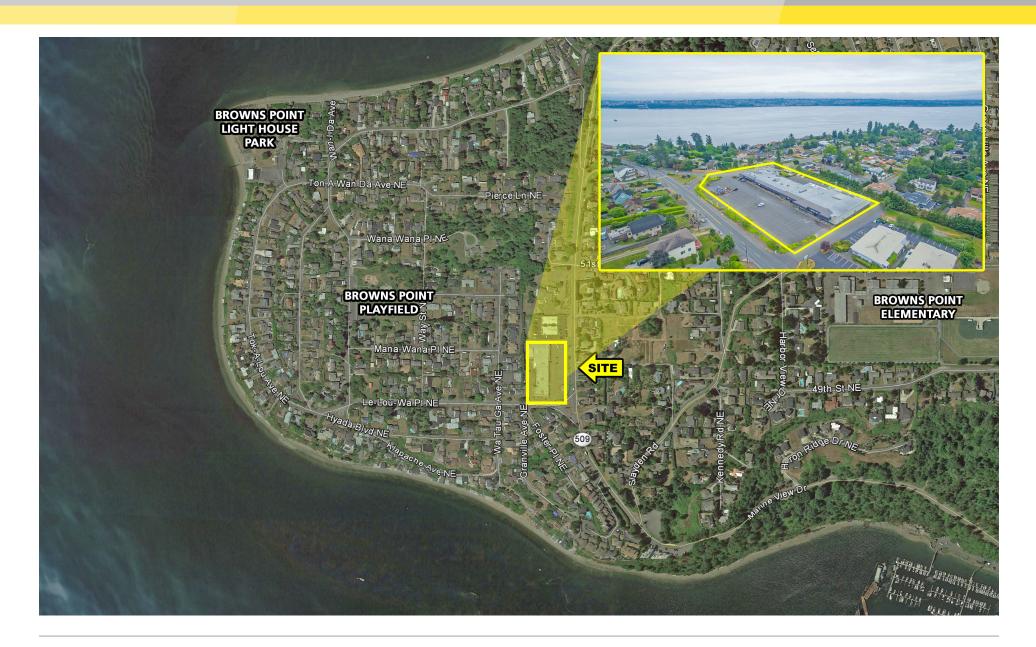

### LOCATION DETAILS

- Site is Poisitioned Between Federal Way and Tacoma
- Located on Marine View Drive (SR 509) with Excellent Access and Visibility
- Near Browns Point Elementary, Center at Norpoint Swimming Facility, and Dash Point
- Traffic Count: SR 509: 4,000 CPD
- Only Retail Center in the Community
- Great Neighborhood Market