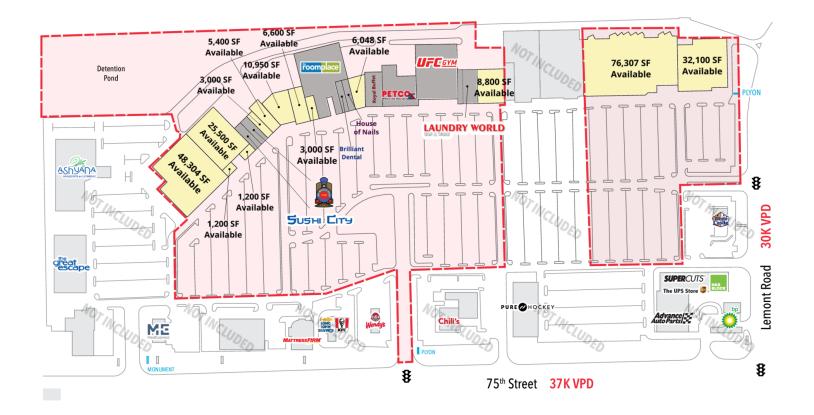

Retail Space

- 1,200 76,307 SF available at recently renovated shopping center
- Located at the northwest corner of 75th & Lemont
- Affluent trade area with numerous national retail tenants including Wal-Mart, Home Depot, HomeGoods, Best Buy, TJ Maxx and many many more
- Abundant parking available
- Excellent traffic counts
- Amazing demographics with a strong daytime population