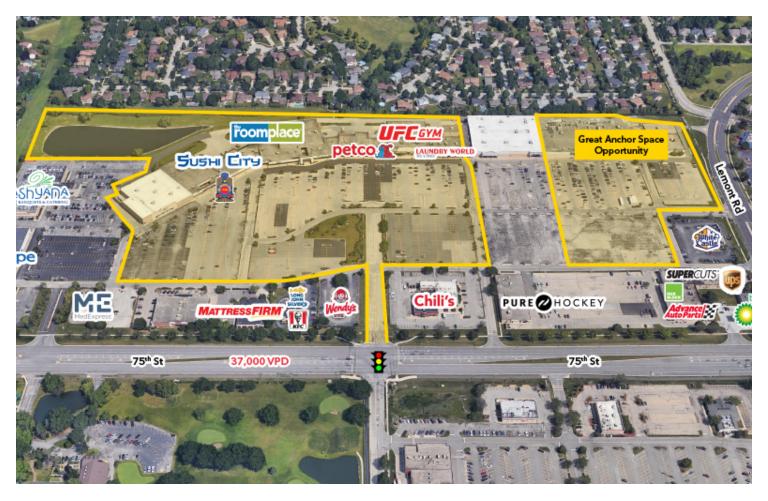

Retail Space

- 1,200 76,307 SF available at recently renovated shopping center
- Located at the northwest corner of 75th & Lemont
- Affluent trade area with numerous national retail tenants including Wal-Mart, Home Depot, HomeGoods, Best Buy, TJ Maxx and many many more
- Abundant parking available
- Excellent traffic counts
- Amazing demographics with a strong daytime population