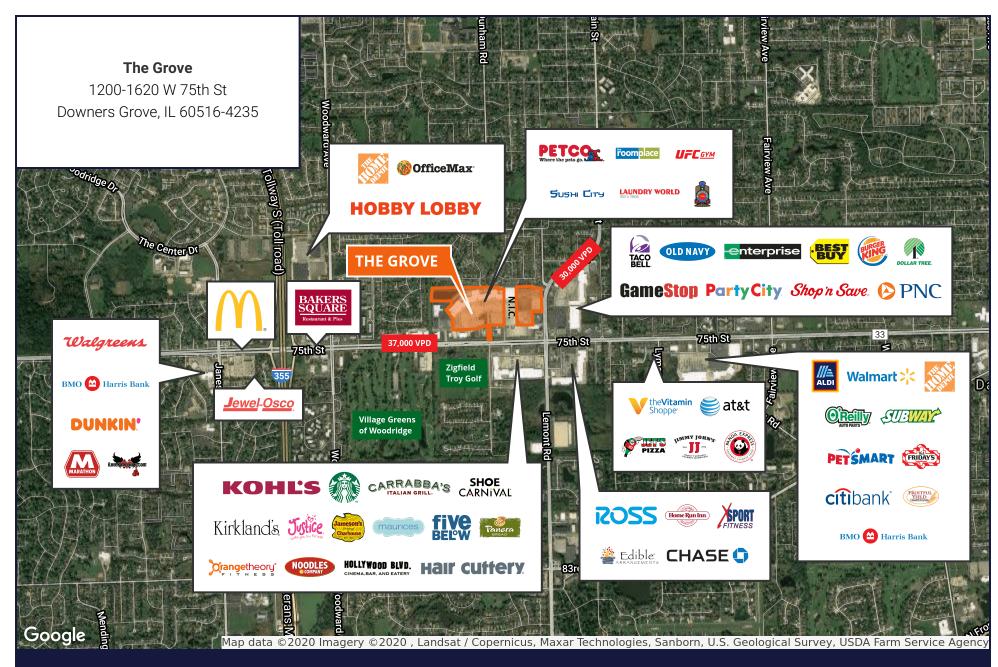

Retail Space

- 1,200 76,307 SF available at recently renovated shopping center
- Located at the northwest corner of 75th & Lemont
- Affluent trade area with numerous national retail tenants including Wal-Mart, Home Depot, HomeGoods, Best Buy, TJ Maxx and many many more
- Abundant parking available
- Excellent traffic counts
- Amazing demographics with a strong daytime population

| DEMOGRAPHICS       |           |           |           |
|--------------------|-----------|-----------|-----------|
|                    | 1 MILE    | 3 MILES   | 5 MILES   |
| Population         | 12,778    | 107,520   | 234,761   |
| Daytime Population | 10,259    | 86,467    | 213,243   |
| Households         | 5,040     | 42,391    | 91,326    |
| Average HHI        | \$113,351 | \$112,652 | \$119,680 |