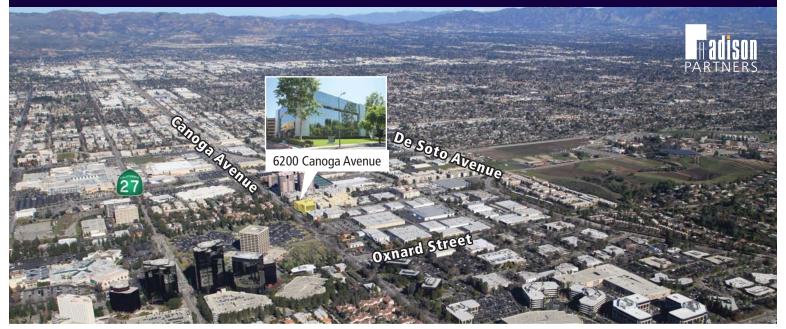

#### **PROJECT FEATURES**

- Centrally located near both Topanga Plaza and The Promenade and walking distance to restaurants and fitness club
- Features 15' ceilings, landscaped courtyard with seating and convenient onsite parking
- Easy access to 101 Freeway