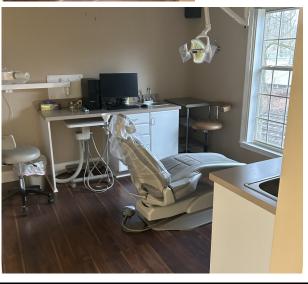

#### Suite 201 (can be combined with Suite 202):

- -2322 SF
- -Fit out as a dental office/move In ready
- -Dental equipment included
- -Private reception/waiting area
- -Private Kitchen