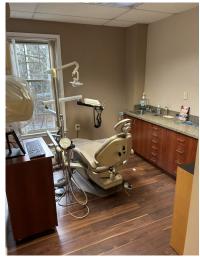

#### Suite 201 (can be combined with Suite 202):

- -2322 SF
- -Fit out as a dental office/move In ready
- -Dental equipment included
- -Private reception/waiting area
- -Private Kitchen