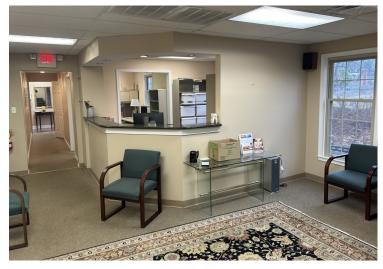

#### Suite 101:

- -2078 SF
- -Private Reception/Waiting Area
- -Private Conference Room
- -Private Kitchen