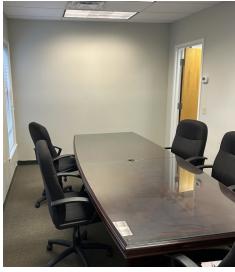

#### Suite 101:

- -2078 SF
- -Private Reception/Waiting Area
- -Private Conference Room
- -Private Kitchen

#### Suite 202 (can be combined with Suite 201):

- -1420 SF
- -Private Reception Area
- -Bullpen Space
- -3 Private Offices
- -Private Conference Room

1301 LANCASTER AVE | BERWYN, PA 19312