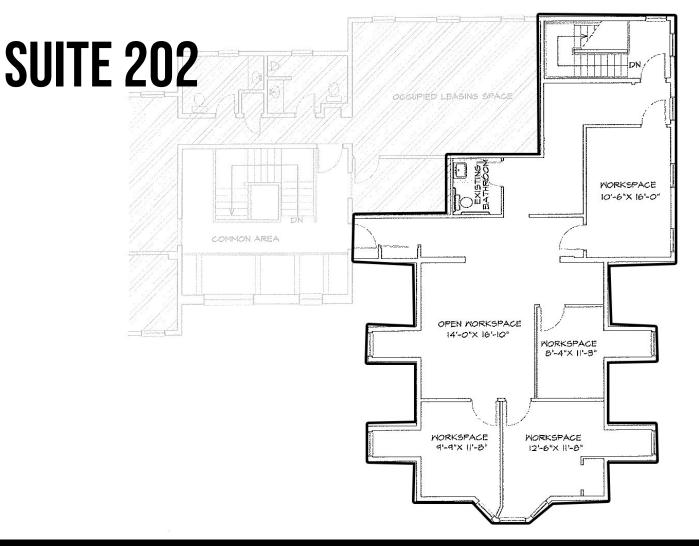

#### Suite 202 (can be combined with Suite 201):

- -1420 SF
- -Private Reception Area
- -Bullpen Space
- -3 Private Offices
- -Private Conference Room

1301 LANCASTER AVE | BERWYN, PA 19312