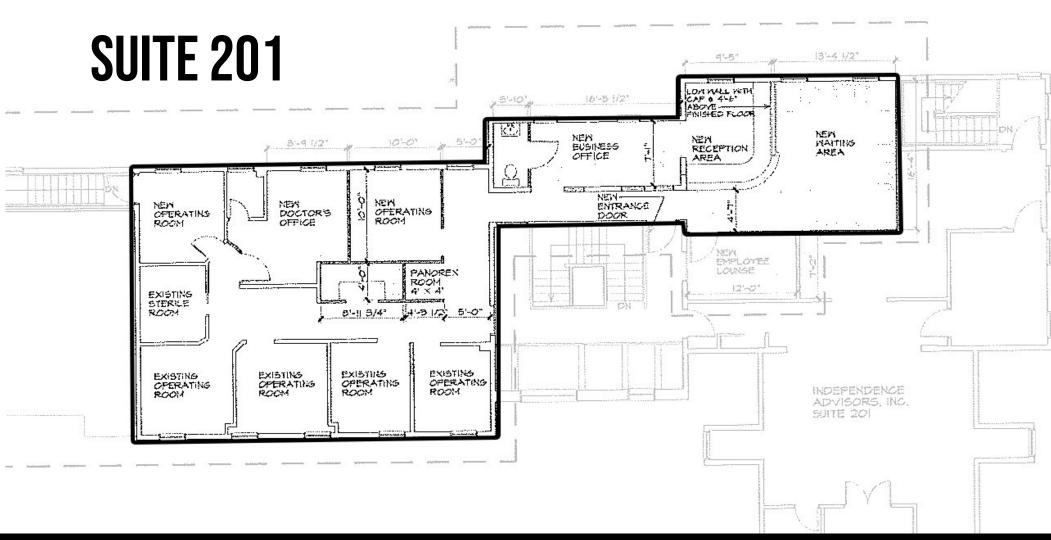

#### Suite 201 (can be combined with Suite 202):

- -2322 SF
- -Fit out as a dental office/move In ready
- -Dental equipment included
- -Private reception/waiting area
- -Private Kitchen