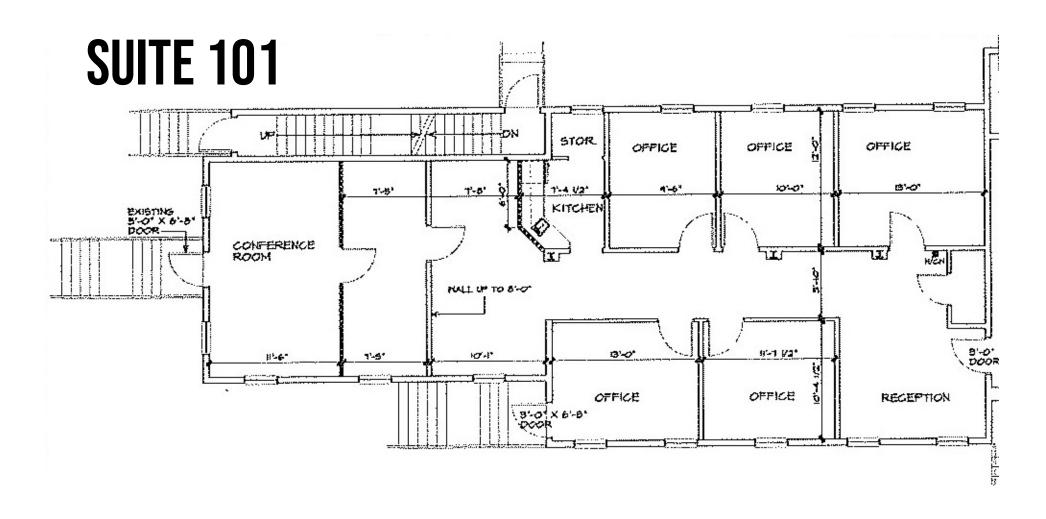

#### Suite 101:

- -2078 SF
- -Private Reception/Waiting Area
- -Private Conference Room
- -Private Kitchen