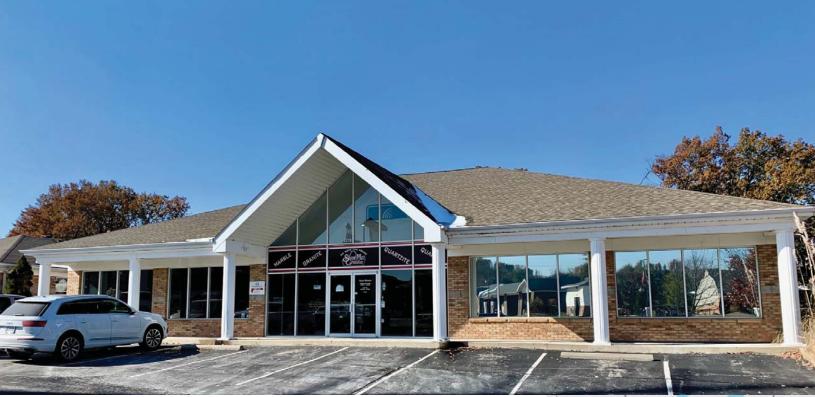

## CUSHMAN & WAKEFIELD

FOR LEASE 4,838 SF Office

## 1278 Jungermann Road, St. Peters, MO 63376

### **Property Highlights**

- 4,838 SF Office Available For Lease
- Open Floor Plan Ideal for Retail/Showroom or Office Uses
- Prominent Signage Opportunity on Double-Sided Monument Sign
- Ample Parking with Cross-Parking Easement Throughout Office Park
- Excellent Proximity to Amenities: Restaurants, Hotels, Parks, Etc.
- Great Access from Hwy 94 & Hwy 364
- Zoned "C-2" Community Commercial District in City of St. Peters
- Lease Rate: \$12.00/SF Modified Gross; Rate Includes Base Year Real Estate Taxes, Insurance, and CAM