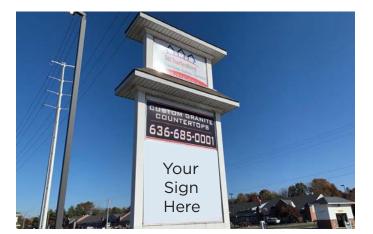

### **Property Highlights**

- 4,838 SF Office Available For Lease
- Open Floor Plan Ideal for Retail/Showroom or Office Uses
- Prominent Signage Opportunity on Double-Sided Monument Sign
- Ample Parking with Cross-Parking Easement Throughout Office Park
- Excellent Proximity to Amenities: Restaurants, Hotels, Parks, Etc.
- Great Access from Hwy 94 & Hwy 364
- Zoned "C-2" Community Commercial District in City of St. Peters
- Lease Rate: \$12.00/SF Modified Gross; Rate Includes Base Year Real Estate Taxes, Insurance, and CAM