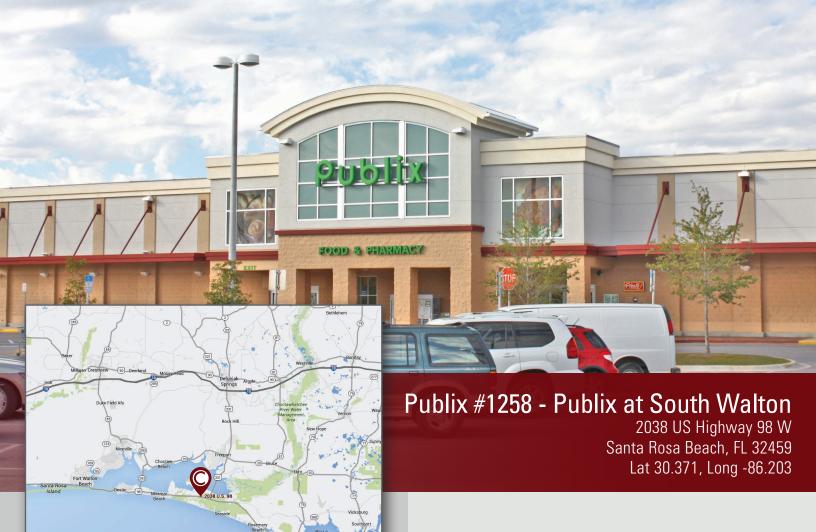

## Publix #1258 - Publix at South Walton

2038 US Highway 98 W Santa Rosa Beach, FL 32459 Lat 30.371, Long -86.203

## PROPERTY HIGHLIGHTS

- Located off the high profile US Highway 98 W
- Outparcels available
- Strong visibility on US Highway 98 W
- High traffic Publix-anchored center
- Excellent daytime traffic
- Traffic Count (2018): 23,000 CPD