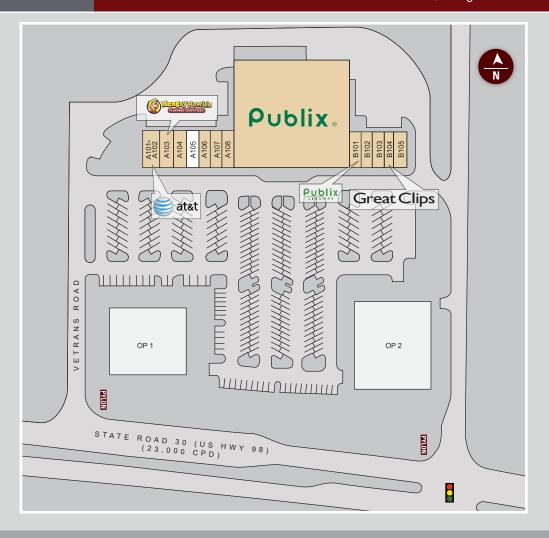

## SITE PLAN

| STE      | TENANT                  | SIZE   |
|----------|-------------------------|--------|
| A101-102 | AT&T                    | 2,850  |
| A103     | Hungry Howie's          | 1,300  |
| A104     | Jin Jin Restaurant      | 1,300  |
| A105     | AVAILABLE               | 1,300  |
| A106     | Blue Haven Pools & Spas | 1,300  |
| A107     | Color Nails             | 1,300  |
| A108     | Songwriter Radio        | 1,300  |
|          | Publix                  | 39,203 |
| B101     | Publix Liquor           | 1,300  |
| B102     | Comfort Dental Care     | 1,300  |
| B103     | RapidFix                | 1,300  |
| B104     | Great Clips             | 1,050  |
| B105     | Wells Fargo             | 1,514  |
| OP1      | AVAILABLE               | .92    |
| OP2      | AVAILABLE               | .97    |
| TOTAL    |                         | 56,317 |