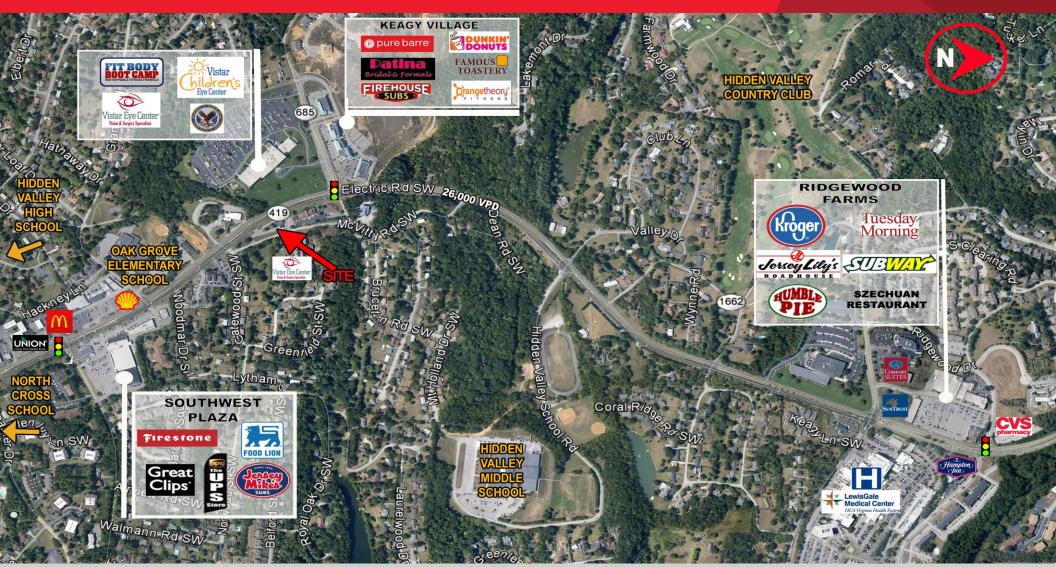

### **Property Features**

- · Strong retail corridor
- · High daytime population with residential density
- · Close proximity to healthcare/large employers/schools
- 2 mile ring: Medical personnel: 2,000+ Visitors/Patients: 4,000+ daily
- 4 points of direct egress on state highway and city street
- 2,603 SF building
- 1.05 AC on corner
- Drive thru window entitlement
- High traffic counts (AM and PM)
- Traffic signal on Highway 419
- Available for ground lease
- Lease Rate: \$105,000 (YR/NNN)