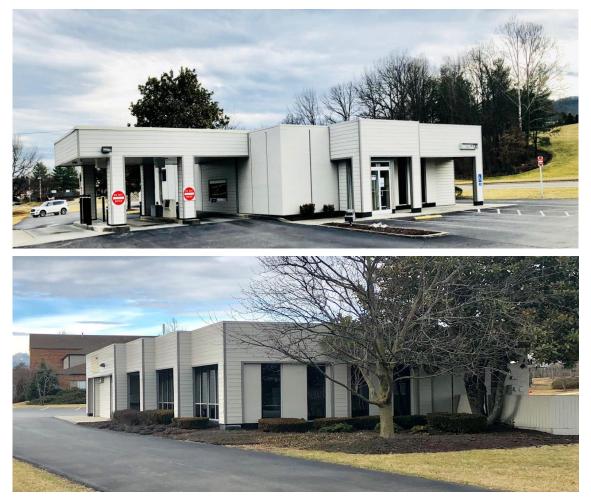

### **Property Features**

- · Strong retail corridor
- · High daytime population with residential density
- · Close proximity to healthcare/large employers/schools
- 2 mile ring: Medical personnel: 2,000+ Visitors/Patients: 4,000+ daily
- 4 points of direct egress on state highway and city street
- 2,603 SF building
- 1.05 AC on corner
- Drive thru window entitlement
- High traffic counts (AM and PM)
- Traffic signal on Highway 419
- Available for ground lease
- Lease Rate: \$105,000 (YR/NNN)