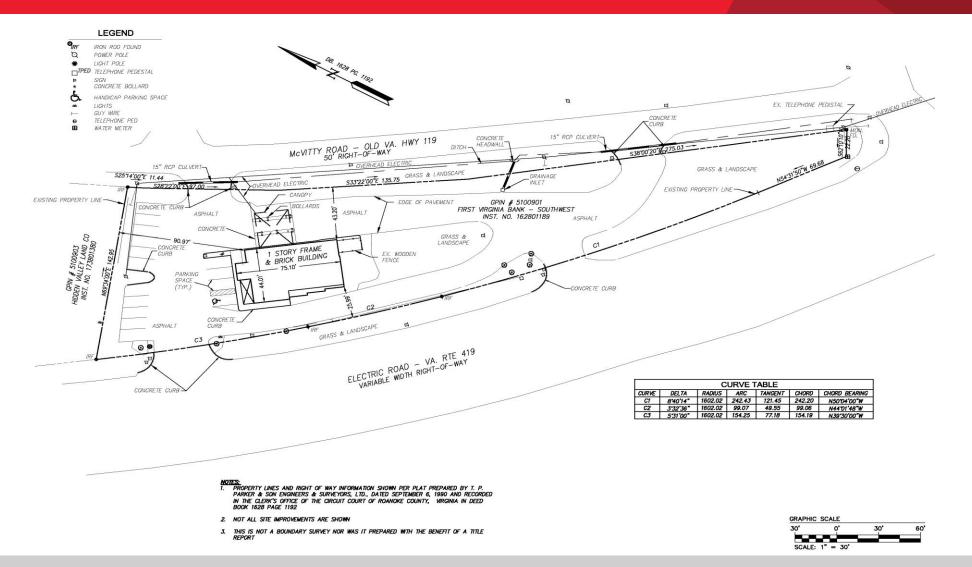

### **Property Features**

- · Strong retail corridor
- · High daytime population with residential density
- · Close proximity to healthcare/large employers/schools
- 2 mile ring: Medical personnel: 2,000+ Visitors/Patients: 4,000+ daily
- 4 points of direct egress on state highway and city street
- 2,603 SF building
- 1.05 AC on corner
- Drive thru window entitlement
- High traffic counts (AM and PM)
- Traffic signal on Highway 419
- Available for ground lease
- Lease Rate: \$105,000 (YR/NNN)