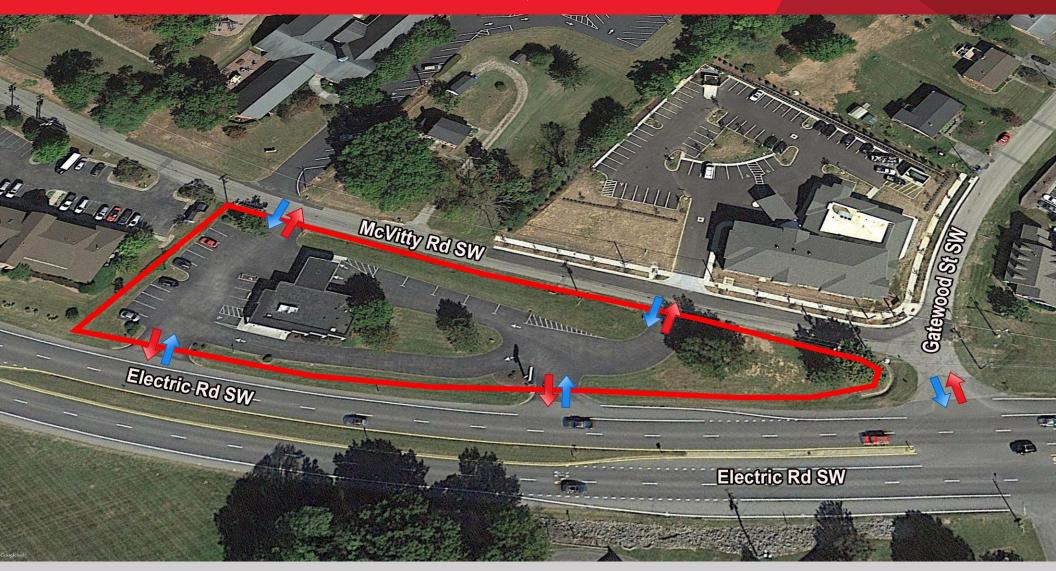

### **Property Features**

- · Strong retail corridor
- · High daytime population with residential density
- · Close proximity to healthcare/large employers/schools
- 2 mile ring: Medical personnel: 2,000+ Visitors/Patients: 4,000+ daily
- 4 points of direct egress on state highway and city street
- 2,603 SF building
- 1.05 AC on corner
- Drive thru window entitlement
- High traffic counts (AM and PM)
- Traffic signal on Highway 419
- Available for ground lease
- Lease Rate: \$105,000 (YR/NNN)