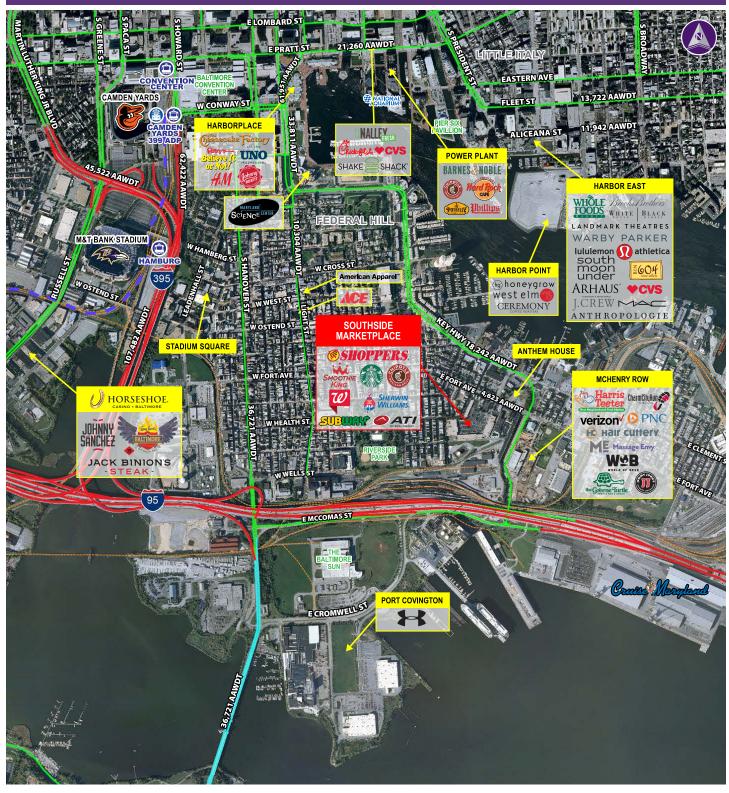

## **Property Highlights**

- Newly renovated, Southside is the only grocery-anchored shopping center w/ surface parking in Federal Hill
- Centrally located in a dense urban market featuring a population of over 212,000 and a workplace population of more than 345,000 within a 3-mile radius
- Located in the heart of Federal Hill, an affluent area of Baltimore, minutes away from the city's Inner Harbor and Fort McHenry

# Southside Marketplace

857 EAST FORT AVENUE | BALTIMORE, MD 21230

### 1,330 SF - 3,206 SF Available