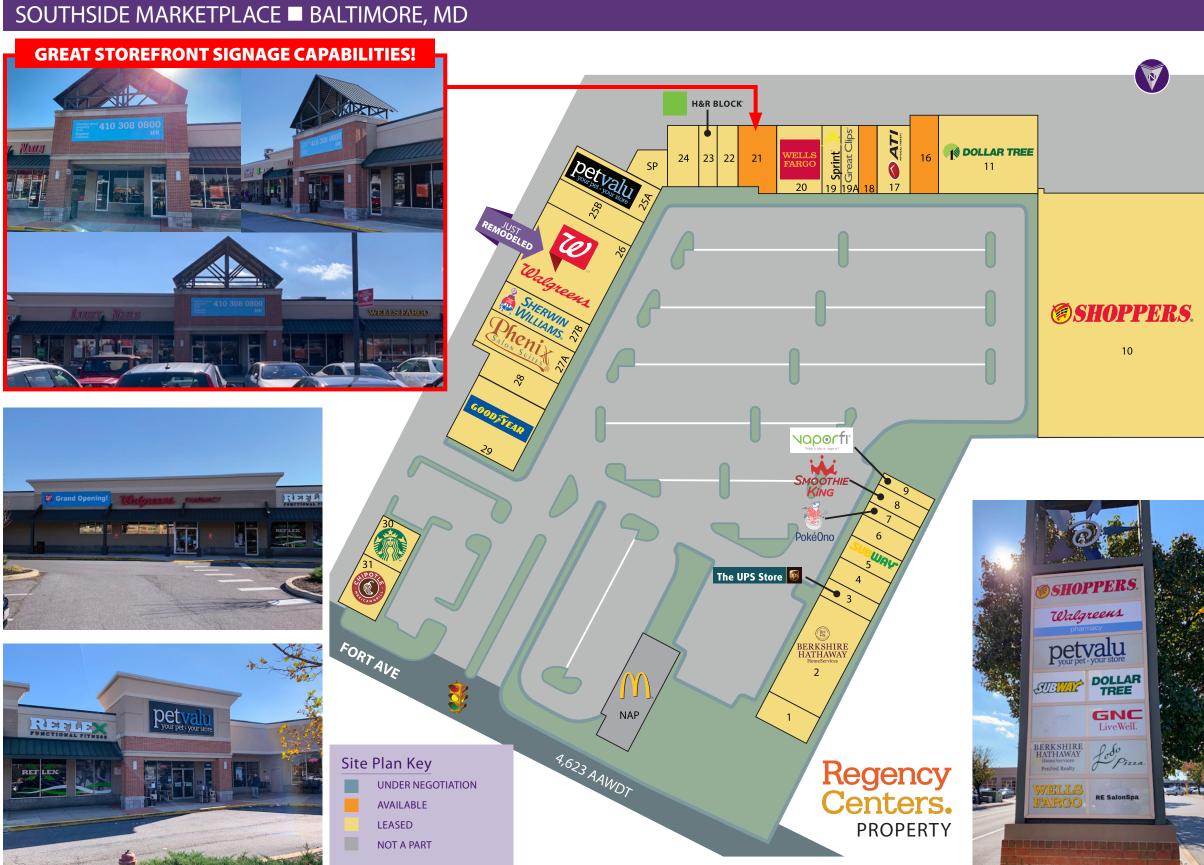

### 1,330 SF - 3,206 SF Available

www.hrretail.com

|   | 2 |  |
|---|---|--|
| V |   |  |
| - |   |  |
|   |   |  |

| #   | TENANTS                 | AREA       |
|-----|-------------------------|------------|
| 1   | Usha Salon & Day Spa    | 1,800 SF   |
| 2   | Berkshire Hathaway      | 6,600 SF   |
| 3   | The UPS Store           | 1,200 SF   |
| 4   | World Cleaners          | 1,500 SF   |
| 5   | Subway                  | 1,500 SF   |
| 6   | Kumari Restaurant       | 1,500 SF   |
| 7   | PokeOno                 | 900 SF     |
| 8   | Smoothie King           | 1,200 SF   |
| 9   | VaporFi                 | 920 SF     |
| 10  | Shoppers Food Warehouse | 44,264 SF  |
| 11  | Dollar Tree             | 8,400 SF   |
| 16  | AVAILABLE               | 2,400 SF   |
| 17  | ATI Physical Therapy    | 2,450 SF   |
| 18  | AVAILABLE               | 1,330 SF   |
| 19  | Sprint                  | 1,400 SF   |
| 19A | Great Clips             | 1,400 SF   |
| 20  | Wells Fargo             | 2,800 SF   |
| 21  | AVAILABLE               | 3,206 SF   |
| 22  | Lucky Nails             | 1,386 SF   |
| 23  | H&R Block               | 1,449 SF   |
| 24  | Southside Diner         | 1,701 SF   |
| 25A | Pet Valu                | 4,354 SF   |
| 25B | Reflex Fitness          | 2,546 SF   |
| 26  | Walgreens               | 9,200 SF   |
| 27A | Phenix Salon Suites     | 4,000 SF   |
| 27B | Sherwin Williams        | 3,000 SF   |
| 28  | Ledo Pizza              | 2,480 SF   |
| 29  | Goodyear Auto Service   | 5,760 SF   |
| 30  | Starbucks               | 1,750 SF   |
| 31  | Chipotle                | 2,750 SF   |
| NAP | McDonald's              | 0 SF       |
| SP  | Sprinkler Room          | 0 SF       |
| тот | AL                      | 125,146 SF |