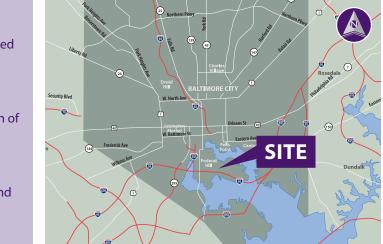

## **Property Highlights**

- Newly renovated, Southside is the only grocery-anchored shopping center w/ surface parking in Federal Hill
- Centrally located in a dense urban market featuring a population of over 212,000 and a workplace population of more than 345,000 within a 3-mile radius
- Located in the heart of Federal Hill, an affluent area of Baltimore, minutes away from the city's Inner Harbor and Fort McHenry

# Southside Marketplace

857 EAST FORT AVENUE | BALTIMORE, MD 21230