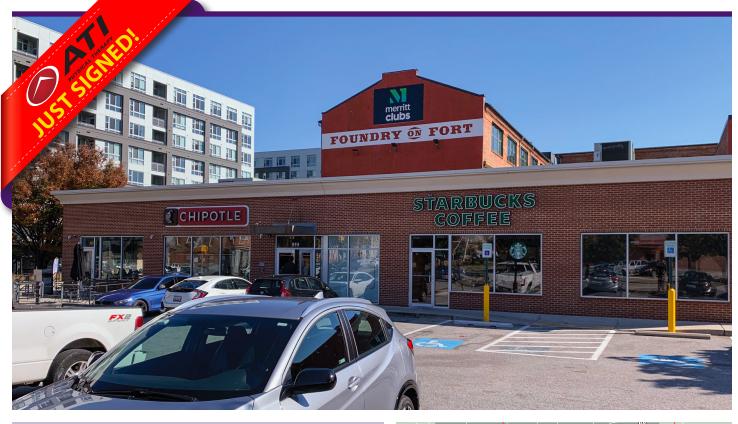

www.hrretail.com

|   | 2 |  |
|---|---|--|
| V |   |  |
| - |   |  |
|   |   |  |

| #   | TENANTS                 | AREA       |
|-----|-------------------------|------------|
| 1   | Usha Salon & Day Spa    | 1,800 SF   |
| 2   | Berkshire Hathaway      | 6,600 SF   |
| 3   | The UPS Store           | 1,200 SF   |
| 4   | World Cleaners          | 1,500 SF   |
| 5   | Subway                  | 1,500 SF   |
| 6   | Kumari Restaurant       | 1,500 SF   |
| 7   | PokeOno                 | 900 SF     |
| 8   | Smoothie King           | 1,200 SF   |
| 9   | VaporFi                 | 920 SF     |
| 10  | Shoppers Food Warehouse | 44,264 SF  |
| 11  | Dollar Tree             | 8,400 SF   |
| 16  | AVAILABLE               | 2,400 SF   |
| 17  | ATI Physical Therapy    | 2,450 SF   |
| 18  | AVAILABLE               | 1,330 SF   |
| 19  | Sprint                  | 1,400 SF   |
| 19A | Great Clips             | 1,400 SF   |
| 20  | Wells Fargo             | 2,800 SF   |
| 21  | AVAILABLE               | 3,206 SF   |
| 22  | Lucky Nails             | 1,386 SF   |
| 23  | H&R Block               | 1,449 SF   |
| 24  | Southside Diner         | 1,701 SF   |
| 25A | Pet Valu                | 4,354 SF   |
| 25B | Reflex Fitness          | 2,546 SF   |
| 26  | Walgreens               | 9,200 SF   |
| 27A | Phenix Salon Suites     | 4,000 SF   |
| 27B | Sherwin Williams        | 3,000 SF   |
| 28  | Ledo Pizza              | 2,480 SF   |
| 29  | Goodyear Auto Service   | 5,760 SF   |
| 30  | Starbucks               | 1,750 SF   |
| 31  | Chipotle                | 2,750 SF   |
| NAP | McDonald's              | 0 SF       |
| SP  | Sprinkler Room          | 0 SF       |
| тот | AL                      | 125,146 SF |