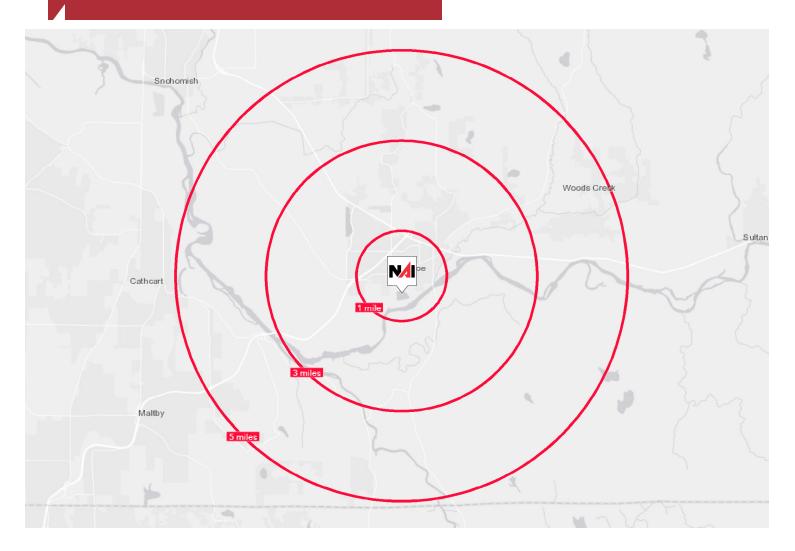

# For Sale Open Road RV Center

| Distance                 | 1 Mile              | 3 Miles                     | 5 Miles   |
|--------------------------|---------------------|-----------------------------|-----------|
| Total Population         | 11,732              | 22,934                      | 36,071    |
| Median Age               | 34.1                | 34.9                        | 37.7      |
| Average Household Income | \$69,209            | \$90,139                    | \$103,583 |
|                          |                     |                             |           |
| Traffic Counts           | Street              | Cross-street                |           |
| Traffic Counts 13,000    | Street<br>W Main St | Cross-street<br>Academy Way |           |
|                          |                     |                             |           |