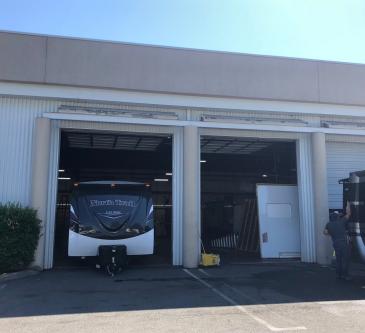

#### **Property Features**

- 24,525 SF on 3.29 acres
  - 11,250 SF warehouse/shop
  - 4,500 SF parts/service
  - 3,750 SF office
  - 3,375 SF body shop
  - 1,650 SF showroom
- 6 drive-in doors & 20' ceilings in shop
- 100% paved and well lit lot area
- LED lighting upgrade throughout and new 3-component silicone roof
- 2 tax parcels (contiguous)
- Well located in central Monroe minutes from SR 522 & US 2
- Zoned MUC Mixed Use Commercial, City of Monroe
- Sale Price: \$4,500,000
- Open Road RV will leaseback as condition of sale
- Additional 0.67 acre parcel with lease in place also available for sale