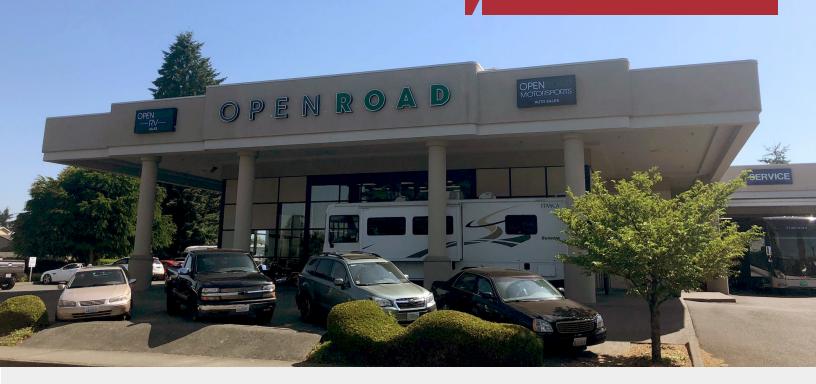

Investment Opportunity Open Road RV Center Single Tenant

## 1175 Village Way

Monroe, Washington 98272

#### **Property Features**

- 24,525 SF on 3.29 acres
  - 11,250 SF warehouse/shop
  - 4,500 SF parts/service
  - 3,750 SF office
  - 3,375 SF body shop
  - 1,650 SF showroom
- 6 drive-in doors & 20' ceilings in shop
- 100% paved and well lit lot area
- LED lighting upgrade throughout and new 3-component silicone roof
- 2 tax parcels (contiguous)
- Well located in central Monroe minutes from SR 522 & US 2
- Zoned MUC Mixed Use Commercial, City of Monroe
- Sale Price: \$4,500,000
- Open Road RV will leaseback as condition of sale
- Additional 0.67 acre parcel with lease in place also available for sale