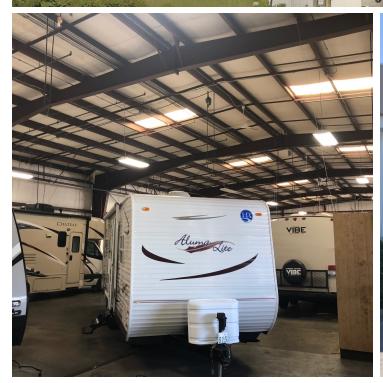

#### **Property Features**

- 24,525 SF on 3.29 acres
  - 11,250 SF warehouse/shop
  - 4,500 SF parts/service
  - 3,750 SF office
  - 3,375 SF body shop
  - 1,650 SF showroom
- 6 drive-in doors & 20' ceilings in shop
- 100% paved and well lit lot area
- LED lighting upgrade throughout and new 3-component silicone roof
- 2 tax parcels (contiguous)
- Well located in central Monroe minutes from SR 522 & US 2
- Zoned MUC Mixed Use Commercial, City of Monroe
- Sale Price: \$4,500,000
- Open Road RV will leaseback as condition of sale
- Additional 0.67 acre parcel with lease in place also available for sale