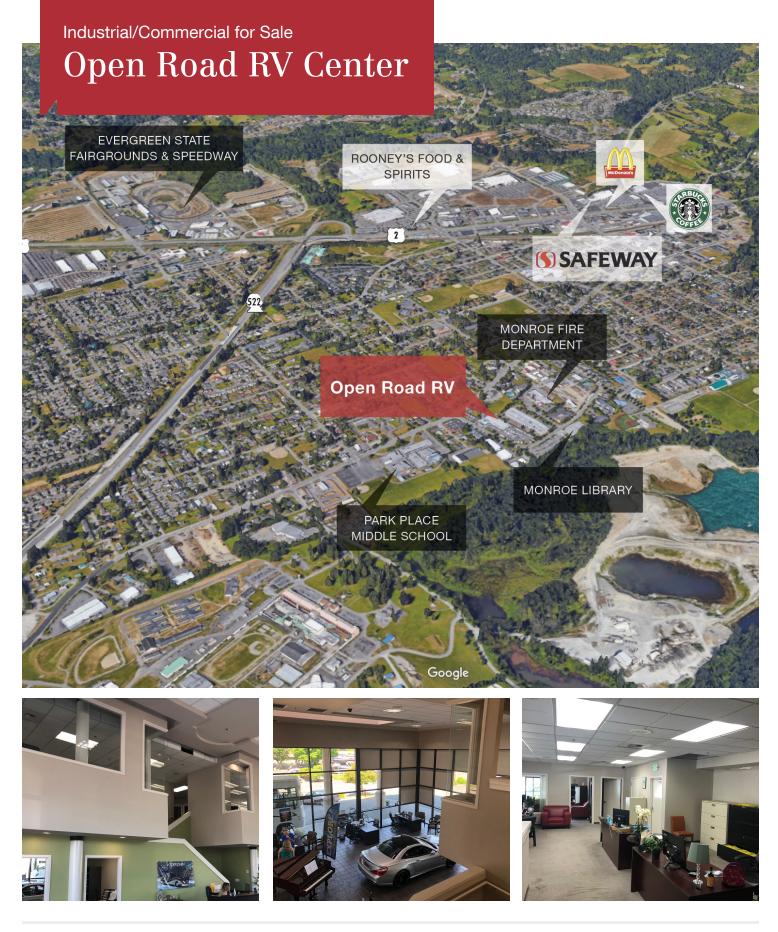

Investment Opportunity Open Road RV Center Single Tenant

## 1175 Village Way

Monroe, Washington 98272

#### **Property Features**

- 24,525 SF on 3.29 acres
  - 11,250 SF warehouse/shop
  - 4,500 SF parts/service
  - 3,750 SF office
  - 3,375 SF body shop
  - 1,650 SF showroom
- 6 drive-in doors & 20' ceilings in shop
- 100% paved and well lit lot area
- LED lighting upgrade throughout and new 3-component silicone roof
- 2 tax parcels (contiguous)
- Well located in central Monroe minutes from SR 522 & US 2
- Zoned MUC Mixed Use Commercial, City of Monroe
- Sale Price: \$4,500,000
- Open Road RV will leaseback as condition of sale
- Additional 0.67 acre parcel with lease in place also available for sale