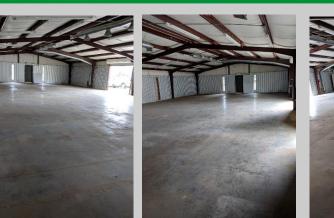

## WAREHOUSE SPACE FOR LEASE

712 Z Mt.Pleasant Road, Spartanburg, SC 29307

- **☆** +/- 3200 s/f
- **☆** 40' x 80'
- Roll Up Door
- 100% Heated and Cooled
- ✤ 2 Bathrooms
- ✤ 12' Center Ceilings
- Off Gossett Road and Close to I-85