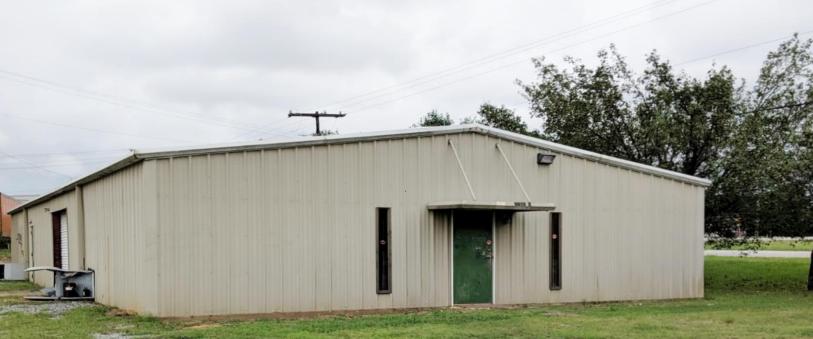

## WAREHOUSE SPACE FOR LEASE

712 Z Mt.Pleasant Road, Spartanburg, SC 29307

- **☆** +/- 3200 s/f
- **☆** 40' x 80'
- Roll Up Door
- 100% Heated and Cooled
- ✤ 2 Bathrooms
- ✤ 12' Center Ceilings
- Off Gossett Road and Close to I-85