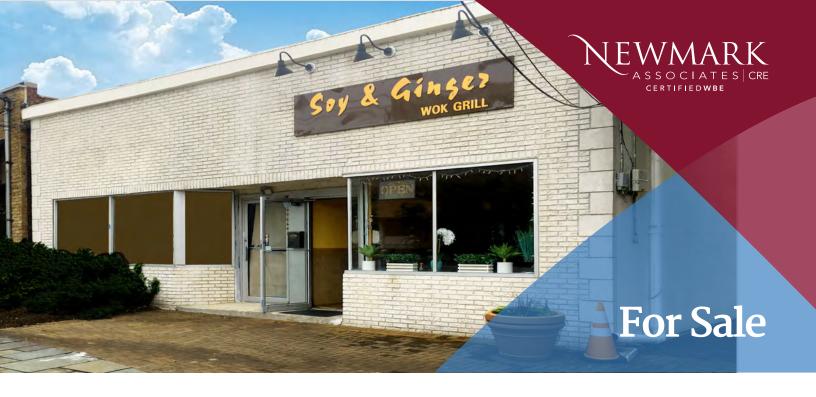

# 14-16 Mt. Pleasant Ave.

LIVINGSTON, NJ

### **Property/ Features**

- ± .2,000 SF Total
- Two (2) retail Units each 1,000 SF
- · One Unit Available for User
- · Zoning: B-1, GBD, General Business District
- Near Major Retail Tenants: Starbucks, Dunkin Donuts, Walgreens, Kings, Chase Bank
- · Route 10 Visibility
- Densely populated, High Income Demographics