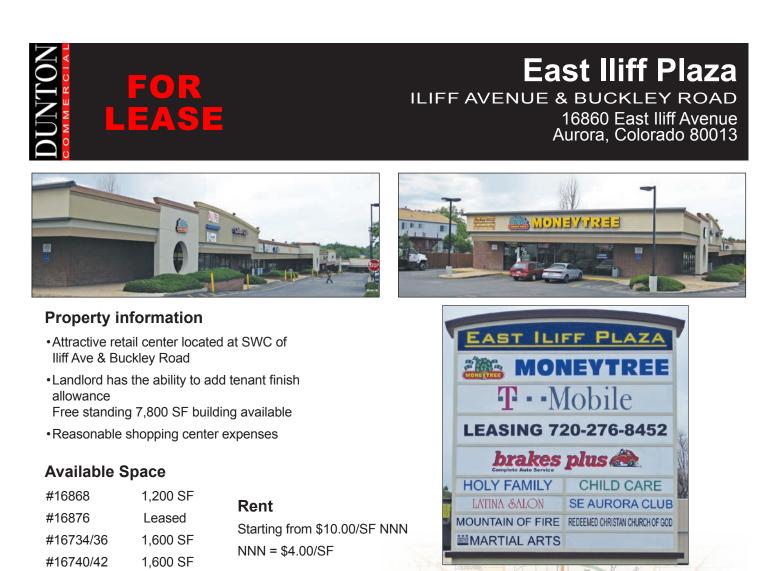

Iliff Avenue & Buckley Road

ENANTS OR PROF PROPOSED LOCATIONS FOR INGRESS, EGRESS, SITE LAPOUT, BUILDING PADS, BUILDING FOOTPRINTS, ANCHOR TEMANT SPACES AND SMALL SHOP SPACES ARE ILLUSTRATIVE ONLY AND SUBJECT TO CHANGE AT ANY TIME. THE IDENTIFICATION OF EXISTING FORMATIS AND SMALL SHOP SPACES ARE ILLUSTRATIVE ONLY AND SUBJECT TO CHANGE AT ANY TIME. THE IDENTIFICATION OF EXISTING FORMATIS AND STAFES AND INT A GUARANTEE OF FUTURE OCCUPANCY OR OPERATION.