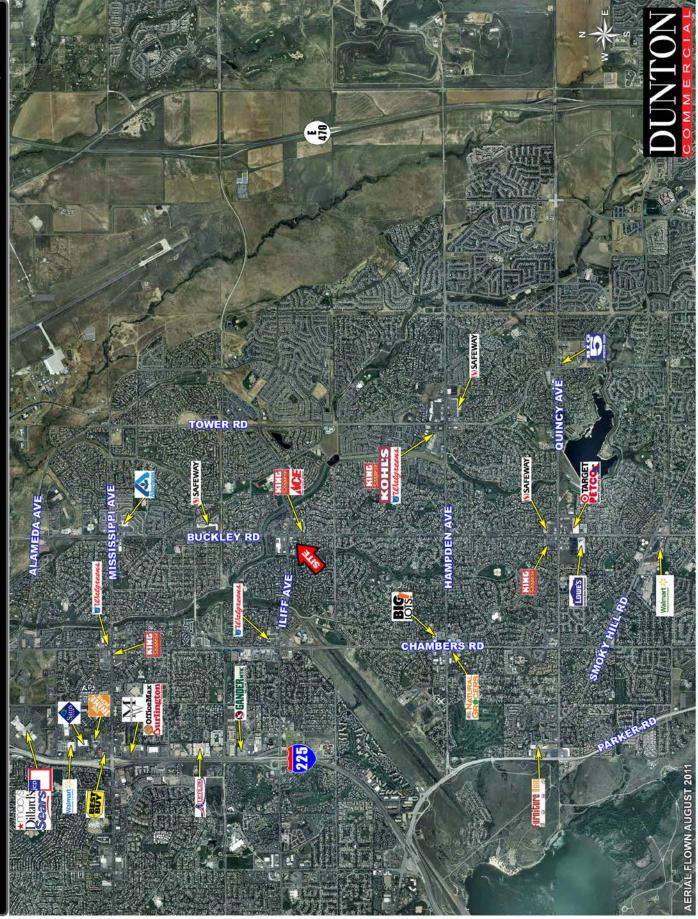

**Area Traffic** (Source: Google Earth 2012) On Iliff Ave east of Buckley Rd On Iliff Ave west of Buckley Rd On Buckley Rd north of Iliff Ave