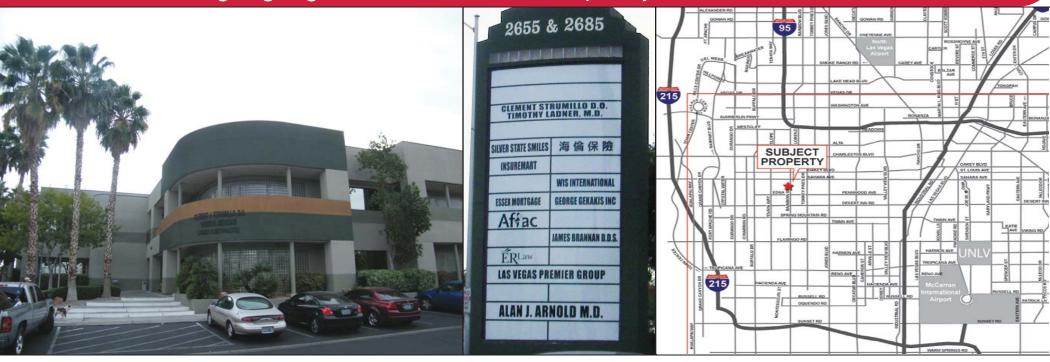

# For Lease Professional Office Building

2655 & 2685 Rainbow Boulevard, Las Vegas, NV 89146 (Near Rainbow and Sahara)

#### **Property Highlights**

- Centrally located at Sahara Avenue and Rainbow Boulevard
- Restaurants and business services within minutes
- Public transportation near property
- Available second generation space between 1,405 to 6,105 sf
- Monument signage available with visibility to Rainbow Boulevard
- Significant rental incentives offered
- · Spec suites available for immediate occupancy

#### **Area Highlights**

The property is well located in the central west area of Las Vegas and near the recognized, major intersection of Sahara Avenue and Rainbow Boulevard. Public transportation is easily accessible. Numerous restaurants and business services are located within minutes of the property.