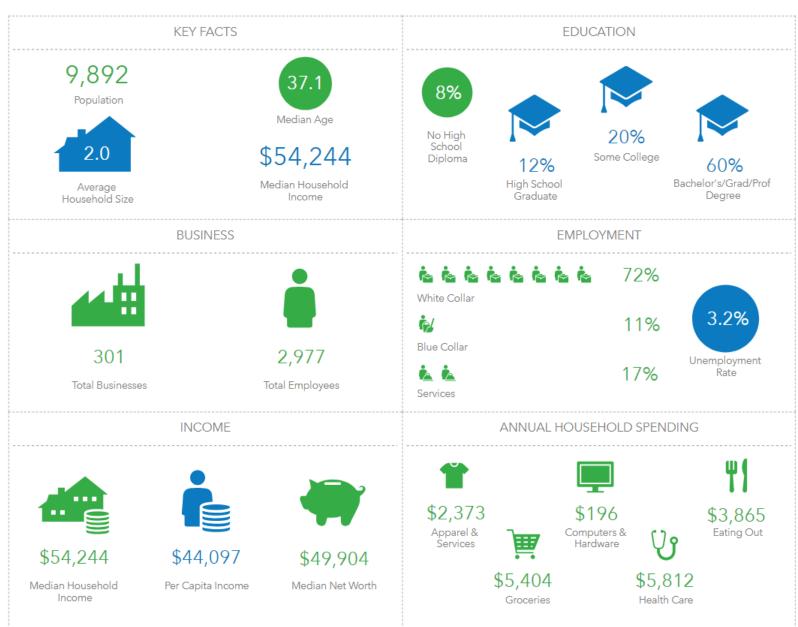

his location for over 40 years. NNN Lease structure (expiration 4/30/22)
  - Built-in Value-Add opportunity with below market lease rates
  - Both properties 100% occupied for 20+ years

#### **Traffic Counts**

| Devine St     | 28,200 VPD |
|---------------|------------|
| Beltline Blvd | 9,700 VPD  |





#### **NEARBY RFTAIL FRS:**

- Whole Foods
- Marshalls

Ulta

- Pet Smart
- Michaels
- Kirklands
- Walgreens
- Staples

**SALES PRICE:** \$1,500,000 (\$136.71 PSF)

Devine St at Beltline Blvd 619 & 623 Beltline Blvd, Columbia, SC 29205



Devine St at Beltline Blvd 619 & 623 Beltline Blvd, Columbia, SC 29205



Devine St at Beltline Blvd 619 & 623 Beltline Blvd, Columbia, SC 29205



Devine St at Beltline Blvd 619 & 623 Beltline Blvd, Columbia, SC 29205

### **ONE-MILE DEMOGRAPHICS**