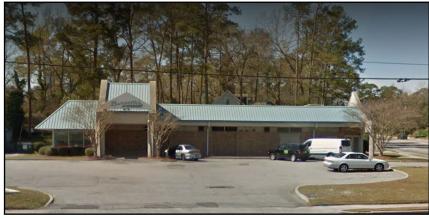

#### **PROPERTY DESCRIPTION:**

Two retail properties situated on adjacent parcels, both zoned C-3, and located in the City of Columbia. The properties are well-positioned, benefitting from three curb cuts for Burnette's Cleaners (±2,610 SF) and two curb cuts for Dollar General (±8,362 SF).

- **HIGHLIGHTS:** Located along highly desirable Devine St corridor
  - Dollar General: At this location for over 20 years. NN lease structure
  - Burnette's Cleaner: Family owned busines operating at this location for over 40 years. NNN Lease structure (expiration 4/30/22)
  - Built-in Value-Add opportunity with below market lease rates
  - Both properties 100% occupied for 20+ years

Devine St at Beltline Blvd 619 & 623 Beltline Blvd, Columbia, SC 29205

Devine St at Beltline Blvd 619 & 623 Beltline Blvd, Columbia, SC 29205

Devine St at Beltline Blvd 619 & 623 Beltline Blvd, Columbia, SC 29205