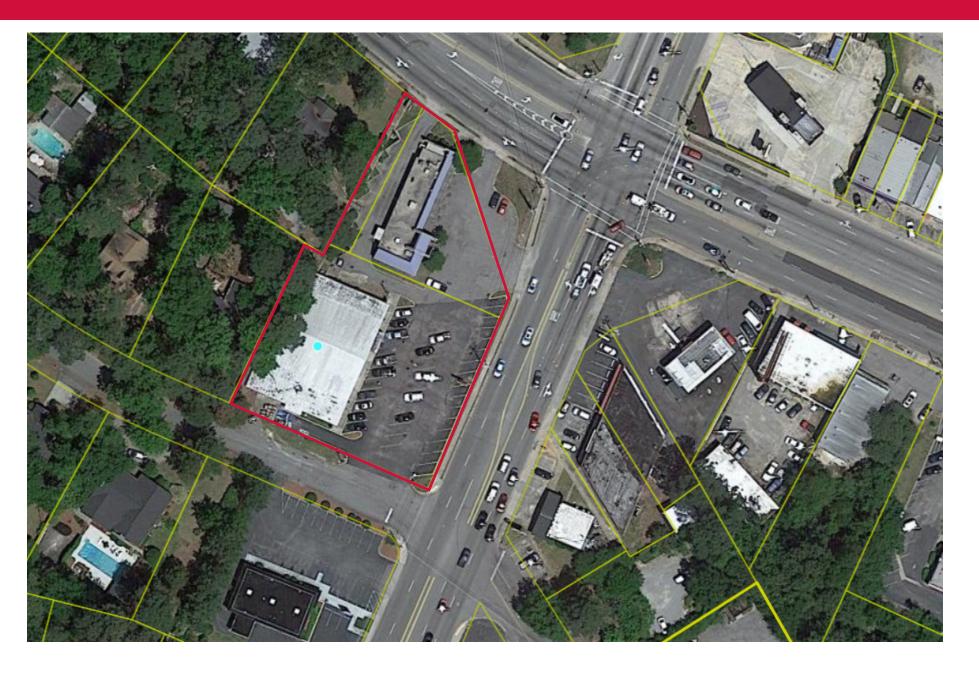

#### **PROPERTY DESCRIPTION:**

Two retail properties situated on adjacent parcels, both zoned C-3, and located in the City of Columbia. The properties are well-positioned, benefitting from three curb cuts for Burnette's Cleaners (±2,610 SF) and two curb cuts for Dollar General (±8,362 SF).

- **HIGHLIGHTS:** Located along highly desirable Devine St corridor
  - Dollar General: At this location for over 20 years. NN lease structure
  - Burnette's Cleaner: Family owned busines operating at this location for over 40 years. NNN Lease structure (expiration 4/30/22)
  - Built-in Value-Add opportunity with below market lease rates
  - Both properties 100% occupied for 20+ years

#### **Traffic Counts**

| Devine St     | 28,200 VPD |
|---------------|------------|
| Beltline Blvd | 9,700 VPD  |