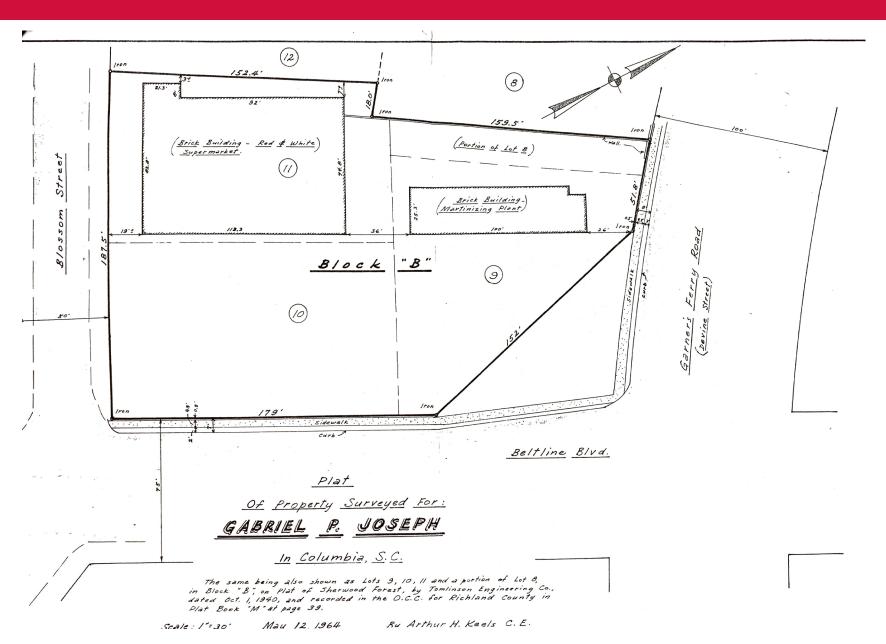

#### **PROPERTY DESCRIPTION:**

Two retail properties situated on adjacent parcels, both zoned C-3, and located in the City of Columbia. The properties are well-positioned, benefitting from three curb cuts for Burnette's Cleaners (±2,610 SF) and two curb cuts for Dollar General (±8,362 SF).