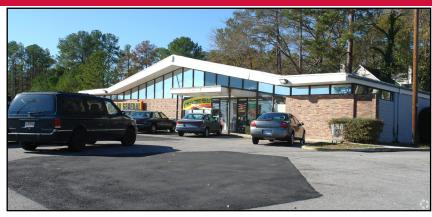

#### **PROPERTY DESCRIPTION:**

Two retail properties situated on adjacent parcels, both zoned C-3, and located in the City of Columbia. The properties are well-positioned, benefitting from three curb cuts for Burnette's Cleaners (±2,610 SF) and two curb cuts for Dollar General (±8,362 SF).

- **HIGHLIGHTS:** Located along highly desirable Devine St corridor
  - Dollar General: At this location for over 20 years. NN lease structure
  - Burnette's Cleaner: Family owned busines operating at this location for over 40 years. NNN Lease structure (expiration 4/30/22)
  - Built-in Value-Add opportunity with below market lease rates
  - Both properties 100% occupied for 20+ years

Devine St at Beltline Blvd 619 & 623 Beltline Blvd, Columbia, SC 29205

Devine St at Beltline Blvd 619 & 623 Beltline Blvd, Columbia, SC 29205

Devine St at Beltline Blvd 619 & 623 Beltline Blvd, Columbia, SC 29205