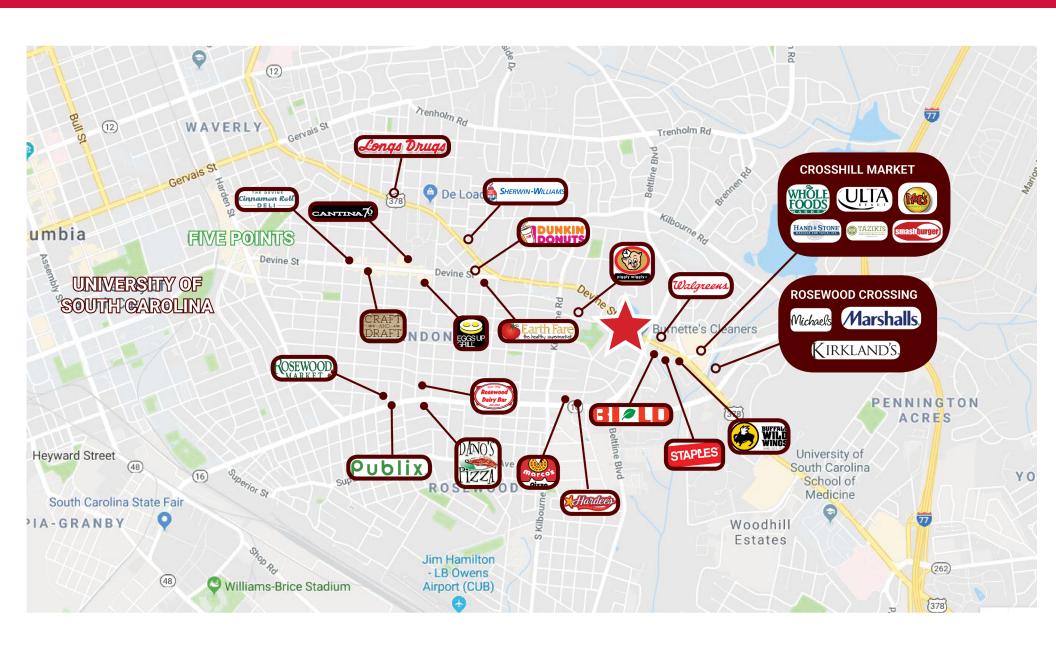

#### **NEARBY RFTAIL FRS:**

- Whole Foods
- Marshalls

Ulta

- Pet Smart
- Michaels
- Kirklands
- Walgreens
- Staples

**SALES PRICE:** \$1,500,000 (\$136.71 PSF)

Devine St at Beltline Blvd 619 & 623 Beltline Blvd, Columbia, SC 29205