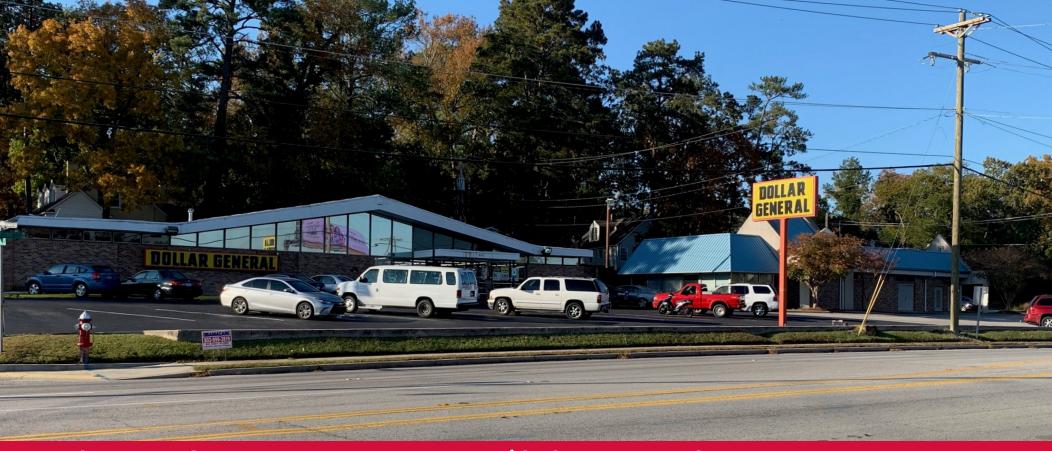

#### **PROPERTY DESCRIPTION:**

Two retail properties situated on adjacent parcels, both zoned C-3, and located in the City of Columbia. The properties are well-positioned, benefitting from three curb cuts for Burnette's Cleaners (±2,610 SF) and two curb cuts for Dollar General (±8,362 SF).

- **HIGHLIGHTS:** Located along highly desirable Devine St corridor
  - Dollar General: At this location for over 20 years. NN lease structure
  - Burnette's Cleaner: Family owned busines operating at this location for over 40 years. NNN Lease structure (expiration 4/30/22)
  - Built-in Value-Add opportunity with below market lease rates
  - Both properties 100% occupied for 20+ years

Devine St at Beltline Blvd 619 & 623 Beltline Blvd, Columbia, SC 29205

Devine St at Beltline Blvd 619 & 623 Beltline Blvd, Columbia, SC 29205

Devine St at Beltline Blvd 619 & 623 Beltline Blvd, Columbia, SC 29205