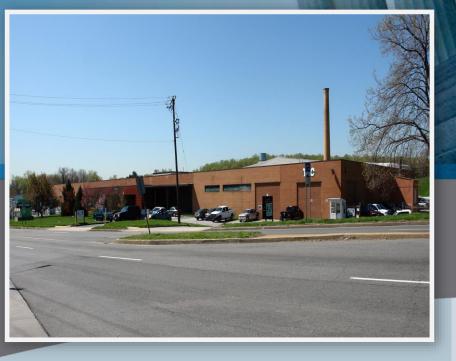

## 51 Ritchie Road Capitol Heights, MD

### For Sale or Lease

Available: 102,750 SF

84,000 SF Warehouse

15,000 SF Office

3,750 SF of Mezzanine

7.99 acres of land

**Purchase Price:** \$7,750,000

**Price Reduced** 

#### **Highlights**

- 4 acres of paved, gravel and green outside storage
- Located in an Enterprise zone
- · Capitol Beltway (495) less than 1 mile
- MD Route 50 5 miles (via 495)
- DC line 3 miles (via Central Avenue)
- Walking distance to Morgan Blvd.
  Metro Station on the Blue Line
- · Clear Height 18' to 22'
- Approx. 23,500 SF of space is column free, northern end of the property
- 3 curb cuts on Ritchie Road
- Complete sprinkler system throughout building
- Electric 277/480 volt, three phase, 4 wire, 3,000 Amps
- 11 Oversized drive-in doors and ability to add more
- 2 Docks (1 double dock)
- Skylights