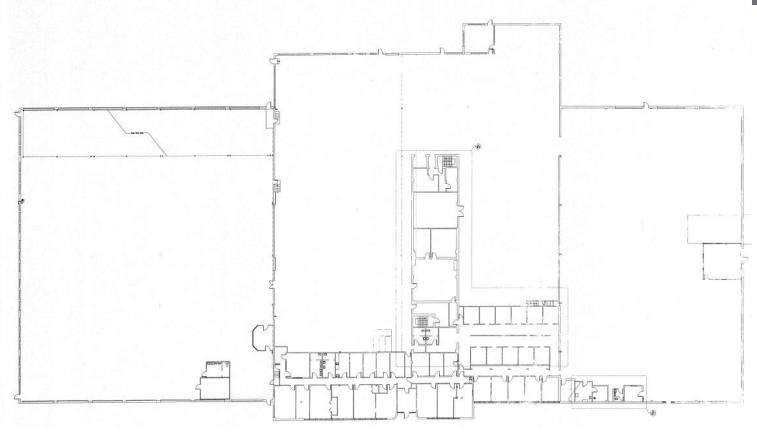

### For Sale or Lease

Available: 102,750 SF

84,000 SF Warehouse

15,000 SF Office

3,750 SF of Mezzanine

7.99 acres of land

**Purchase Price:** \$7,750,000

**Price Reduced** 

#### **Highlights**

- 4 acres of paved, gravel and green outside storage
- Located in an Enterprise zone
- · Capitol Beltway (495) less than 1 mile
- MD Route 50 5 miles (via 495)
- DC line 3 miles (via Central Avenue)
- Walking distance to Morgan Blvd.
  Metro Station on the Blue Line
- · Clear Height 18' to 22'
- Approx. 23,500 SF of space is column free, northern end of the property
- 3 curb cuts on Ritchie Road
- Complete sprinkler system throughout building
- Electric 277/480 volt, three phase, 4 wire, 3,000 Amps
- 11 Oversized drive-in doors and ability to add more
- 2 Docks (1 double dock)
- Skylights