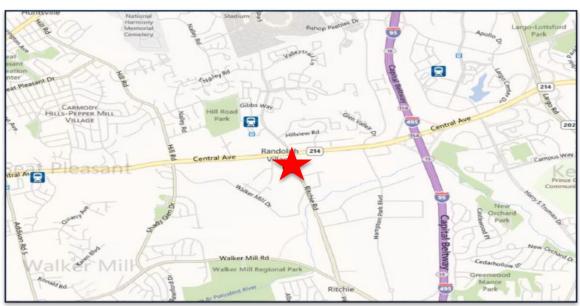

#### **Highlights**

- 4 acres of paved, gravel and green outside storage
- Located in an Enterprise zone
- · Capitol Beltway (495) less than 1 mile
- MD Route 50 5 miles (via 495)
- DC line 3 miles (via Central Avenue)
- Walking distance to Morgan Blvd.
  Metro Station on the Blue Line
- · Clear Height 18' to 22'
- Approx. 23,500 SF of space is column free, northern end of the property
- 3 curb cuts on Ritchie Road
- Complete sprinkler system throughout building
- Electric 277/480 volt, three phase, 4 wire, 3,000 Amps
- 11 Oversized drive-in doors and ability to add more
- 2 Docks (1 double dock)
- Skylights