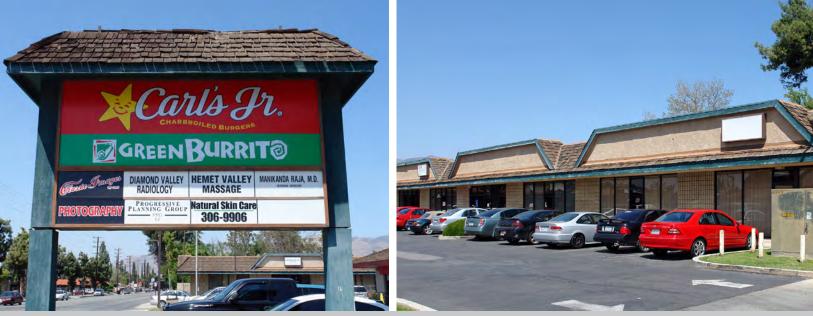

# **SAN JACINTO TOWN PLAZA** RETAIL SPACES FOR LEASE

## 510-540 SAN JACINTO AVENUE | HEMET, CA 92582

#### Join:

- Spaces available from ±1,000 ±3,000 SF
- Heavily trafficked intersection
- Neighborhood center anchored by Carl's Jr.drive-thru.
- Great tenant mix. Perfect site for cleaners, nail salon, quick service restaurant, barber shop, insurance office, medical use,etc.
- Located across from Riverside Social Services Office. This center sits at the busy intersection of N. San Jacinto St. & E. Oakland Ave.
- Immediate vicinity is home to 327-bed Hemet Valley Medical Center, Jacob Wiens Elementary, and Riverside Social Services.