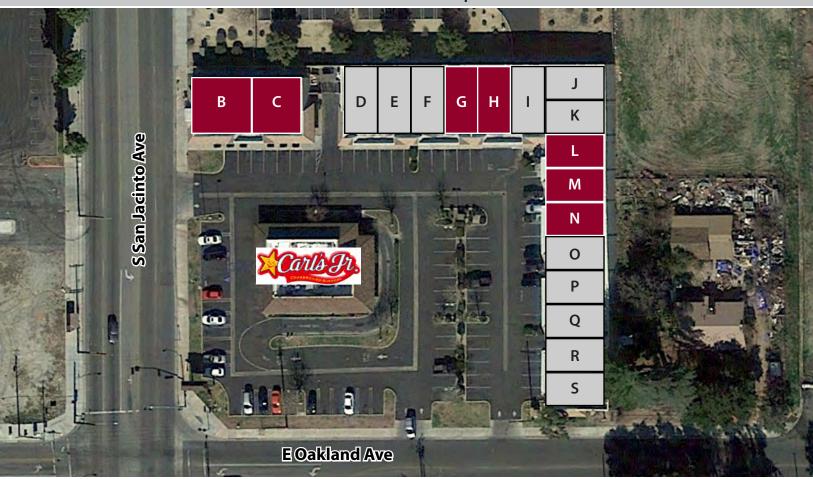

## 510-540 SAN JACINTO AVENUE | HEMET, CA 92582

| SUITE | TENANT                  | SQ. FT. |
|-------|-------------------------|---------|
| А     | CARL'S JR               | ±3,500  |
| B & C | VACANT                  | ±3,000  |
| D     | MASSAGE                 | ±1,000  |
| Е     | BDI LOGISTIC            | ±1,000  |
| F     | LG. BAUTISTA CHURCH     | ±1,000  |
| G     | VACANT                  | ±1,000  |
| Н     | VACANT                  | ±1,000  |
| I     | THE WORLD DELIVERANCE   | ±3,000  |
| J-K   | FLOWER SHOP             | ±1,700  |
| L & N | VACANT                  | ±1,000  |
| М     | VACANT                  | ±1,200  |
| Р     | PEOPLE COMMUNITY CLINIC | ±600    |
| Q     | PEOPLE COMMUNITY CLINIC | ±1,000  |
| R-S   | FRANK LIQUOR STORE      | ±2,000  |