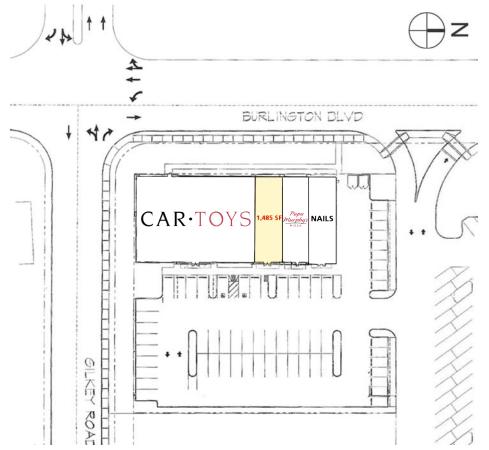

## **PROPERTY INFORMATION:**

Available: 1,485 SF

Rental Rate: \$22.00 PSF, NNN

Anchored by Fred Meyer

• High Visibility from Burlington Blvd.

Across from Target and Cascade Mall

Traffic Counts

• S Burlington Blvd: 24,000 ADT