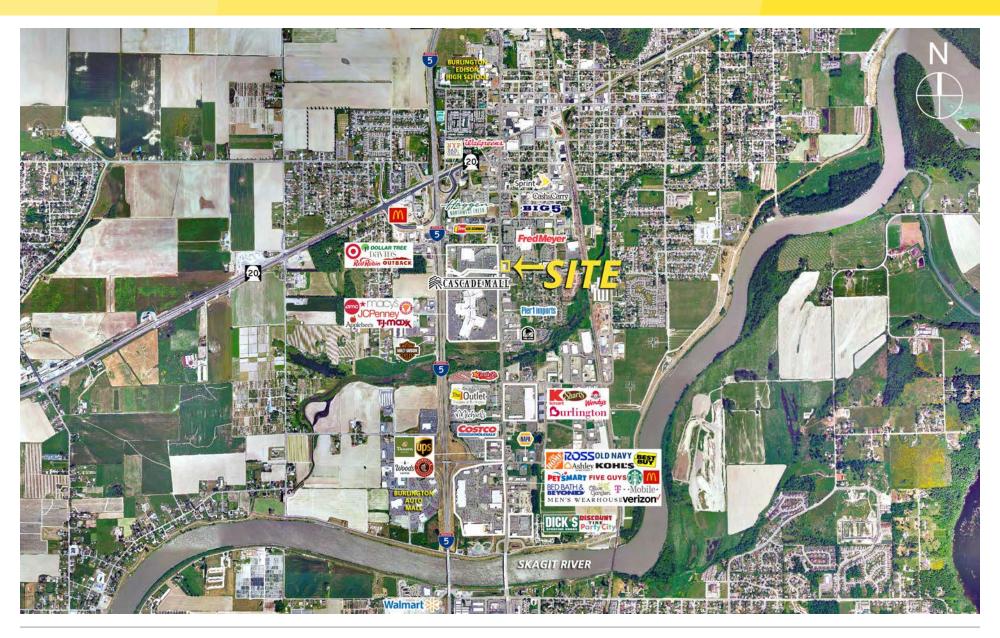

## **PROPERTY INFORMATION:**

Available: 1,485 SF

Rental Rate: \$22.00 PSF, NNN

Anchored by Fred Meyer

• High Visibility from Burlington Blvd.

Across from Target and Cascade Mall

Traffic Counts

• S Burlington Blvd: 24,000 ADT

• I-5: 64,000 ADT

| DEMOGRAPHICS       | Mile 1   | Mile 3   | Mile 5   |
|--------------------|----------|----------|----------|
| Population         | 7,752    | 29,054   | 60,524   |
| Average HH Income  | \$73,134 | \$77,310 | \$82,190 |
| Daytime Population | 6,702    | 18,568   | 33,877   |