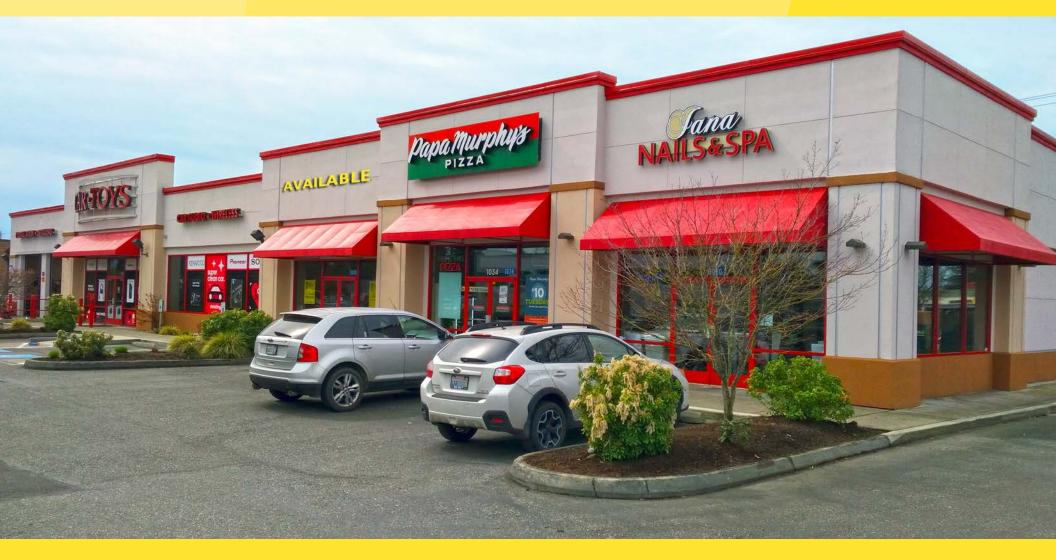

## **PROPERTY INFORMATION:**

Available: 1,485 SF

Rental Rate: \$22.00 PSF, NNN

Anchored by Fred Meyer

• High Visibility from Burlington Blvd.

Across from Target and Cascade Mall

Traffic Counts

• S Burlington Blvd: 24,000 ADT