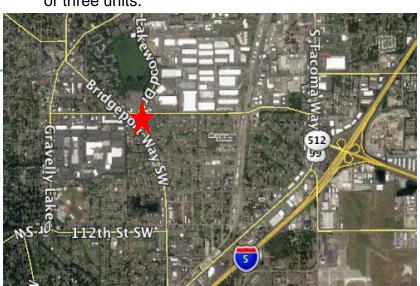

### **Property Overview**

Prime location in the heart of Lakewood. Fantastic exposure to Bridgeport Way SW and Lakewood Dr. SW. Next to busy IHOP and a block from major retail and office space. Plenty of parking and great access.