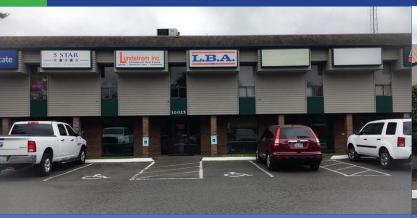

#### **Property Information**

Total Property SF: 8,209 SF Bldg / 41,171 SF Lot\*

Available SF: 1,600 SF – Divisible to 400 SF

Lease Rate/Type: \$14 - \$20 NNN

Perfect for professional services.

\*Per Pierce County Records

### **Property Overview**

Prime location in the heart of Lakewood. Fantastic exposure to Bridgeport Way SW and Lakewood Dr. SW. Next to busy IHOP and a block from major retail and office space. Plenty of parking and great access.