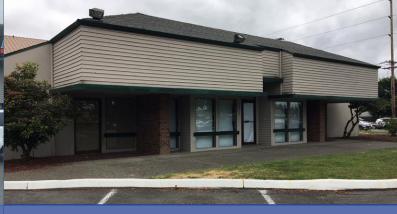

## **Property Information**

Total Property SF: 8,209 SF Bldg / 41,171 SF Lot\*

Available SF: 2,748 SF – Divisible to 1,350 SF

Lease Rate/Type: \$14 - \$20 NNN

Stand alone building. Building may be divided in two or three units.

### **Property Overview**

Prime location in the heart of Lakewood. Fantastic exposure to Bridgeport Way SW and Lakewood Dr. SW. Next to busy IHOP and a block from major retail and office space. Plenty of parking and great access.