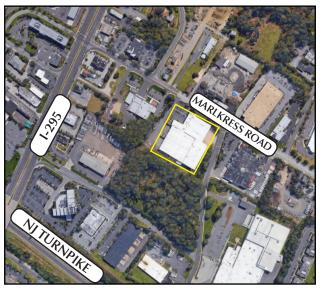

### 1152 MARLKRESS ROAD, CHERRY HILL, NJ

**Property Description:** 

Available:

Lease Rate:

**Comments:** 

Second floor office space for lease

4,912 +/- SF

\$12.00/ SF Plus Utilities

- Easy access to I-295 and Route 70
- Abundant Parking

Adam Rose (ext. 22) arose@rosecommercial.com (856) 985-9522 Ross Donolow (ext. 25) rdonolow@rosecommercial.com (856) 985-9522

Rose Commercial Real Estate is a full service commercial real estate firm, specializing in all facets of the industry - representing buyers and sellers, landlords and tenants as well as investors both big and small. Key to our growth is experience combined with in depth understanding of the South Jersey real estate market. But that alone is only a part of the comprehensive service we provide clients. With our unique **CIRCLES FOR SUCCESS** and start-to-finish commitment, we make things happen.