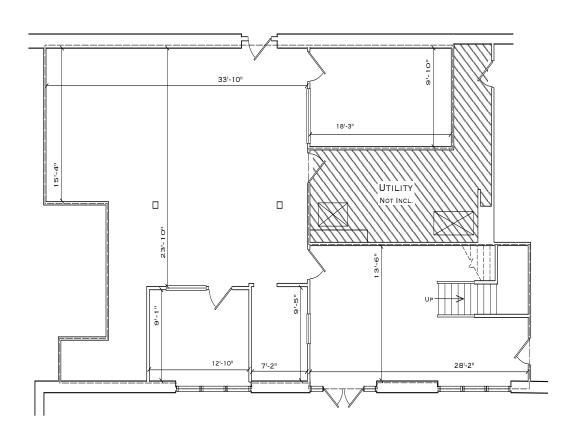

FIRST FLOOR 1,640 SQ. FT.

Rose Commercial Real Estate is a full service commercial real estate firm, specializing in all facets of the industry - representing buyers and sellers, landlords and tenants as well as investors both big and small. Key to our growth is experience combined with in depth understanding of the South Jersey real estate market. But that alone is only a part of the comprehensive service we provide clients. With our unique **CIRCLES FOR SUCCESS** and start-to-finish commitment, we make things happen.

### 1152 MARLKRESS ROAD, CHERRY HILL, NJ

1152 MARLKRESS RD.

CHERRY HILL, NJ

| DETAILED FLOOR PLANS • [] ROOMINDERS • REAL ESTATE MARKETING             |                                  | APPROXIMATE<br>SQUARE FEET<br>SHOWN |       |
|--------------------------------------------------------------------------|----------------------------------|-------------------------------------|-------|
| p 856.429.4233                                                           | web - www.roominders.com         | f 856.429.8118                      |       |
| e jon@roominders.com                                                     | measured by Jon Hitchner 9.13.19 | Revised -                           | 4,912 |
| * Actual measurements may vary * Not to be used for construction purpose |                                  | struction purposes                  |       |
| * Position of walls and fixtures are approximate                         |                                  |                                     |       |