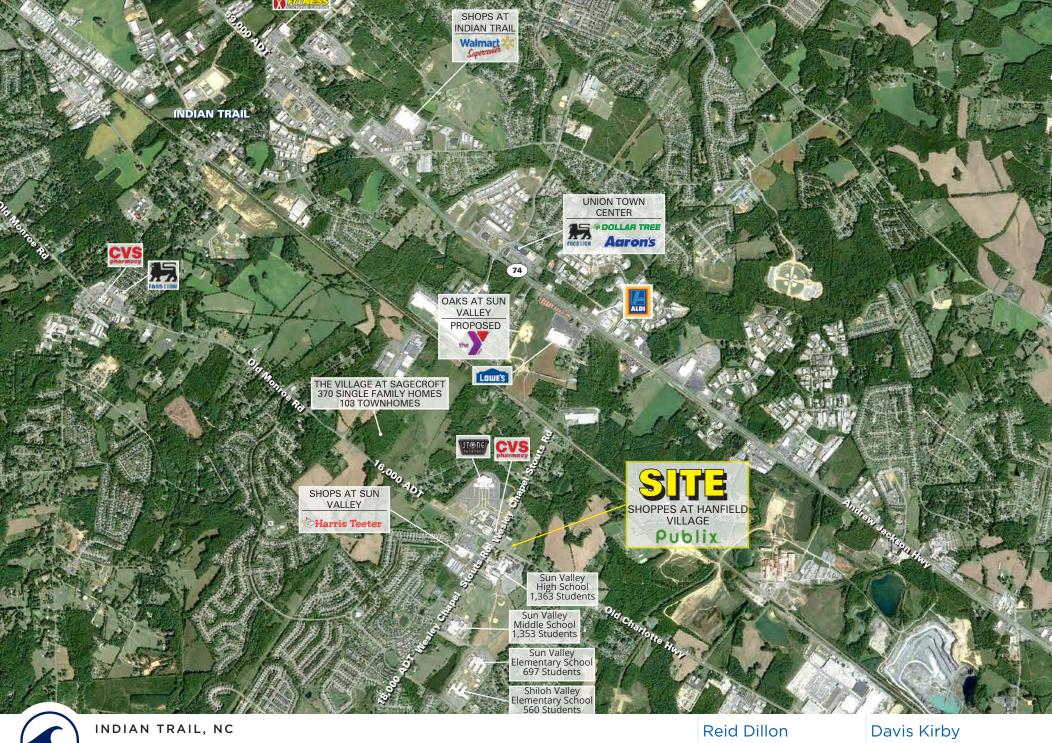

# Shoppes at Hanfield Village

- Up to 7,168 SF
- NOW OPEN Publix anchored shopping center
- Combined 34,000 ADT on Wesley Chapel Stouts & Old Charlotte Hwy
- Outparcel and shop space opportunities available
- Old Monroe rd soon to be expanded from 2 to 4 lanes from Trade St in Matthews, to Wesley Chapel Stouts Rd (NCDOT Project U-4714)