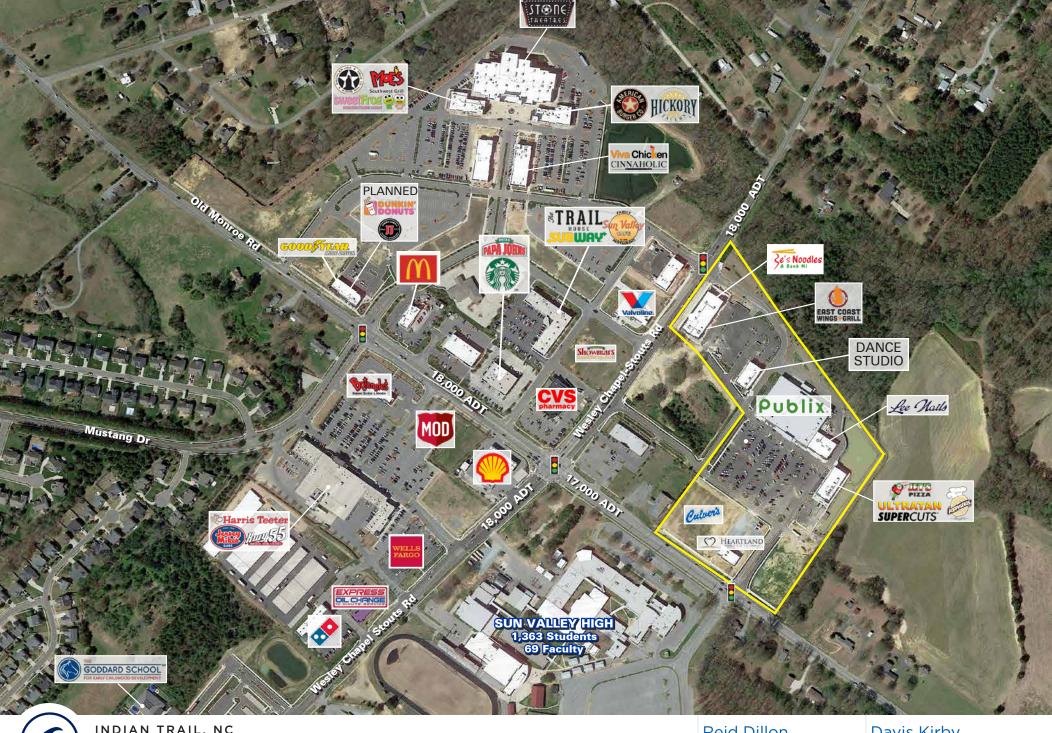

# Shoppes at Hanfield Village

- Up to 7,168 SF
- NOW OPEN Publix anchored shopping center
- Combined 34,000 ADT on Wesley Chapel Stouts & Old Charlotte Hwy
- Outparcel and shop space opportunities available
- Old Monroe rd soon to be expanded from 2 to 4 lanes from Trade St in Matthews, to Wesley Chapel Stouts Rd (NCDOT Project U-4714)