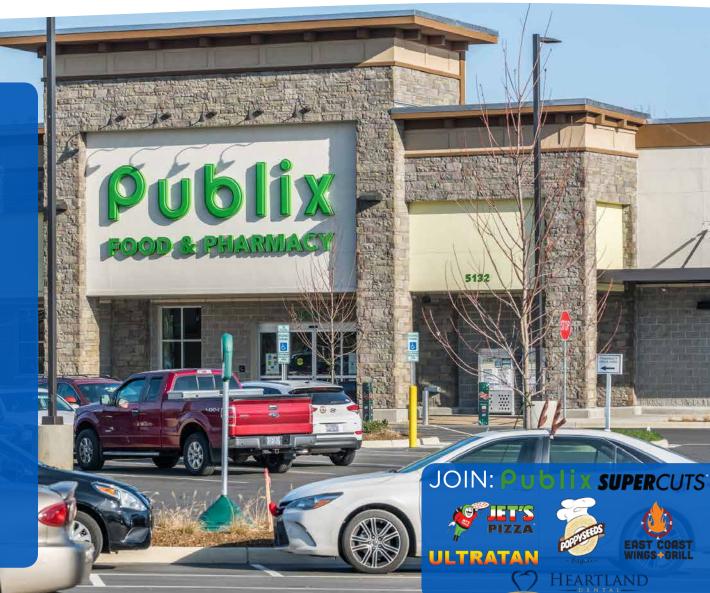

# Shoppes at Hanfield Village

- Up to 7,168 SF
- NOW OPEN Publix anchored shopping center
- Combined 34,000 ADT on Wesley Chapel Stouts & Old Charlotte Hwy
- Outparcel and shop space opportunities available
- Old Monroe rd soon to be expanded from 2 to 4 lanes from Trade St in Matthews, to Wesley Chapel Stouts Rd (NCDOT Project U-4714)