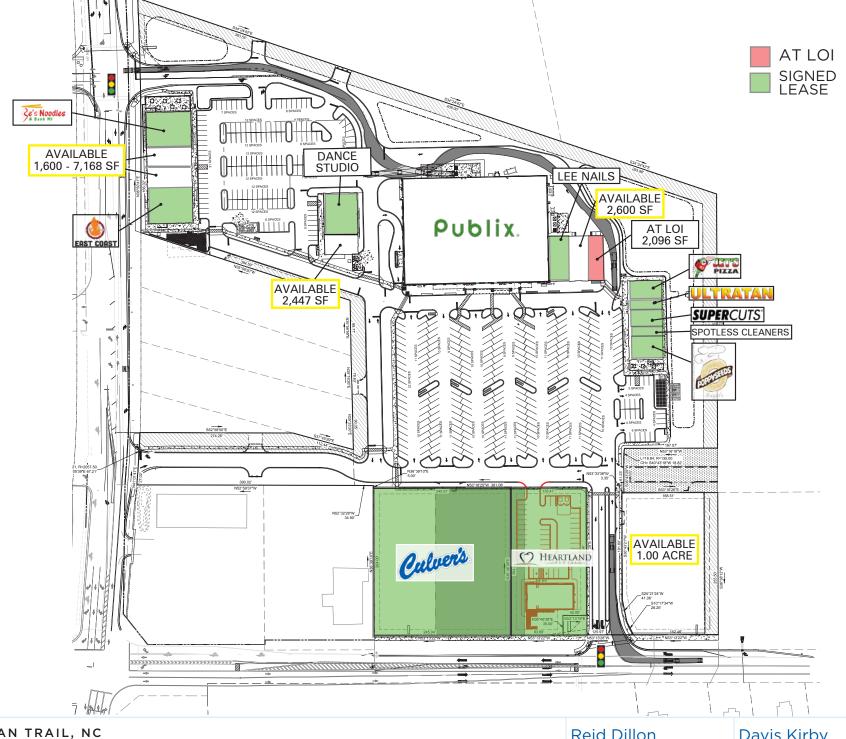

# Shoppes at Hanfield Village

- Up to 7,168 SF
- NOW OPEN Publix anchored shopping center
- Combined 34,000 ADT on Wesley Chapel Stouts & Old Charlotte Hwy
- Outparcel and shop space opportunities available
- Old Monroe rd soon to be expanded from 2 to 4 lanes from Trade St in Matthews, to Wesley Chapel Stouts Rd (NCDOT Project U-4714)