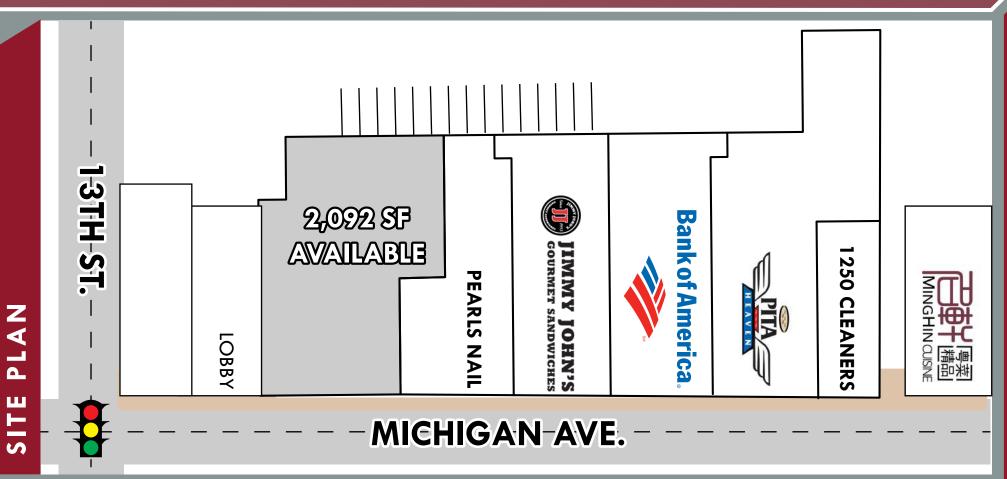

**SPACE AVAILABLE** | 2,092 SF

RENTAL RATE\* | \$29 / SF NNN

CAM & TAX | \$13.81 / SF

POPULATION | 46,000+ WITHIN 1 MILE

AVERAGE HH INCOME | \$127,000 WITHIN 1 MILE

TRAFFIC | 23,800+ VEHICLES PER DAY

SURROUNDING