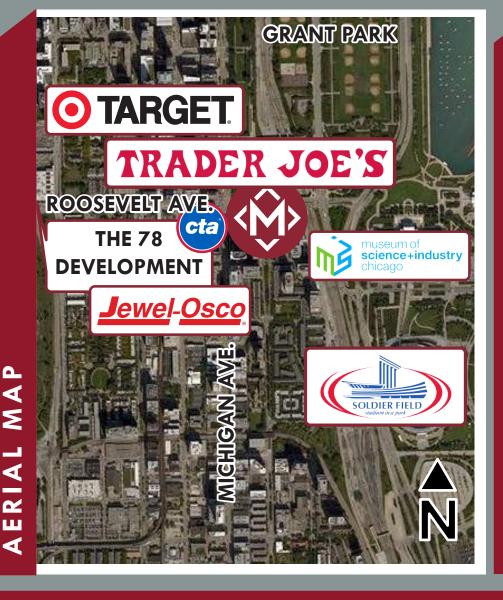

# 1250 S. MICHIGAN AVE.

CHICAGO, IL 60605

LOCATED SQUARELY IN THE HEART OF SOUTH LOOP'S DEVELOPMENT BOOM, THIS RETAIL SPACE SITS ON THE GROUND FLOOR OF MICHIGAN AVENUE TOWER'S 229-UNIT, LUXURY CONDO BUILDING, JUST SOUTH OF THE INTERSECTION OF ROOSEVELT ROAD & THE WORLD-FAMOUS MICHIGAN AVE. THE AREA IS AFFLUENT, HIGH DENSITY, AND JUST STEPS FROM THE CTA STATION, MULTIPLE GROCERIES, GRANT PARK, THE MUSEUM CAMPUS, SOLDIER FIELD AND THE MAGNIFICENT MILE

### TRADER JOE'S