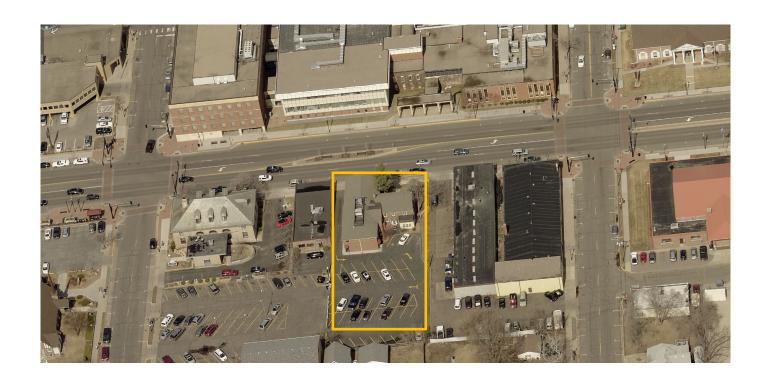

#### FOR MORE INFORMATION, CONTACT

Marty Fisher | 763.862.2005 | mfisher@premiercommercialproperties.com

Lower level suite facing Main Street downtown Anoka. Totals 1,000sf. Signage and entrance to Main Street. Private parking lot.