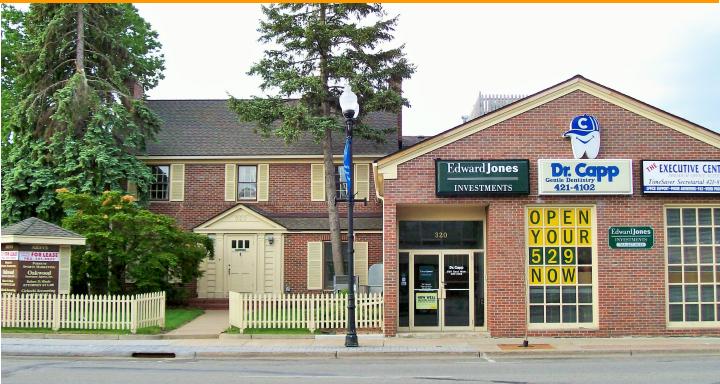

# For Lease

320 East Main Street Anoka, MN 55303

### **PROPERTY DETAILS**

- ◆ High visibility office space for lease
- ◆ Onsite parking
- ◆ Signage to Main Street
- ◆ Directly across from Anoka County Government Center
- Active downtown, fantastic demographics
- ◆ Perfect small office for insurance, attorney or counselor

#### PROPERTY DETAILS

LEASE RATE: \$1,100.00/MONTH GROSS, HEAT INCLUDED, ELECTRIC PAID BY TENANT