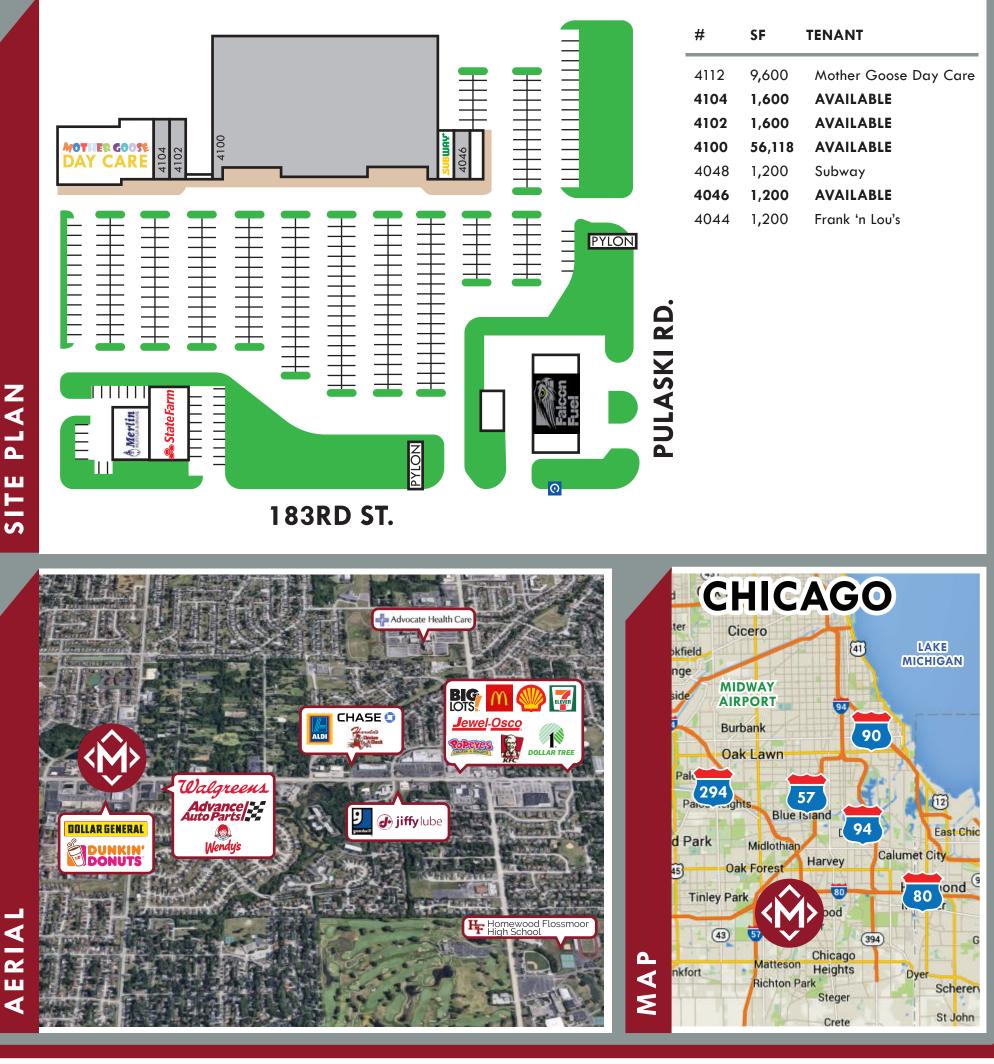

SPACE AVAILABLE | 1,200 - 56,118 SF ANNUAL NET RENT\* | \$3 - \$14 / SF CAM & TAX | \$7.64 / SF DAYTIME POPULATION | 26,000 WITHIN 2 MILES POPULATION | 63,000 WITHIN 2 MILES AVERAGE HH INCOME | \$84,000+ WITHIN 2 MILES TRAFFIC | 35,000 VEHICLES PER DAY \*Available space only.

NEARBY

MOTHER GOOSESUBWAYDAY CAREStateFarm

CONTACT

TERRICOX 312-337-1001 ext. 2028 tcox@matanky.com