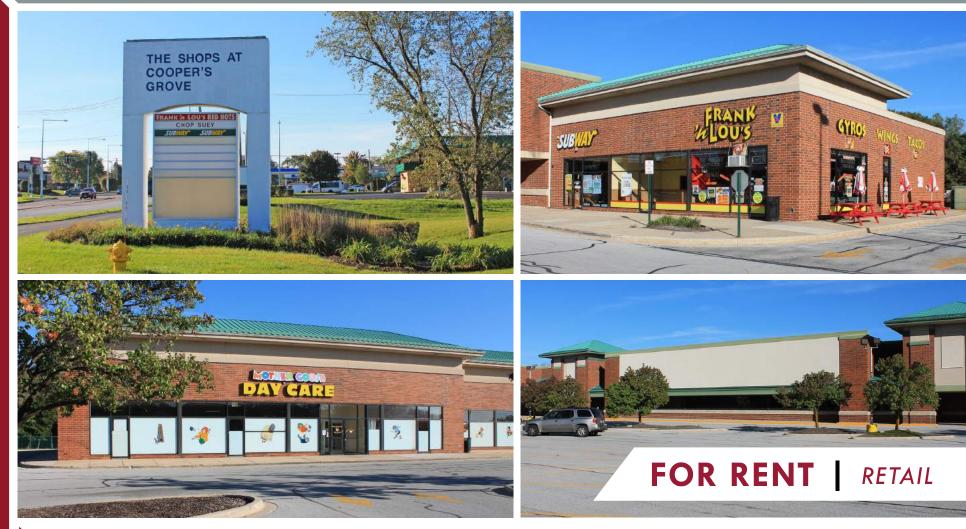

## SHOPS AT COOPER'S GROVE

4044-4112 W. 183RD ST., COUNTRY CLUB HILLS, IL 60478

COMMUNITY RETAIL CENTER WITH GROCERY ANCHOR SPACE AVAILABLE. SURROUNDED BY A LARGE RESIDENTIAL POPULATION WITH HIGH TRAFFIC NUMBERS.

NEARBY

MOTHER GOOSESUBWAYDAY CAREStateFarm

CONTACT

TERRICOX 312-337-1001 ext. 2028 tcox@matanky.com