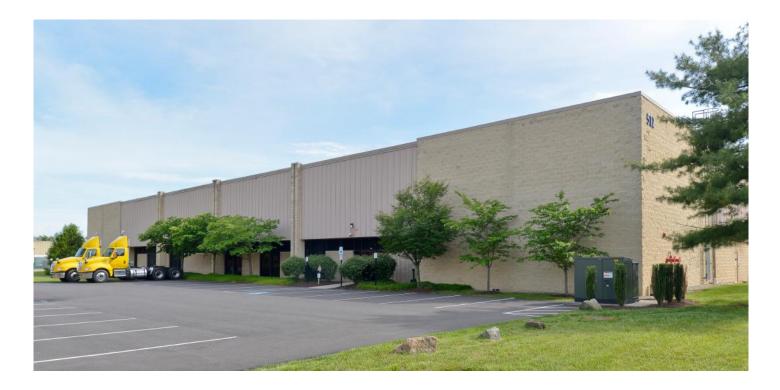

## 58,000 SF Industrial Space For Lease

### FACILITY

- Available July 1, 2021
- 58,000 SF available
- 5,434 SF office
- 25' clear height
- 40' x 40' column spacing
- 12 dock doors (cross-dock)
- 2 drive-in doors
- 4 rail doors
- 24 car parking spaces
- Power: 2000 amps, 3 phase, 480/277 volt