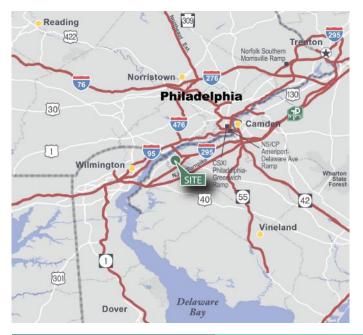

### LOCATION

- Located in Prologis Park Pureland, situated at Exit 10 of I-295, 5+ miles to NJ Turnpike Exit 2, and less than 5 miles to the Commodore Barry Bridge via Route 322
- 20+ miles from the Ports of Philadelphia and Camden
- 15 miles from Philadelphia International Airport