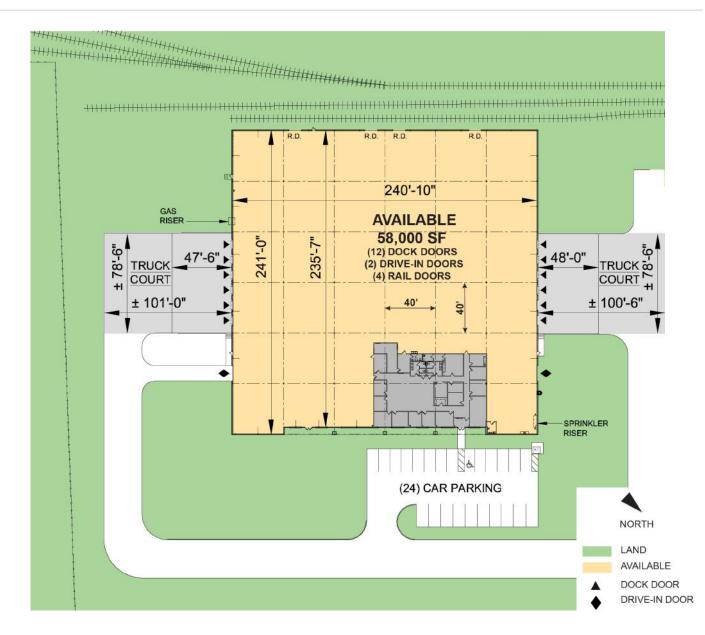

### FACILITY

- Available July 1, 2021
- 58,000 SF available
- 5,434 SF office
- 25' clear height
- 40' x 40' column spacing
- 12 dock doors (cross-dock)
- 2 drive-in doors
- 4 rail doors
- 24 car parking spaces
- Power: 2000 amps, 3 phase, 480/277 volt