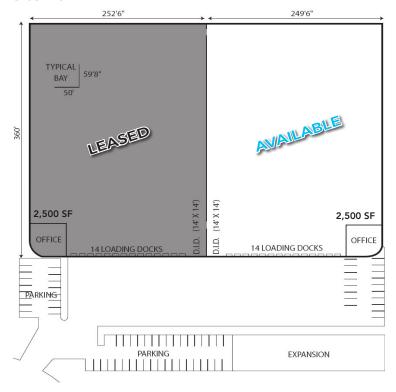

### **Site Plan**

### **Specifications:**

Building Size: ±180,000 SF

■ Land Area: ±7.65 AC

Available Size: ±90,000 SF

• Office Size: ±2,500 SF (Expandable)

• Ceiling Height: 30' Clear

Loading Docks: 14 Exterior w/ levelers

■ Drive-in Doors: 1