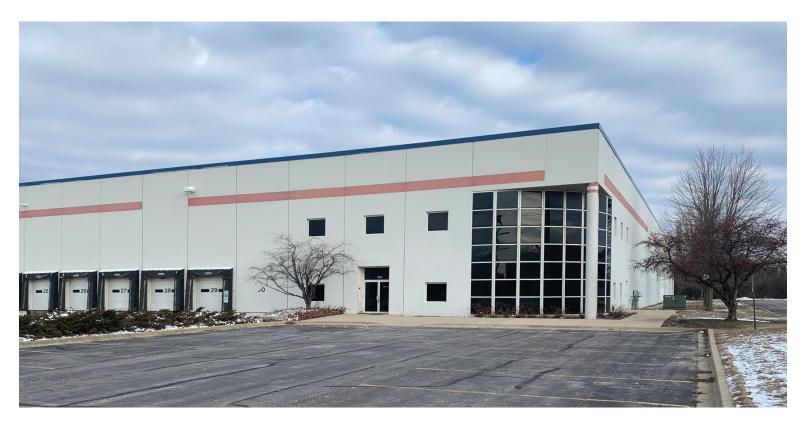

CLASS A
DISTRIBUTION
SPACE FOR
LEASE

±90,000 SF

Ready for Occupancy!

Landlord will consider short-term deals

## **102 OVERLAND DRIVE**

North Aurora, IL 60542 <u>Property Website</u>

### **Specifications:**

Building Size: ±180,000 SF

■ Land Area: ±7.65 AC

Available Size: ±90,000 SF

• Office Size: ±2,500 SF (Expandable)

• Ceiling Height: 30' Clear

Loading Docks: 14 Exterior w/ levelers

■ Drive-in Doors: 1