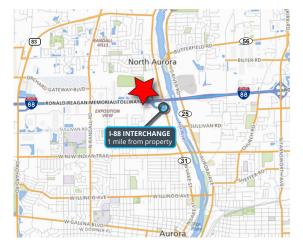

**Specifications:**

Building Size: ±180,000 SF

■ Land Area: ±7.65 AC

Available Size: ±90,000 SF

• Office Size: ±2,500 SF (Expandable)

• Ceiling Height: 30' Clear

Loading Docks: 14 Exterior w/ levelers

■ Drive-in Doors: 1

Power: 1000A (to be confirmed)

Parking: ±20 Cars

Year Built: 1996 (well-maintained)

Heating: High-Efficiency Gas Air Rotation

• Lease Rate: \$5.75 PSF Modified Gross

## **Highlights:**

- New office LED lighting, paint & flooring
- New roof with R-30 (6") insulation
- New prismatic skylights
- LED high-efficiency lighting with occupancy sensors
- New LED parking and security lighting
- Storage mezzanine or office expansion (2,500 SF)
- Parking expandable for long-term tenant
- Potential food grade warehouse or cooler / freezer
- New K-35 ESFR sprinkler heads



### **Contact Information:**

Joe Karmin
Executive Vice President
847.588.5670
ioe karmin@transwestern.com

Justin Lerner, SIOR
Executive Vice President
847.588.5665
justin.lerner@transwestern.com

The information provided herein was obtained from sources believed reliable; however, Transwestern makes no guarantees, warranties or representations as to the completeness of accuracy thereof. The presentation of this property is submitted subject to errors, omissions, change of price or conditions, prior to sale or lease, or withdrawal without notice. Copyright © 2020 Transwestern.

CLASS A
DISTRIBUTION
SPACE FOR
LEASE

±90,000 SF

Ready for Occupancy!

Landlord will consider short-term deals



# **102 OVERLAND DRIVE**

North Aurora, IL 60542 <u>Property Website</u>

### **Site Plan**



##