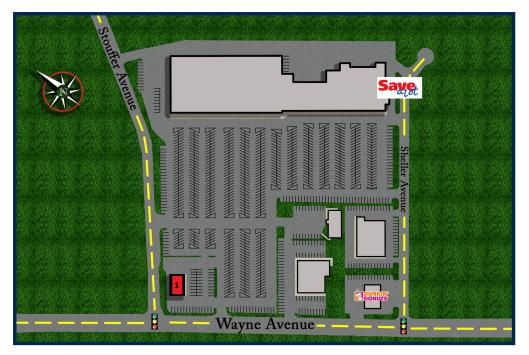

enter 1001 - 1025 Wayne Avenue, Chambersburg, Pennsylvania 17201



## Property Description

| Gross Leasing Area: |                | 138,741    |
|---------------------|----------------|------------|
| Zoning:             |                | B-1        |
| Traffic Count:      | 12,425 Vehicle | es Per Day |

| Demographics                   |          |          |          |  |
|--------------------------------|----------|----------|----------|--|
|                                | 1 Mile   | 3 Miles  | 5 Miles  |  |
| Population                     | 4,053    | 28,641   | 49,648   |  |
| Households                     | 1,975    | 11,728   | 19,845   |  |
| Average<br>Household<br>Income | \$55,779 | \$59,096 | \$64,553 |  |

## **TENANTS INCLUDE**

1. Available 4,300 sq. ft. Restaurant



## LEASING INFORMATION: (585) 359 - 3000 • info@glazer.com