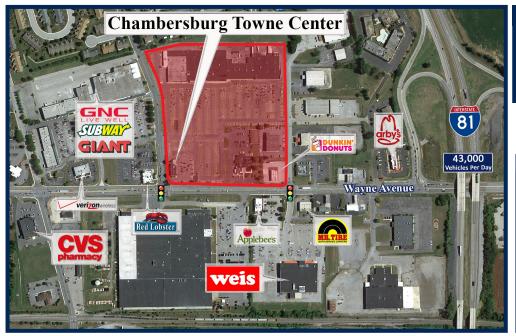

## Chambersburg Towne Center 1001 - 1025 Wayne Avenue, Chambersburg, Pennsylvania 17201

## Property Description

| Gross Leasing Area: |                | 138,741    |
|---------------------|----------------|------------|
| Zoning:             |                | B-1        |
| Traffic Count:      | 12,425 Vehicle | es Per Day |

| Demographics                   |          |          |          |  |
|--------------------------------|----------|----------|----------|--|
|                                | 1 Mile   | 3 Miles  | 5 Miles  |  |
| Population                     | 4,053    | 28,641   | 49,648   |  |
| Households                     | 1,975    | 11,728   | 19,845   |  |
| Average<br>Household<br>Income | \$55,779 | \$59,096 | \$64,553 |  |