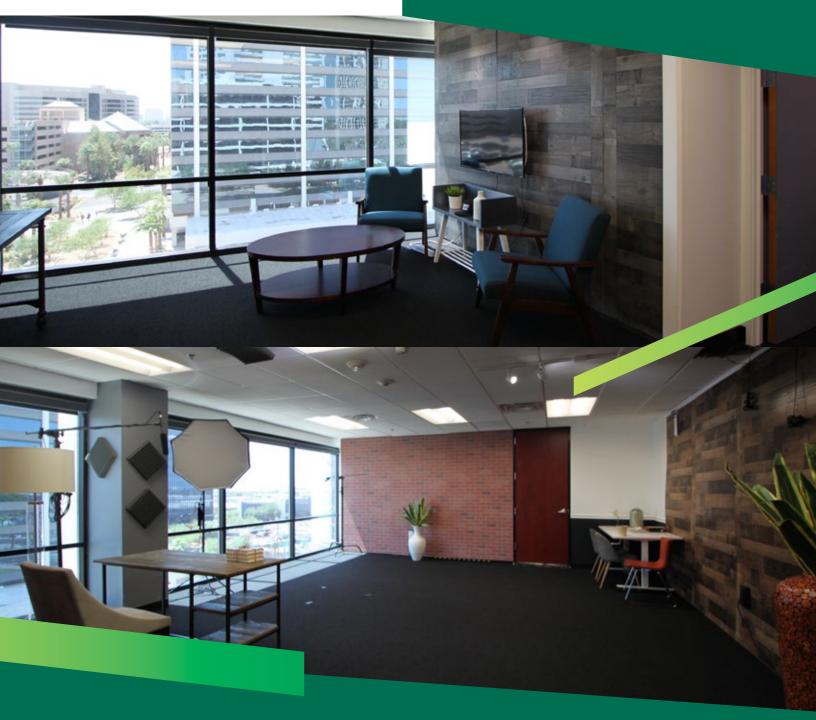

# SUITE 615 ±1,986 SF

- Efficient layout with 2 private offices, reception, break room & open bullpen
- Excellent unobstructed views
- Covered parking in the adjacent parking garage
- Walking distance to Park Central Mall with numerous dining amenities
- Three minute walk to Light Rail Station