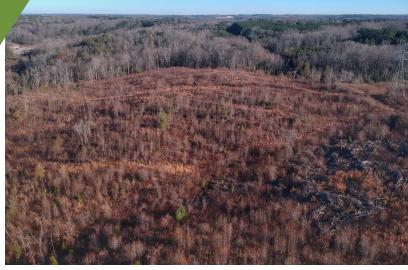

#### **Property Overview**

This property is another great investment opportunity! Located just over 2 miles from I-26, this +- 39.3 acres is located near the highway 290 and highway 221 intersection in Moore. This property offers access from highway 221 through an easement that leads you to small rolling hills, +- 1000 feet of creek frontage and offers great views of the property and of the neighboring properties. Most of the property has been clear cut it, but it offers the opportunity to plant pines for a long term investment opportunity or offers a better perspective on future development. There are whitetail signs all over the property, from tracts, rubs to scrapes. This is an excellent deer hunting property. You can be out of your office and in the deer stand in just minutes with its close proximity to Spartanburg and surrounding areas.