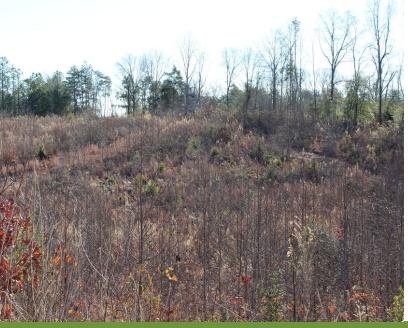

#### **Property Overview**

This property is another great investment opportunity! Located just over 2 miles from I-26, this +- 39.3 acres is located near the highway 290 and highway 221 intersection in Moore. This property offers access from highway 221 through an easement that leads you to small rolling hills, +- 1000 feet of creek frontage and offers great views of the property and of the neighboring properties. Most of the property has been clear cut it, but it offers the opportunity to plant pines for a long term investment opportunity or offers a better perspective on future development. There are whitetail signs all over the property, from tracts, rubs to scrapes. This is an excellent deer hunting property. You can be out of your office and in the deer stand in just minutes with its close proximity to Spartanburg and surrounding areas.