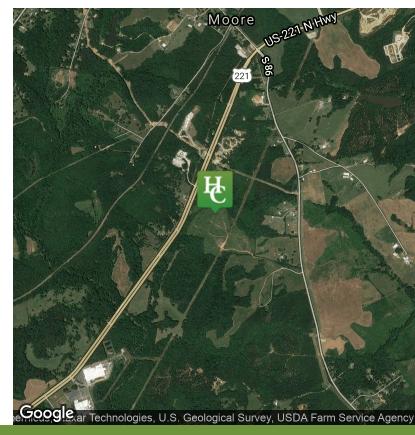

### Property Details

- Asking Price \$3,817 per acre
- +- 2.1 Miles to I-26
- Located in the industrious Highway 221 and 290 corridor
- +- 15 minutes to Downtown Spartanburg
- Abundant deer population on the property
- 1000 feet of creek follows the property on the Hwy 221 side
- Spartanburg County tax map 6-46-00-045.00
- Water available
- Buyer and or buyers agent(s) to confirm acreage, zoning, utility locations and cost.

#### **Property Overview**

This property is another great investment opportunity! Located just over 2 miles from I-26, this +- 39.3 acres is located near the highway 290 and highway 221 intersection in Moore. This property offers access from highway 221 through an easement that leads you to small rolling hills, +- 1000 feet of creek frontage and offers great views of the property and of the neighboring properties. Most of the property has been clear cut it, but it offers the opportunity to plant pines for a long term investment opportunity or offers a better perspective on future development. There are whitetail signs all over the property, from tracts, rubs to scrapes. This is an excellent deer hunting property. You can be out of your office and in the deer stand in just minutes with its close proximity to Spartanburg and surrounding areas.

#### Location Overview

Located in the industrious Highway 221 and 290 corridor