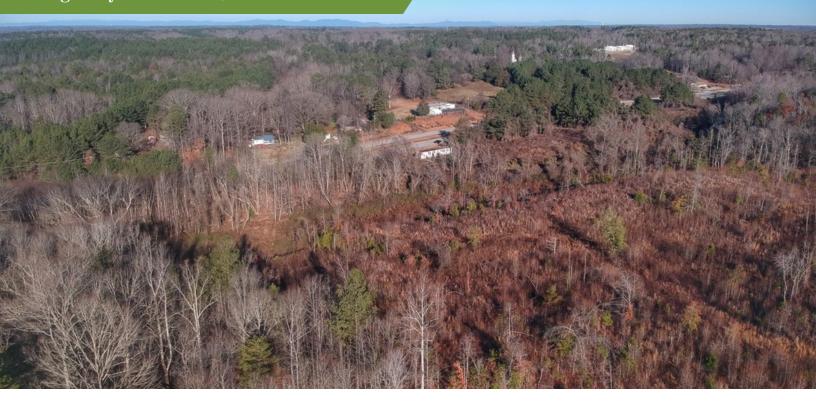

#### **Property Overview**

This property is another great investment opportunity! Located just over 2 miles from I-26, this +- 39.3 acres is located near the highway 290 and highway 221 intersection in Moore. This property offers access from highway 221 through an easement that leads you to small rolling hills, +- 1000 feet of creek frontage and offers great views of the property and of the neighboring properties. Most of the property has been clear cut it, but it offers the opportunity to plant pines for a long term investment opportunity or offers a better perspective on future development. There are whitetail signs all over the property, from tracts, rubs to scrapes. This is an excellent deer hunting property. You can be out of your office and in the deer stand in just minutes with its close proximity to Spartanburg and surrounding areas.