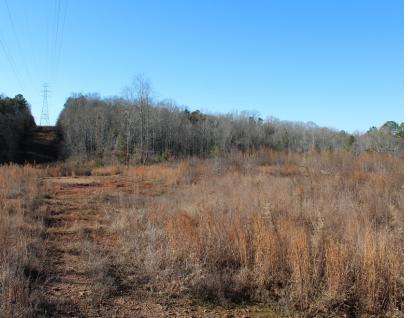

#### **Property Overview**

This property is another great investment opportunity! Located just over 2 miles from I-26, this +- 39.3 acres is located near the highway 290 and highway 221 intersection in Moore. This property offers access from highway 221 through an easement that leads you to small rolling hills, +- 1000 feet of creek frontage and offers great views of the property and of the neighboring properties. Most of the property has been clear cut it, but it offers the opportunity to plant pines for a long term investment opportunity or offers a better perspective on future development. There are whitetail signs all over the property, from tracts, rubs to scrapes. This is an excellent deer hunting property. You can be out of your office and in the deer stand in just minutes with its close proximity to Spartanburg and surrounding areas.