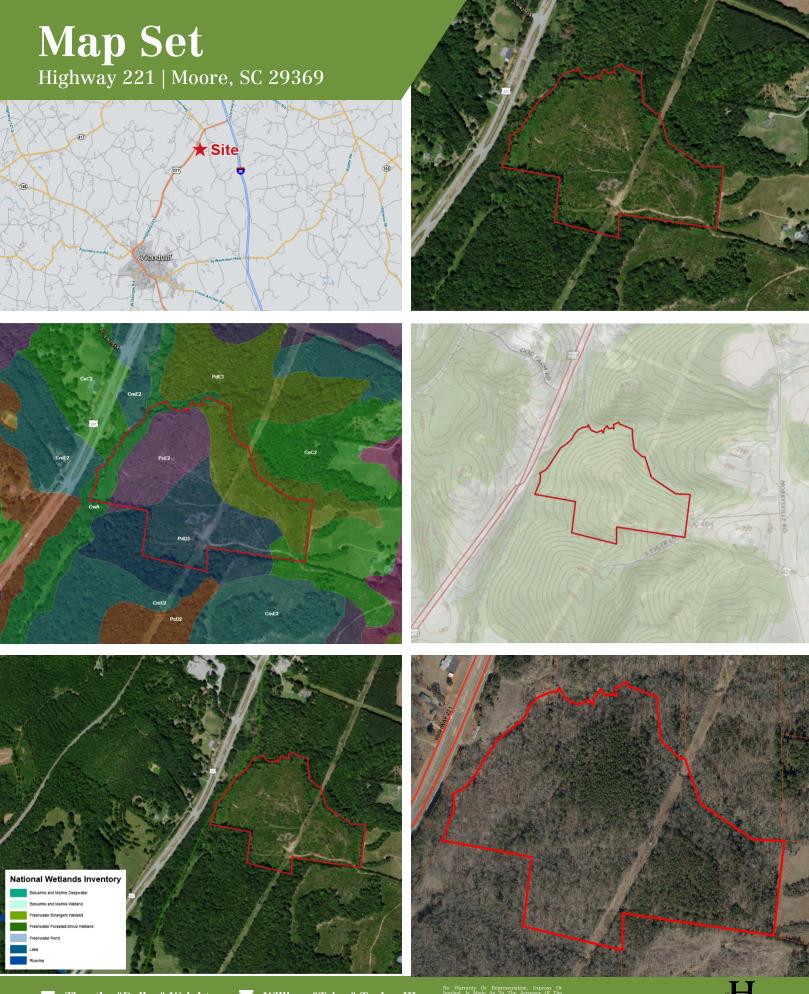

## 39.3+- Acres For Sale

Highway 221 Moore, SC 29369

### Property Details

- Asking Price \$3,817 per acre
- +- 2.1 Miles to I-26
- Located in the industrious Highway 221 and 290 corridor
- +- 15 minutes to Downtown Spartanburg
- Abundant deer population on the property
- 1000 feet of creek follows the property on the Hwy 221 side
- Spartanburg County tax map 6-46-00-045.00
- Water available
- Buyer and or buyers agent(s) to confirm acreage, zoning, utility locations and cost.

#### **Property Overview**

This property is another great investment opportunity! Located just over 2 miles from I-26, this +- 39.3 acres is located near the highway 290 and highway 221 intersection in Moore. This property offers access from highway 221 through an easement that leads you to small rolling hills, +- 1000 feet of creek frontage and offers great views of the property and of the neighboring properties. Most of the property has been clear cut it, but it offers the opportunity to plant pines for a long term investment opportunity or offers a better perspective on future development. There are whitetail signs all over the property, from tracts, rubs to scrapes. This is an excellent deer hunting property. You can be out of your office and in the deer stand in just minutes with its close proximity to Spartanburg and surrounding areas.

#### Location Overview

Located in the industrious Highway 221 and 290 corridor