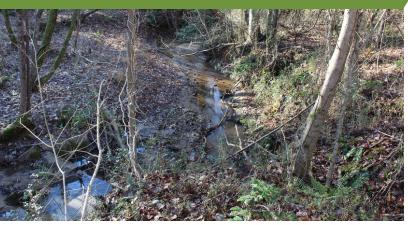

### Property Details

- Asking Price \$3,817 per acre
- +- 2.1 Miles to I-26
- Located in the industrious Highway 221 and 290 corridor
- +- 15 minutes to Downtown Spartanburg
- Abundant deer population on the property
- 1000 feet of creek follows the property on the Hwy 221 side
- Spartanburg County tax map 6-46-00-045.00
- Water available
- Buyer and or buyers agent(s) to confirm acreage, zoning, utility locations and cost.

#### **Property Overview**

This property is another great investment opportunity! Located just over 2 miles from I-26, this +- 39.3 acres is located near the highway 290 and highway 221 intersection in Moore. This property offers access from highway 221 through an easement that leads you to small rolling hills, +- 1000 feet of creek frontage and offers great views of the property and of the neighboring properties. Most of the property has been clear cut it, but it offers the opportunity to plant pines for a long term investment opportunity or offers a better perspective on future development. There are whitetail signs all over the property, from tracts, rubs to scrapes. This is an excellent deer hunting property. You can be out of your office and in the deer stand in just minutes with its close proximity to Spartanburg and surrounding areas.