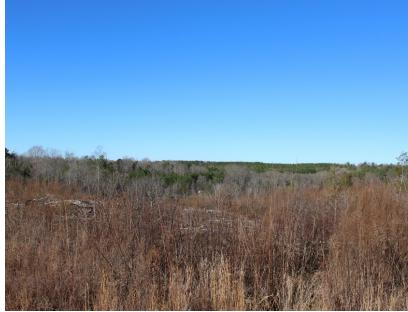

#### **Property Overview**

This property is another great investment opportunity! Located just over 2 miles from I-26, this +- 39.3 acres is located near the highway 290 and highway 221 intersection in Moore. This property offers access from highway 221 through an easement that leads you to small rolling hills, +- 1000 feet of creek frontage and offers great views of the property and of the neighboring properties. Most of the property has been clear cut it, but it offers the opportunity to plant pines for a long term investment opportunity or offers a better perspective on future development. There are whitetail signs all over the property, from tracts, rubs to scrapes. This is an excellent deer hunting property. You can be out of your office and in the deer stand in just minutes with its close proximity to Spartanburg and surrounding areas.