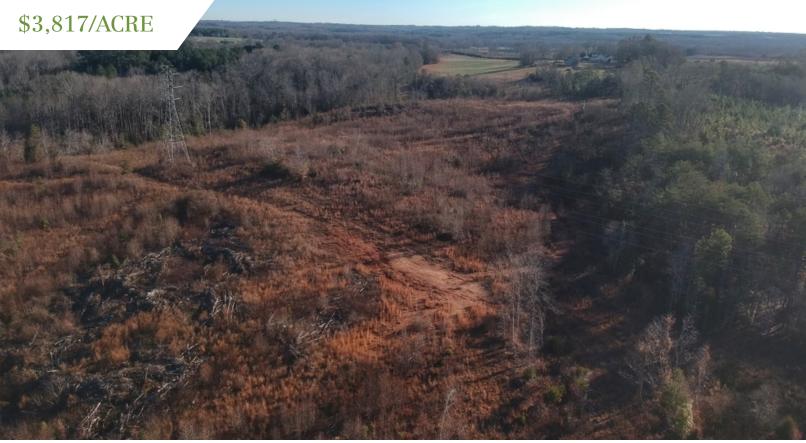

#### **Property Overview**

This property is another great investment opportunity! Located just over 2 miles from I-26, this +- 39.3 acres is located near the highway 290 and highway 221 intersection in Moore. This property offers access from highway 221 through an easement that leads you to small rolling hills, +- 1000 feet of creek frontage and offers great views of the property and of the neighboring properties. Most of the property has been clear cut it, but it offers the opportunity to plant pines for a long term investment opportunity or offers a better perspective on future development. There are whitetail signs all over the property, from tracts, rubs to scrapes. This is an excellent deer hunting property. You can be out of your office and in the deer stand in just minutes with its close proximity to Spartanburg and surrounding areas.