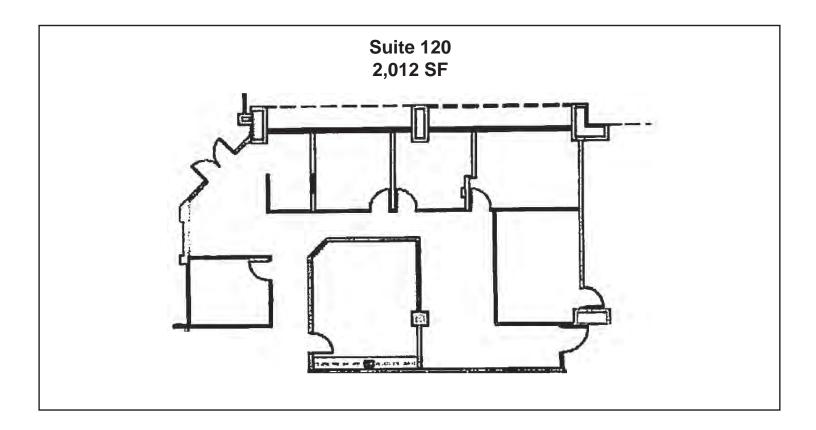

### 27720 JEFFERSON AVENUE - TEMECULA, CA

| SUITE AVAILABILITY |           |                    |                       |
|--------------------|-----------|--------------------|-----------------------|
| SUITE #            | SIZE ±RSF | MINIMUM LEASE TERM | MONTHLY LEASE RATE    |
| 240                | 947       | 3 years            | \$1,563 (\$1.65 PSF)  |
| 140                | 1,401     | 3 years            | \$2,102 (\$1.50 PSF)  |
| 120                | 2,012     | 3 years            | \$3,320 (\$1.65 PSF)  |
| 120/140            | 3,413     | 5 years            | \$5,324 (\$1.56 PSF)  |
| 400                | 9,114     | 10 years           | \$15,494 (\$1.70 PSF) |