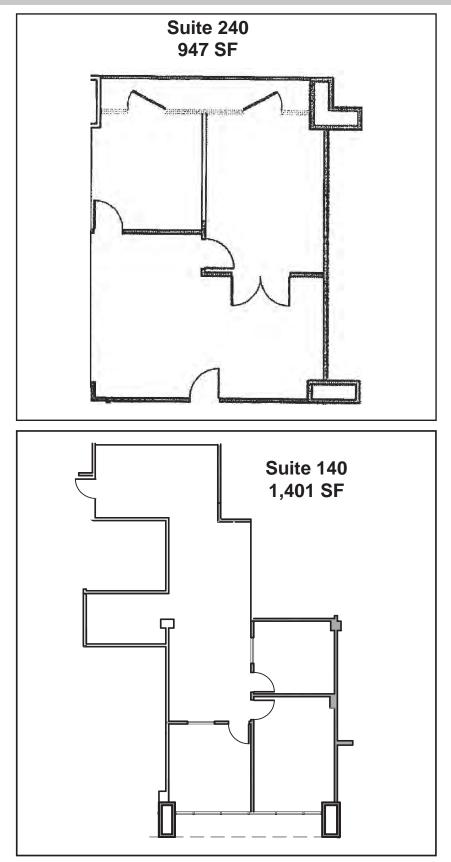

### 27720 JEFFERSON AVENUE - TEMECULA, CA

| SUITE AVAILABILITY |           |                    |                       |
|--------------------|-----------|--------------------|-----------------------|
| SUITE #            | SIZE ±RSF | MINIMUM LEASE TERM | MONTHLY LEASE RATE    |
| 240                | 947       | 3 years            | \$1,563 (\$1.65 PSF)  |
| 140                | 1,401     | 3 years            | \$2,102 (\$1.50 PSF)  |
| 120                | 2,012     | 3 years            | \$3,320 (\$1.65 PSF)  |
| 120/140            | 3,413     | 5 years            | \$5,324 (\$1.56 PSF)  |
| 400                | 9,114     | 10 years           | \$15,494 (\$1.70 PSF) |