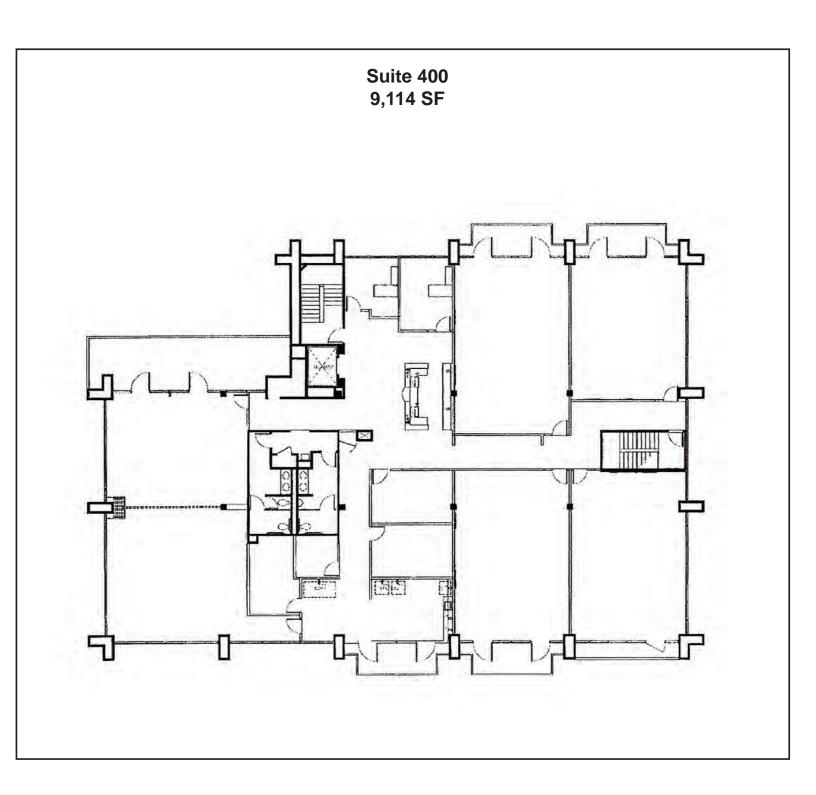

### 27720 JEFFERSON AVENUE - TEMECULA, CA

| SUITE AVAILABILITY |           |                    |                       |
|--------------------|-----------|--------------------|-----------------------|
| SUITE #            | SIZE ±RSF | MINIMUM LEASE TERM | MONTHLY LEASE RATE    |
| 240                | 947       | 3 years            | \$1,563 (\$1.65 PSF)  |
| 140                | 1,401     | 3 years            | \$2,102 (\$1.50 PSF)  |
| 120                | 2,012     | 3 years            | \$3,320 (\$1.65 PSF)  |
| 120/140            | 3,413     | 5 years            | \$5,324 (\$1.56 PSF)  |
| 400                | 9,114     | 10 years           | \$15,494 (\$1.70 PSF) |