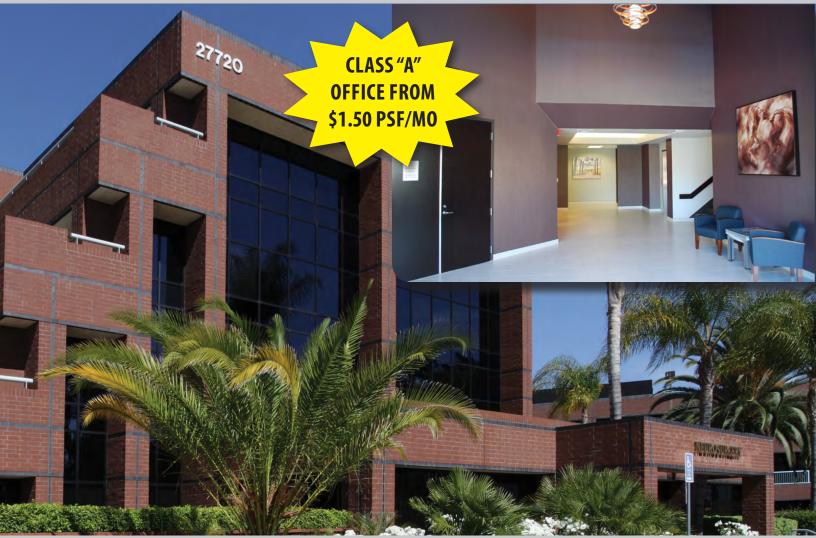

### 27720 JEFFERSON AVENUE - TEMECULA, CA

#### **PROPERTY HIGHLIGHTS:**

- » Brand New, Highly Upgraded Lobby
- » ±40,000 SF Class A Office Building
- » Suites from ±947 - 9,114 SF
- » Class A Building Standards
- » Elevator Served

- » Many Offices Feature Balconies
- » Flexible Lease Terms
- » Waterscape Features
- » Easy Access to Interstate 15
- » Ample Parking
- » From \$1.50 PSF!