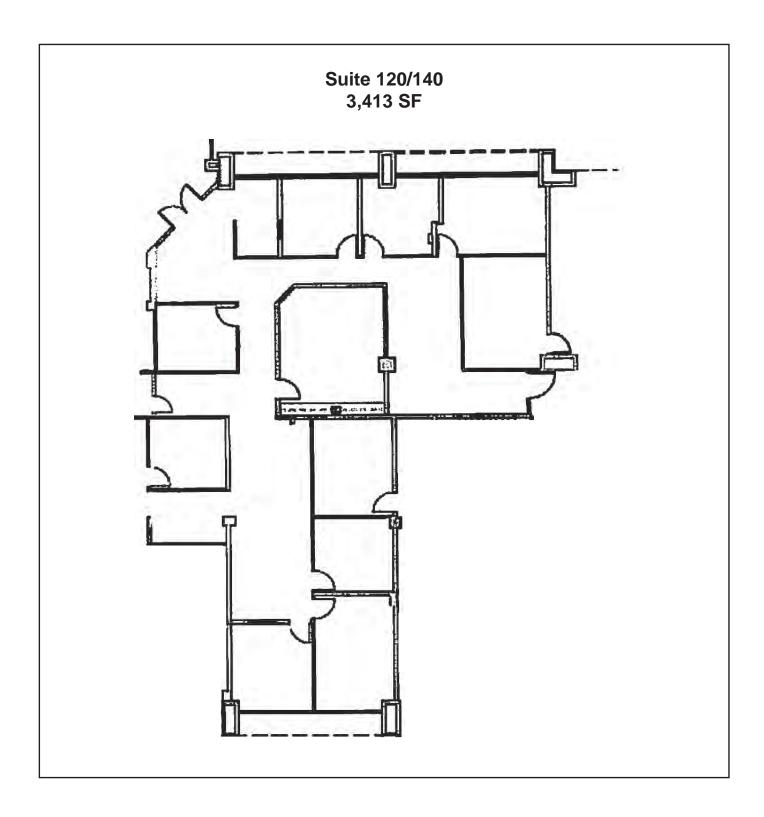

### 27720 JEFFERSON AVENUE - TEMECULA, CA

| SUITE AVAILABILITY |           |                    |                       |
|--------------------|-----------|--------------------|-----------------------|
| SUITE #            | SIZE ±RSF | MINIMUM LEASE TERM | MONTHLY LEASE RATE    |
| 240                | 947       | 3 years            | \$1,563 (\$1.65 PSF)  |
| 140                | 1,401     | 3 years            | \$2,102 (\$1.50 PSF)  |
| 120                | 2,012     | 3 years            | \$3,320 (\$1.65 PSF)  |
| 120/140            | 3,413     | 5 years            | \$5,324 (\$1.56 PSF)  |
| 400                | 9,114     | 10 years           | \$15,494 (\$1.70 PSF) |