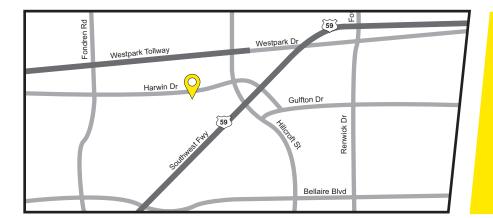

#### DIRECTIONS

Traveling from downtown on US-59 South, exit Hillcroft Ave and turn right onto Harwin Dr. The property will be on the right