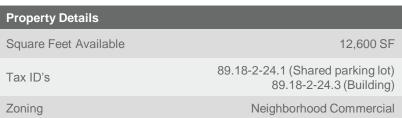

| Property Details      |                                                              |
|-----------------------|--------------------------------------------------------------|
| Square Feet Available | 12,600 SF                                                    |
| Tax ID's              | 89.18-2-24.1 (Shared parking lot)<br>89.18-2-24.3 (Building) |
| Zoning                | Neighborhood Commercial                                      |