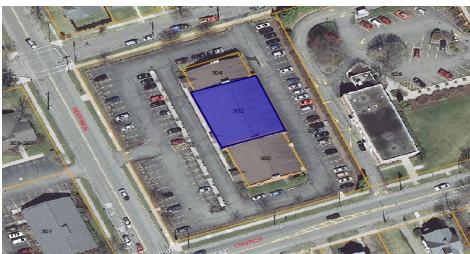

## **Location Features:**

- Corner of Church and Hoffman Street
- Central location between Arnot Health and St. Joseph Campuses
- Convenient to Arnot Medical, Elmira College and Downtown Elmira.
- Neighboring uses include professional & medical offices, banking, pharmacy, and other service uses.
- Easy access to I-86
- Located on the local bus route

| Property Details      |                                                              |
|-----------------------|--------------------------------------------------------------|
| Square Feet Available | 12,600 SF                                                    |
| Tax ID's              | 89.18-2-24.1 (Shared parking lot)<br>89.18-2-24.3 (Building) |
| Zoning                | Neighborhood Commercial                                      |