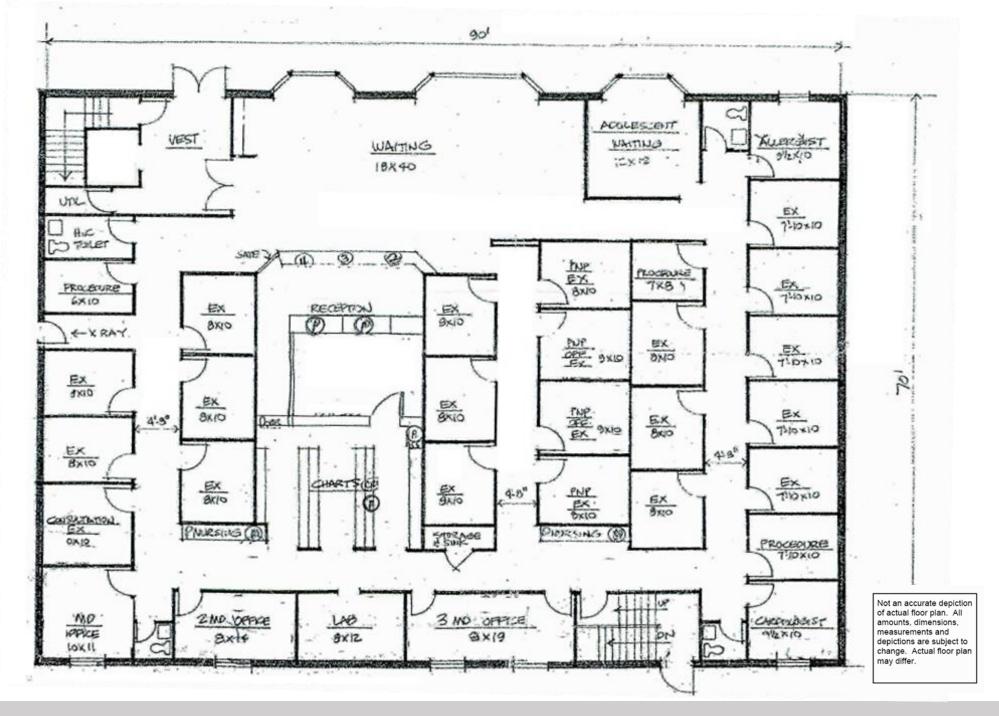

## **Building Features**

- Former Southern Tier Pediatrics medical office
- Situated between Arnot Medical and Family Services
- Approx. 6,300 SF on the first floor with additional 6,300 SF of partially finished lower level below
- First floor includes reception area, waiting rooms, multiple exam rooms, private offices, nurses stations and more
- Lower level includes business offices, large employee lounge, Provider's lounge, laundry room, storage and more
- Includes shared interest in adjoining parking lot