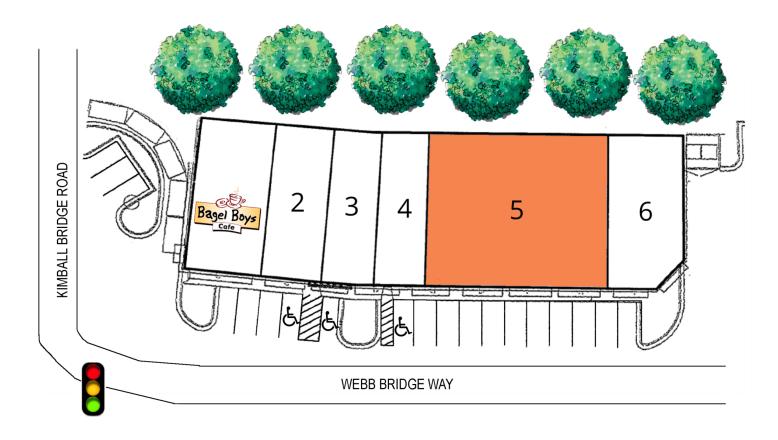

## SITE PLAN

| SUITE | TENANT NAME         | SPACE SIZE |
|-------|---------------------|------------|
| 1     | Bagel Boys          | 2,015 SF   |
| 2     | Flavor Juicery      | 1,300 SF   |
| 3     | Blush Nails         | 1,105 SF   |
| 4     | In the Glow Facials | 1,120 SF   |
| 5     | Available           | 5,280 SF   |
| 6     | Dry Cleaners        | 1,820 SF   |