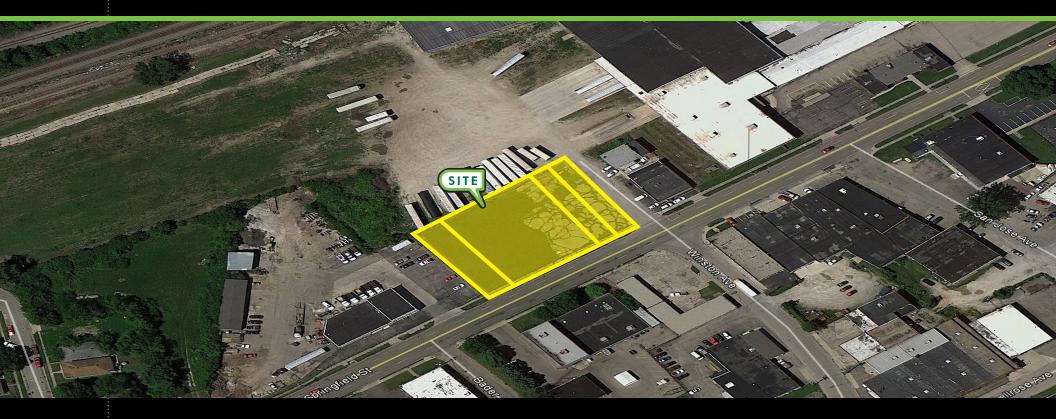

## NOW AVAILABLE FOR SALE

DAYTON, OHIO

- 0.64 Acres, 4 separate plots
- Property can be used for office, industrial or retail
- Great exposure
- Motivated seller
- Land is ready for development

| Property Breakdown |            |
|--------------------|------------|
| Lot 15:            | 0.11 acres |
| Lot 16 (17)        | 0.33 acres |
| Lot 18:            | 0.10 acres |
| Lot 19:            | 0.10 acres |