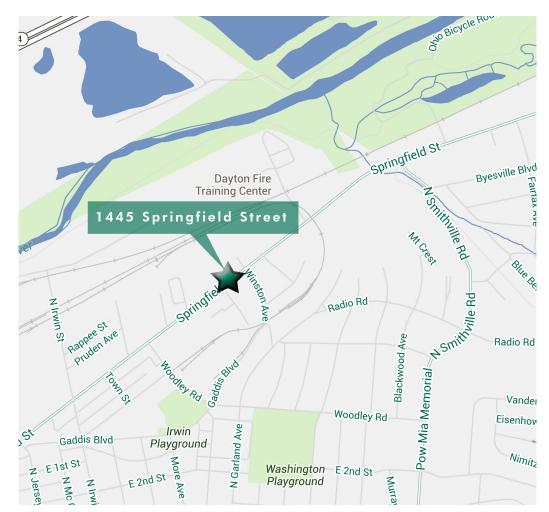

ACT:

### Sue Zickefoose

Dayton Brokerage +1 937 461 CBRE (2273) sue.zickefoose@cbre.com

CBRE | 130 West Second Street | Suite 1000 | Dayton, Ohio 45402 | www.cbre.com/dayton



# 1445 SPRINGFIELD STREET

DAYTON, OHIO



# DEMOGRAPHICS

| 2013 Estimated Demographics |          |          |          |
|-----------------------------|----------|----------|----------|
|                             | 1 mile   | 3 mile   | 5 mile   |
| Population                  | 9,364    | 80,448   | 212,039  |
| Average Household Income    | \$29,672 | \$36,566 | \$43,298 |

| Property Breakdown |            |
|--------------------|------------|
| Lot 15:            | 0.11 acres |
| Lot 16 (17)        | 0.33 acres |
| Lot 18:            | 0.10 acres |
| Lot 19:            | 0.10 acres |

### LOCATION MAP



### FOR MORE INFORMATION CONTACT:

## Sue Zickefoose

Dayton Brokerage +1 937 461 CBRE (2273) sue.zickefoose@cbre.com

CBRE | 130 West Second Street | Suite 1000 | Dayton, OH 45402 | www.cbre.com/dayton

© 2015 CBRE, Inc. This information has been obtained from sources believed reliable. We have not verified it and make no guarantee, warranty or representation about it. Any projections, opinions, assumptions or estimates used are for example only and do not represent the current or future performance of the property. You and your advisors should conduct a careful, independent investigation of the property to determine to your satisfaction the suitability of the property for your needs.

CBRE and the CBRE logo are service marks of CBRE, Inc. and/or its affiliated or related companies in t