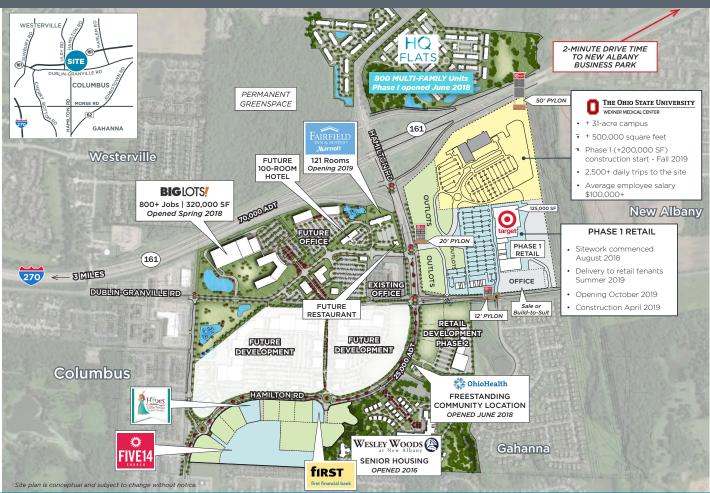

## OUTSTANDING RETAIL DEVELOPMENT SR-161 & Hamilton Road | Columbus, Ohio

## PROPERTY HIGHLIGHTS

- New mixed-use development located at the SR-161/Hamilton Road interchange and relocated Hamilton Road with 225,000 s.f. of retail and 500,000 s.f. of medical in first phase
- Well positioned to serve the high growth areas of New Albany, Westerville, Gahanna, and northeast Columbus and Franklin County
  - "...The best undeveloped commercial site in central Ohio, due to its size, location and surrounding demographics..." Chris Boring, principal at Boulevard Strategies
- Minutes from the growing New Albany Business Park, with a daytime employee population of nearly 15,000, including Abercrombie & Fitch, Discover Financial Services, Bob Evans Farms, Inc., Facebook, Amazon and other major employers
- Situated within 200-acre mixed-use project: 600,000 s.f. of office, hotel, and 1,000,000 s.f. of retail, restaurant and entertainment space
- Average Daily Traffic Counts:

SR-161 - 70,000 Interstate 270 - 153,000 Hamilton Road - 25,000 Dublin-Granville Road - 18,000

• Major retailers south of the development include: