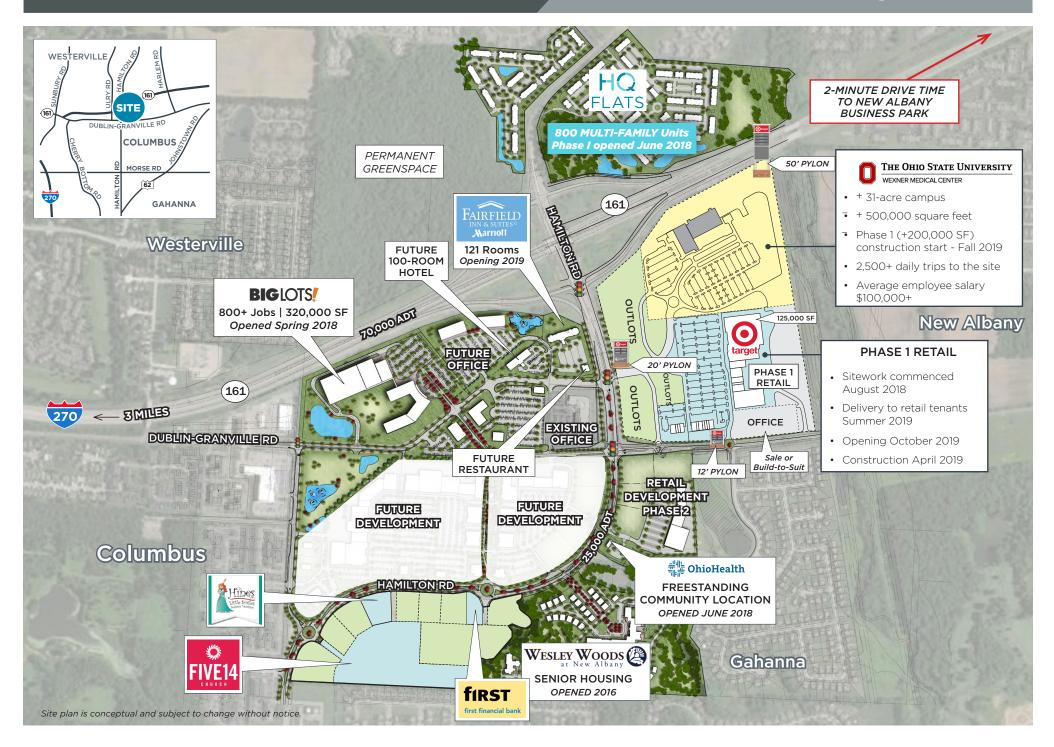

## OUTSTANDING RETAIL DEVELOPMENT SR-161 & Hamilton Road | Columbus, Ohio

## PROPERTY HIGHLIGHTS

- New mixed-use development located at the SR-161/Hamilton Road interchange and relocated Hamilton Road with 225,000 s.f. of retail and 500,000 s.f. of medical in first phase
- Well positioned to serve the high growth areas of New Albany, Westerville, Gahanna, and northeast Columbus and Franklin County
  - "...The best undeveloped commercial site in central Ohio, due to its size, location and surrounding demographics..." Chris Boring, principal at Boulevard Strategies
- Minutes from the growing New Albany Business Park, with a daytime employee population of nearly 15,000, including Abercrombie & Fitch, Discover Financial Services, Bob Evans Farms, Inc., Facebook, Amazon and other major employers
- Situated within 200-acre mixed-use project: 600,000 s.f. of office, hotel, and 1,000,000 s.f. of retail, restaurant and entertainment space
- Average Daily Traffic Counts:

SR-161 - 70,000 Interstate 270 - 153,000 Hamilton Road - 25,000 Dublin-Granville Road - 18,000

• Major retailers south of the development include: