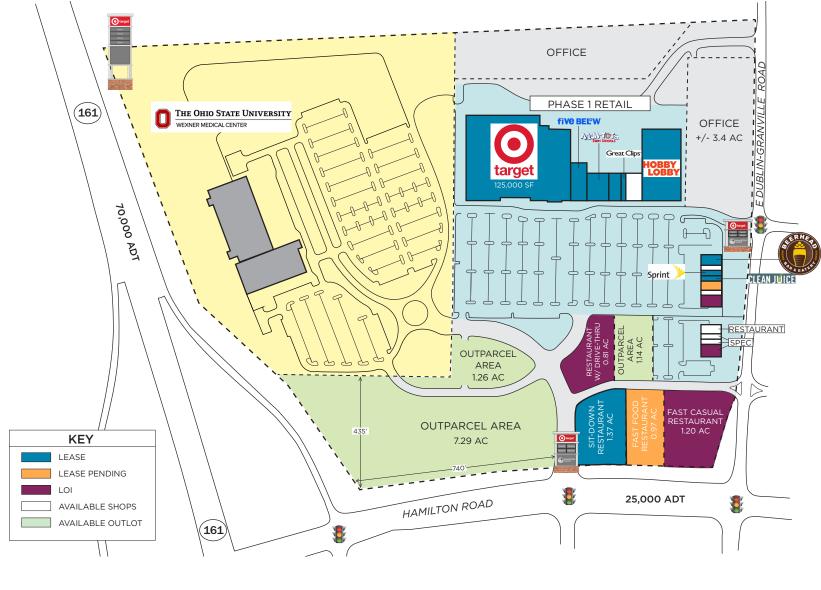

chq-overview | 3/1/2019

\$2.21 B

5-MILE TRADE AREA

Site plan is conceptual; building configurations and sizes are subject to change without notice

\* PYLON SIGN

Inspired ideas. Integrated real estate solutions.