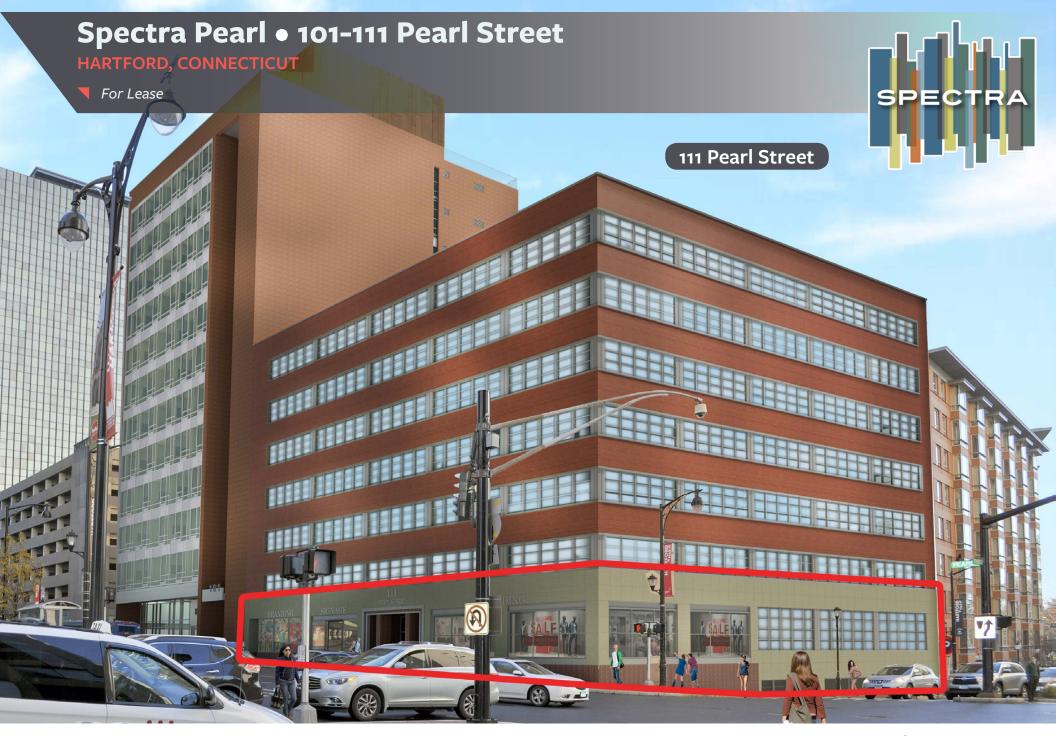

## Spectra Pearl • 101-111 Pearl Street

HARTFORD, CONNECTICUT For Lease

- One of a kind retail and restaurant space in brand new luxury development with 24' vaulted ceilings
- Potential restaurant spaces full of unique charm and character with flexible layouts and customizable spaces
- Spectra Pearl provides a walkable mixed-use experience for both retailers and residents in the heart of downtown Hartford, as it's a short distance to many of the region's top employers, Bushnell Park and the XL Center
- 260 high-end rental apartments opening early 2019

Location 101-111 Pearl Street, Hartford, CT

| Size           | <u>101 Pearl:</u>                                          | Street Level Retail – 2,592 SF                   |  |  |  |
|----------------|------------------------------------------------------------|--------------------------------------------------|--|--|--|
|                |                                                            | Lower Level Retail – 5,891 SF                    |  |  |  |
|                | <u>111 Pearl:</u>                                          | Street Level Retail I – 2,128 SF                 |  |  |  |
|                |                                                            | Street Level Retail II – 1,876 SF                |  |  |  |
|                |                                                            | Street Level Retail III – Entrance on Trumbull – |  |  |  |
|                |                                                            | 4,200 SF                                         |  |  |  |
| Area<br>Retail | Starbucks, Trumbull Kitchen, Max Downtown, XL Center,      |                                                  |  |  |  |
|                | UConn Hartford, Hartford Yard Goats, Feng Asian Bistro,    |                                                  |  |  |  |
|                | Panera Bread, The Capital Grill, Salute, United Bank, City |                                                  |  |  |  |
|                | Steam Brewery & Cafe, The Goodwin Hotel, Sorella, Wells    |                                                  |  |  |  |
|                | Fargo, CVS, TD Bank, Citizen Bank, KeyBank                 |                                                  |  |  |  |
| Traffic        | 13,200 VPD on Central Row; 12,800 VPD on Ford St           |                                                  |  |  |  |
| Counts         |                                                            |                                                  |  |  |  |