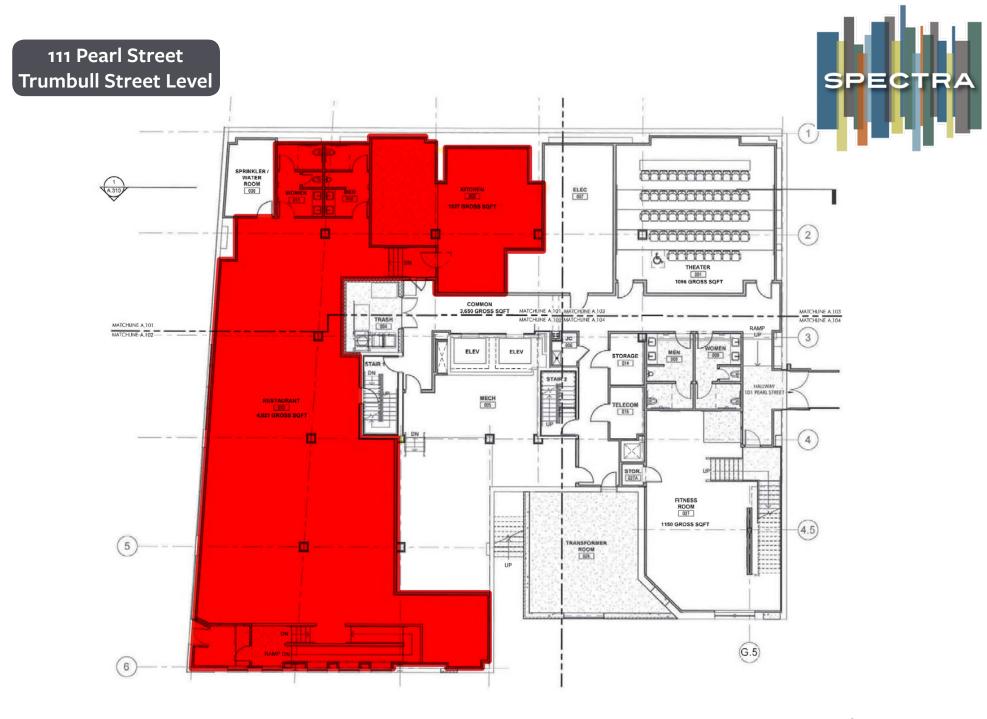

Location 101-111 Pearl Street, Hartford, CT

| Size           | <u>101 Pearl:</u>                                          | Street Level Retail – 2,592 SF                   |  |  |  |
|----------------|------------------------------------------------------------|--------------------------------------------------|--|--|--|
|                |                                                            | Lower Level Retail – 5,891 SF                    |  |  |  |
|                | <u>111 Pearl:</u>                                          | Street Level Retail I – 2,128 SF                 |  |  |  |
|                |                                                            | Street Level Retail II – 1,876 SF                |  |  |  |
|                |                                                            | Street Level Retail III – Entrance on Trumbull – |  |  |  |
|                |                                                            | 4,200 SF                                         |  |  |  |
| Area<br>Retail | Starbucks, Trumbull Kitchen, Max Downtown, XL Center,      |                                                  |  |  |  |
|                | UConn Hartford, Hartford Yard Goats, Feng Asian Bistro,    |                                                  |  |  |  |
|                | Panera Bread, The Capital Grill, Salute, United Bank, City |                                                  |  |  |  |
|                | Steam Brewery & Cafe, The Goodwin Hotel, Sorella, Wells    |                                                  |  |  |  |
|                | Fargo, CVS, TD Bank, Citizen Bank, KeyBank                 |                                                  |  |  |  |
| Traffic        | 13,200 VPD on Central Row; 12,800 VPD on Ford St           |                                                  |  |  |  |
| Counts         |                                                            |                                                  |  |  |  |