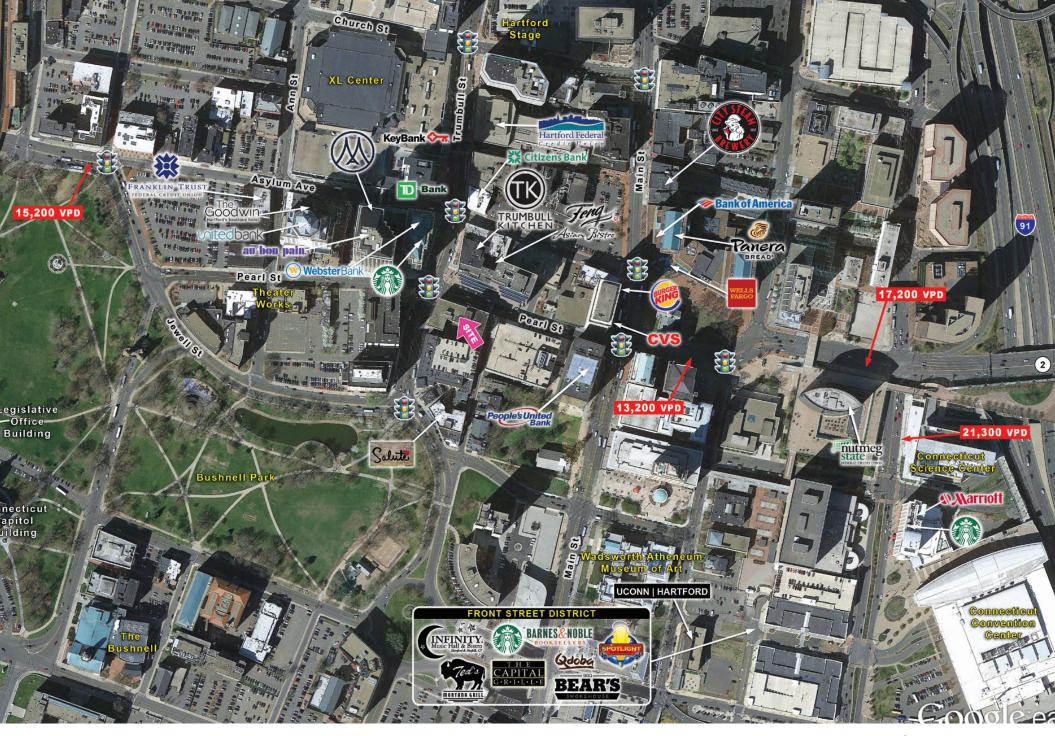

Location 101-111 Pearl Street, Hartford, CT

| Size           | <u>101 Pearl:</u>                                          | Street Level Retail – 2,592 SF                   |  |  |  |
|----------------|------------------------------------------------------------|--------------------------------------------------|--|--|--|
|                |                                                            | Lower Level Retail – 5,891 SF                    |  |  |  |
|                | <u>111 Pearl:</u>                                          | Street Level Retail I – 2,128 SF                 |  |  |  |
|                |                                                            | Street Level Retail II – 1,876 SF                |  |  |  |
|                |                                                            | Street Level Retail III – Entrance on Trumbull – |  |  |  |
|                |                                                            | 4,200 SF                                         |  |  |  |
| Area<br>Retail | Starbucks, Trumbull Kitchen, Max Downtown, XL Center,      |                                                  |  |  |  |
|                | UConn Hartford, Hartford Yard Goats, Feng Asian Bistro,    |                                                  |  |  |  |
|                | Panera Bread, The Capital Grill, Salute, United Bank, City |                                                  |  |  |  |
|                | Steam Brewery & Cafe, The Goodwin Hotel, Sorella, Wells    |                                                  |  |  |  |
|                | Fargo, CVS, TD Bank, Citizen Bank, KeyBank                 |                                                  |  |  |  |
| Traffic        | 13,200 VPD on Central Row; 12,800 VPD on Ford St           |                                                  |  |  |  |
| Counts         |                                                            |                                                  |  |  |  |

| Demographics   | 1 mile   | 3 miles  | 5 miles  | 7 miles  |
|----------------|----------|----------|----------|----------|
| Population     | 22,007   | 151,135  | 272,997  | 368,529  |
| Households     | 9,316    | 59,287   | 108,249  | 149,319  |
| Avg. HH Income | \$51,187 | \$59,120 | \$79,864 | \$89,153 |
| Daytime Pop.   | 94,197   | 225,757  | 332,993  | 452,624  |