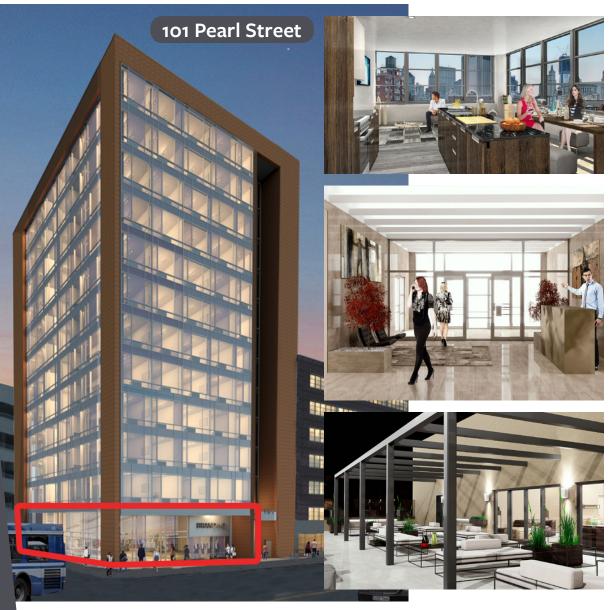

## Spectra Pearl • 101-111 Pearl Street

HARTFORD, CONNECTICUT For Lease

- One of a kind retail and restaurant space in brand new luxury development with 24' vaulted ceilings
- Potential restaurant spaces full of unique charm and character with flexible layouts and customizable spaces
- Spectra Pearl provides a walkable mixed-use experience for both retailers and residents in the heart of downtown Hartford, as it's a short distance to many of the region's top employers, Bushnell Park and the XL Center
- 260 high-end rental apartments opening early 2019

Location 101-111 Pearl Street, Hartford, CT

| Size           | <u>101 Pearl:</u>                                          | Street Level Retail – 2,592 SF                   |  |  |  |
|----------------|------------------------------------------------------------|--------------------------------------------------|--|--|--|
|                |                                                            | Lower Level Retail – 5,891 SF                    |  |  |  |
|                | <u>111 Pearl:</u>                                          | Street Level Retail I – 2,128 SF                 |  |  |  |
|                |                                                            | Street Level Retail II – 1,876 SF                |  |  |  |
|                |                                                            | Street Level Retail III – Entrance on Trumbull – |  |  |  |
|                |                                                            | 4,200 SF                                         |  |  |  |
| Area<br>Retail | Starbucks, Trumbull Kitchen, Max Downtown, XL Center,      |                                                  |  |  |  |
|                | UConn Hartford, Hartford Yard Goats, Feng Asian Bistro,    |                                                  |  |  |  |
|                | Panera Bread, The Capital Grill, Salute, United Bank, City |                                                  |  |  |  |
|                | Steam Brewery & Cafe, The Goodwin Hotel, Sorella, Wells    |                                                  |  |  |  |
|                | Fargo, CVS, TD Bank, Citizen Bank, KeyBank                 |                                                  |  |  |  |
| Traffic        | 13,200 VPD on Central Row; 12,800 VPD on Ford St           |                                                  |  |  |  |
| Counts         |                                                            |                                                  |  |  |  |