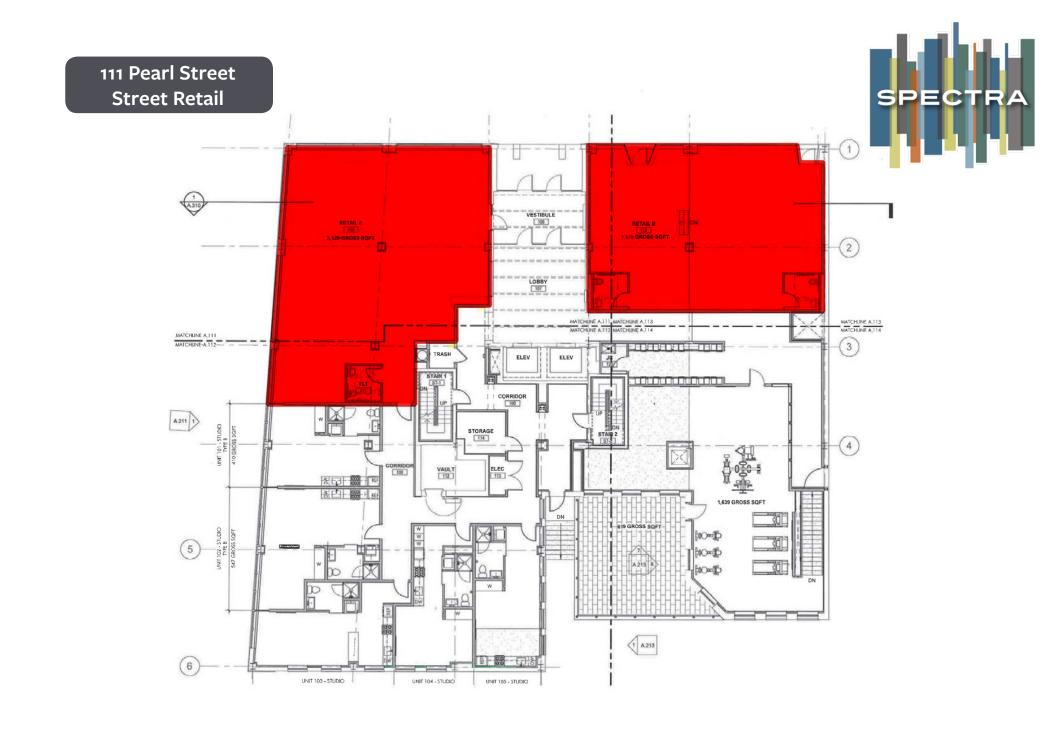

Location 101-111 Pearl Street, Hartford, CT

| Size           | <u>101 Pearl:</u>                                          | Street Level Retail – 2,592 SF                   |  |  |  |
|----------------|------------------------------------------------------------|--------------------------------------------------|--|--|--|
|                |                                                            | Lower Level Retail – 5,891 SF                    |  |  |  |
|                | <u>111 Pearl:</u>                                          | Street Level Retail I – 2,128 SF                 |  |  |  |
|                |                                                            | Street Level Retail II – 1,876 SF                |  |  |  |
|                |                                                            | Street Level Retail III – Entrance on Trumbull – |  |  |  |
|                |                                                            | 4,200 SF                                         |  |  |  |
| Area<br>Retail | Starbucks, Trumbull Kitchen, Max Downtown, XL Center,      |                                                  |  |  |  |
|                | UConn Hartford, Hartford Yard Goats, Feng Asian Bistro,    |                                                  |  |  |  |
|                | Panera Bread, The Capital Grill, Salute, United Bank, City |                                                  |  |  |  |
|                | Steam Brewery & Cafe, The Goodwin Hotel, Sorella, Wells    |                                                  |  |  |  |
|                | Fargo, CVS, TD Bank, Citizen Bank, KeyBank                 |                                                  |  |  |  |
| Traffic        | 13,200 VPD on Central Row; 12,800 VPD on Ford St           |                                                  |  |  |  |
| Counts         |                                                            |                                                  |  |  |  |