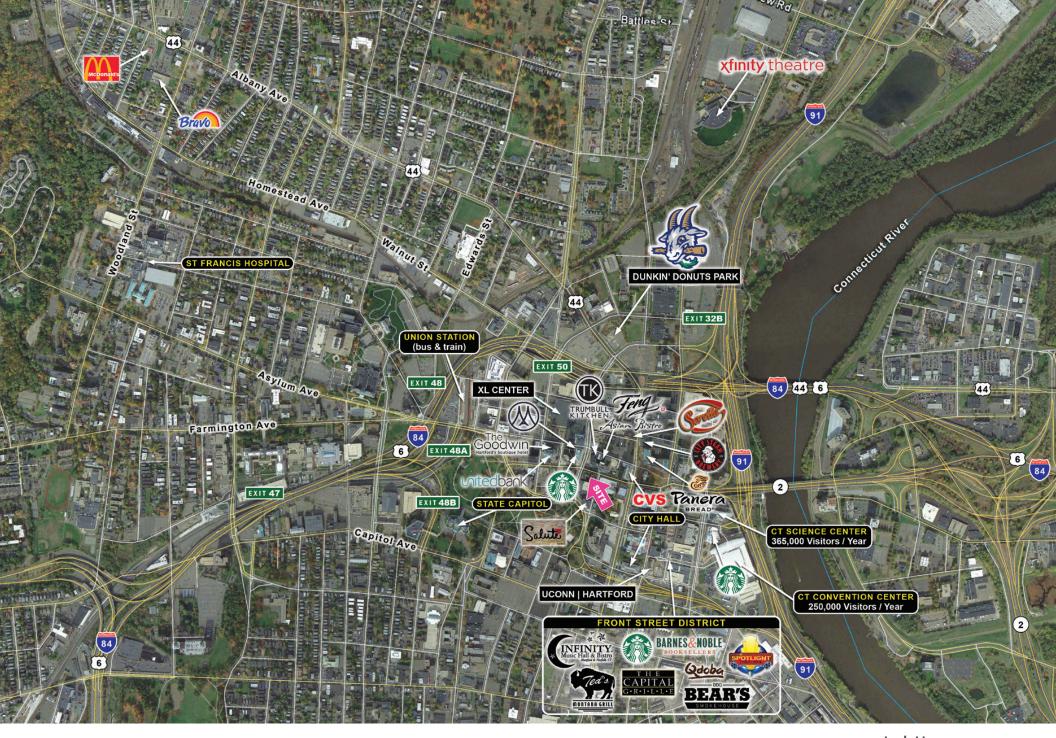

Location 101-111 Pearl Street, Hartford, CT

| Size           | <u>101 Pearl:</u>                                          | Street Level Retail – 2,592 SF                   |  |  |  |
|----------------|------------------------------------------------------------|--------------------------------------------------|--|--|--|
|                |                                                            | Lower Level Retail – 5,891 SF                    |  |  |  |
|                | <u>111 Pearl:</u>                                          | Street Level Retail I – 2,128 SF                 |  |  |  |
|                |                                                            | Street Level Retail II – 1,876 SF                |  |  |  |
|                |                                                            | Street Level Retail III – Entrance on Trumbull – |  |  |  |
|                |                                                            | 4,200 SF                                         |  |  |  |
| Area<br>Retail | Starbucks, Trumbull Kitchen, Max Downtown, XL Center,      |                                                  |  |  |  |
|                | UConn Hartford, Hartford Yard Goats, Feng Asian Bistro,    |                                                  |  |  |  |
|                | Panera Bread, The Capital Grill, Salute, United Bank, City |                                                  |  |  |  |
|                | Steam Brewery & Cafe, The Goodwin Hotel, Sorella, Wells    |                                                  |  |  |  |
|                | Fargo, CVS, TD Bank, Citizen Bank, KeyBank                 |                                                  |  |  |  |
| Traffic        | 13,200 VPD on Central Row; 12,800 VPD on Ford St           |                                                  |  |  |  |
| Counts         |                                                            |                                                  |  |  |  |