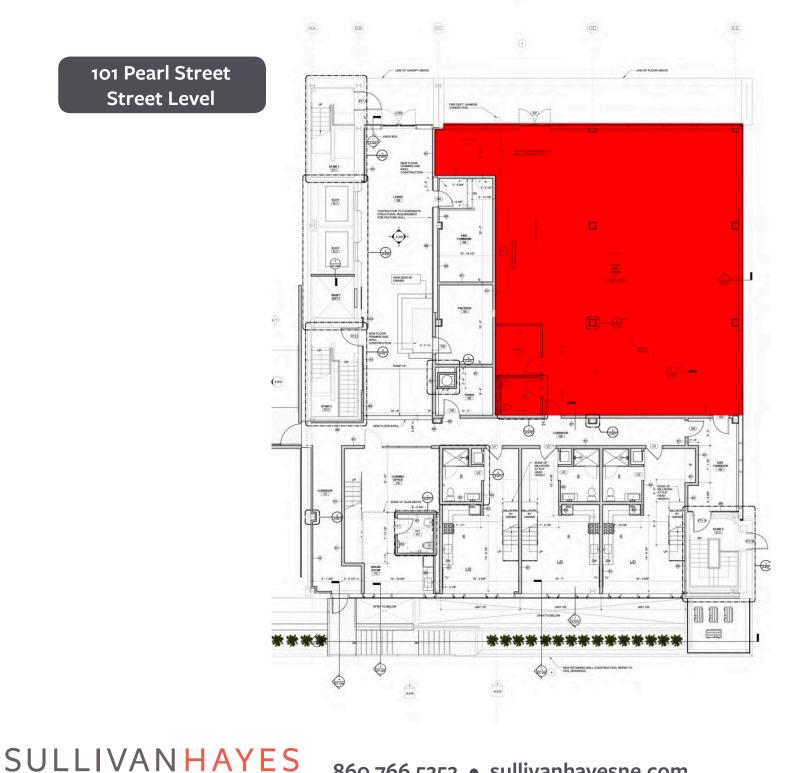

Location 101-111 Pearl Street, Hartford, CT

| Size           | <u>101 Pearl:</u>                                          | Street Level Retail – 2,592 SF                   |  |  |  |
|----------------|------------------------------------------------------------|--------------------------------------------------|--|--|--|
|                |                                                            | Lower Level Retail – 5,891 SF                    |  |  |  |
|                | <u>111 Pearl:</u>                                          | Street Level Retail I – 2,128 SF                 |  |  |  |
|                |                                                            | Street Level Retail II – 1,876 SF                |  |  |  |
|                |                                                            | Street Level Retail III – Entrance on Trumbull – |  |  |  |
|                |                                                            | 4,200 SF                                         |  |  |  |
| Area<br>Retail | Starbucks, Trumbull Kitchen, Max Downtown, XL Center,      |                                                  |  |  |  |
|                | UConn Hartford, Hartford Yard Goats, Feng Asian Bistro,    |                                                  |  |  |  |
|                | Panera Bread, The Capital Grill, Salute, United Bank, City |                                                  |  |  |  |
|                | Steam Brewery & Cafe, The Goodwin Hotel, Sorella, Wells    |                                                  |  |  |  |
|                | Fargo, CVS, TD Bank, Citizen Bank, KeyBank                 |                                                  |  |  |  |
| Traffic        | 13,200 VPD on Central Row; 12,800 VPD on Ford St           |                                                  |  |  |  |
| Counts         |                                                            |                                                  |  |  |  |