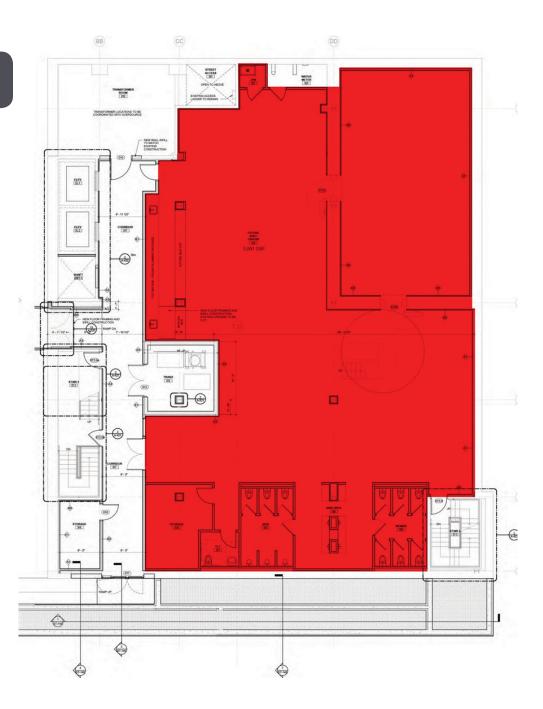

Location 101-111 Pearl Street, Hartford, CT

| Size           | <u>101 Pearl:</u>                                          | Street Level Retail – 2,592 SF                   |  |  |  |
|----------------|------------------------------------------------------------|--------------------------------------------------|--|--|--|
|                |                                                            | Lower Level Retail – 5,891 SF                    |  |  |  |
|                | <u>111 Pearl:</u>                                          | Street Level Retail I – 2,128 SF                 |  |  |  |
|                |                                                            | Street Level Retail II – 1,876 SF                |  |  |  |
|                |                                                            | Street Level Retail III – Entrance on Trumbull – |  |  |  |
|                |                                                            | 4,200 SF                                         |  |  |  |
| Area<br>Retail | Starbucks, Trumbull Kitchen, Max Downtown, XL Center,      |                                                  |  |  |  |
|                | UConn Hartford, Hartford Yard Goats, Feng Asian Bistro,    |                                                  |  |  |  |
|                | Panera Bread, The Capital Grill, Salute, United Bank, City |                                                  |  |  |  |
|                | Steam Brewery & Cafe, The Goodwin Hotel, Sorella, Wells    |                                                  |  |  |  |
|                | Fargo, CVS, TD Bank, Citizen Bank, KeyBank                 |                                                  |  |  |  |
| Traffic        | 13,200 VPD on Central Row; 12,800 VPD on Ford St           |                                                  |  |  |  |
| Counts         |                                                            |                                                  |  |  |  |