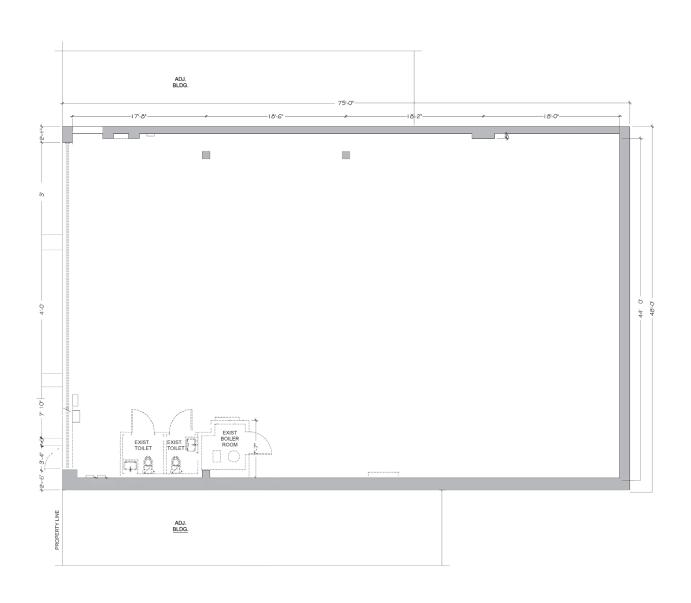

# FLOOR PLAN

# BOND STREET

SIZE
Approximately 3.600 SF

POSSESSION Immediate

FRONTAGE Approximately 48'

**CEILING HEIGHT**Approximately 17'

ASKING RENT Upon Request