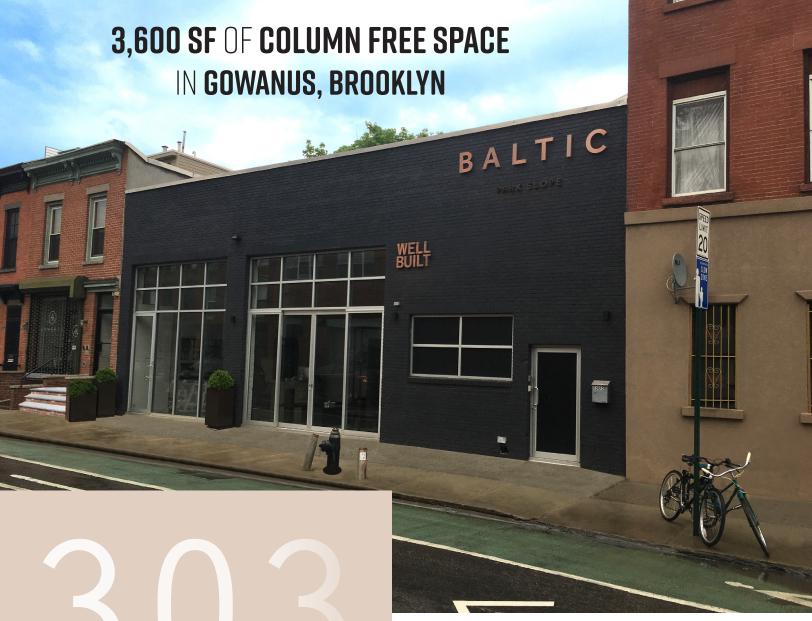

# 3,600 SF OF COLUMN FREE SPACE

# BOND STREET

SIZE
Approximately 3.600 SF

POSSESSION Immediate

FRONTAGE Approximately 48'

**CEILING HEIGHT**Approximately 17'

ASKING RENT Upon Request