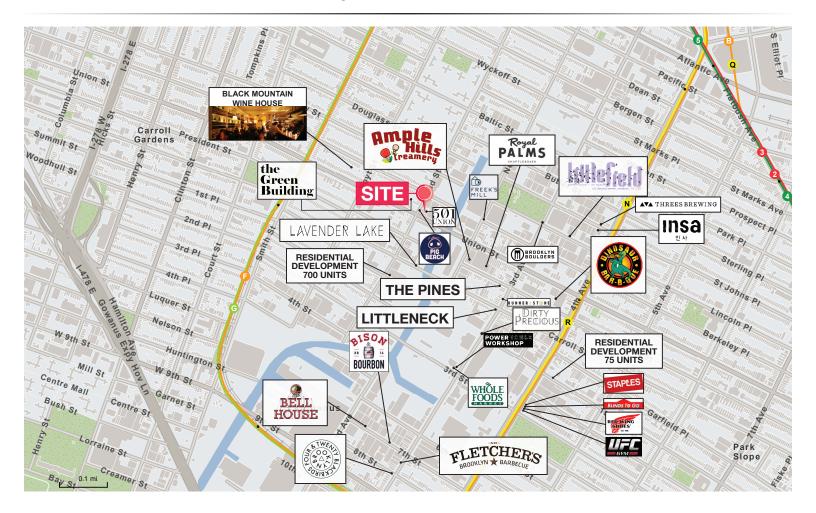

Upon Request

## **FEATURES**

- •Pristine space allows incoming tenant to take advantage of existing build-out and infrastructure
- ■Terrific location in Gowanus the most entrepreneurially active section of Brooklyn
- •Up the block from Lightstone Group's 700 unit residential development at Bond Street & Carroll Street
- •Potential for additional 3,600 sf of rooftop space

### **NEIGHBORS**







LITTLENECK

### CONTACT

Joseph Colista 212.372.2191 Hymie Dweck 212.372.2060 jcolista@ngkf.com
hdweck@ngkf.com

# Newmark Grubb Knight Frank

Retail

www.ngkf.com/retail





# 3,600 SF OF COLUMN FREE SPACE IN GOWANUS BROOKLYN

# FLOOR PLAN



## CONTACT

Joseph Colista 212.372.2191 jcolista@ngkf.com Hymie Dweck 212.372.2060 hdweck@ngkf.com







# 3,600 SF OF COLUMN FREE SPACE

# STREET MAP



### CONTACT

Joseph Colista 212.372.2191 jcolista@ngkf.com 212.372.2060 hdweck@ngkf.com Hymie Dweck

**Newmark Grubb Knight Frank** Retail

www.ngkf.com/retail