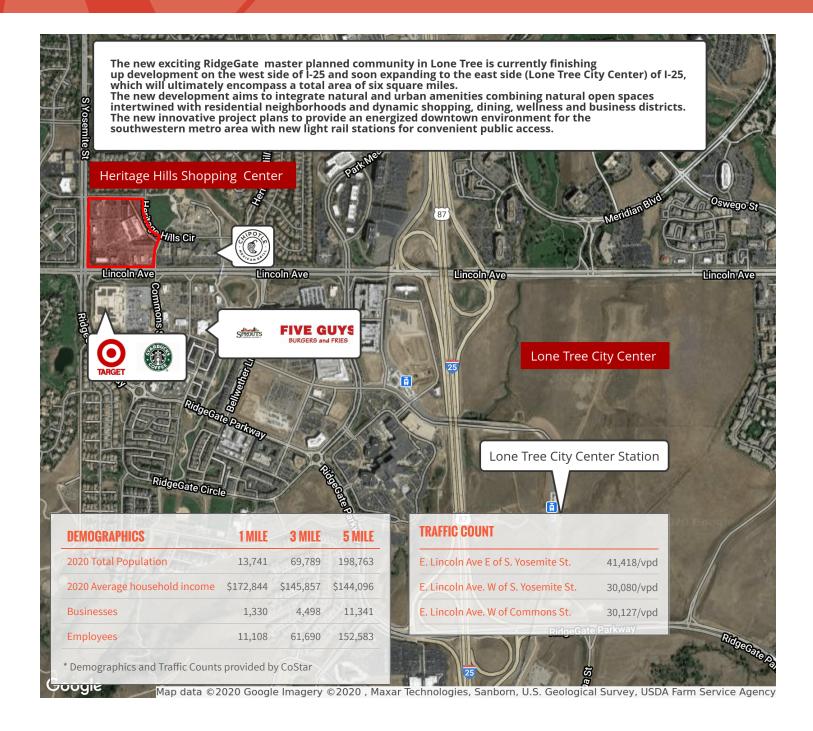

#### PROPERTY HIGHLIGHTS

- Rare retail space available
- Across the street from Sky Ridge Hospital and medical center
- Directly north of Lincoln Commons a dynamic Target and Sprouts grocery, Mixed Use development with AT&T, Five Guys, Qdoba, Sprint, Sport Clips, Firehouse Subs, First Citizens Bank, Snooze, Garbanzo's, Supercuts and many more other well know
- Join Safeway, McDonalds, 1st Bank, Subway, Taco Bell, Papa John's, Great Clips, Lure - an upscale spa & salon, and other tenants
- In the vicinity of numerous hotels, office buildings, businesses and the ever growing City of Lone Tree
- Extremely busy neighborhood center, vacancies are rare in this Shopping Center
- Down the street from the recently expanded 650,000 SF Charles Schwab campus and confernce center and the new regional office for Kiewit
- Very high 1 5 Mile Household Incomes
- Adjacent to the expanding RidgeGate master planned mixed use community with 3,000+ new residents by 2023
- 3 new light rail stations planned for the surrounding Lone Tree area