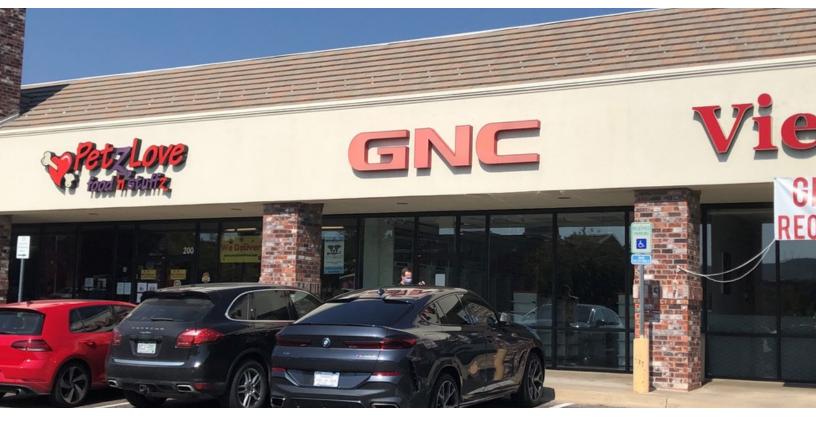

#### PROPERTY DESCRIPTION

Rare shopping center vacancy in the heart of one of the most exciting & growing suburban high income neighborhoods in the United States.

#### PROPERTY HIGHLIGHTS

- Rare retail space available
- Across the street from Sky Ridge Hospital and medical center
- Directly north of Lincoln Commons a dynamic Target and Sprouts grocery, Mixed Use development with AT&T, Five Guys, Qdoba, Sprint, Sport Clips, Firehouse Subs, First Citizens Bank, Snooze, Garbanzo's, Supercuts and many more other well know
- Join Safeway, McDonalds, 1st Bank, Subway, Taco Bell, Papa John's, Great Clips, Lure - an upscale spa & salon, and other tenants
- In the vicinity of numerous hotels, office buildings, businesses and the ever growing City of Lone Tree
- Extremely busy neighborhood center, vacancies are rare in this Shopping Center
- Down the street from the recently expanded 650,000 SF Charles Schwab campus and confernce center and the new regional office for Kiewit
- Very high 1 5 Mile Household Incomes
- Adjacent to the expanding RidgeGate master planned mixed use community with 3,000+ new residents by 2023
- 3 new light rail stations planned for the surrounding Lone Tree area

#### **OFFERING SUMMARY**

| Building Size: | 151,727 SF          |
|----------------|---------------------|
| Available SF:  | 1,664 SF            |
| Lease Rate:    | \$32.00 SF/yr (NNN) |