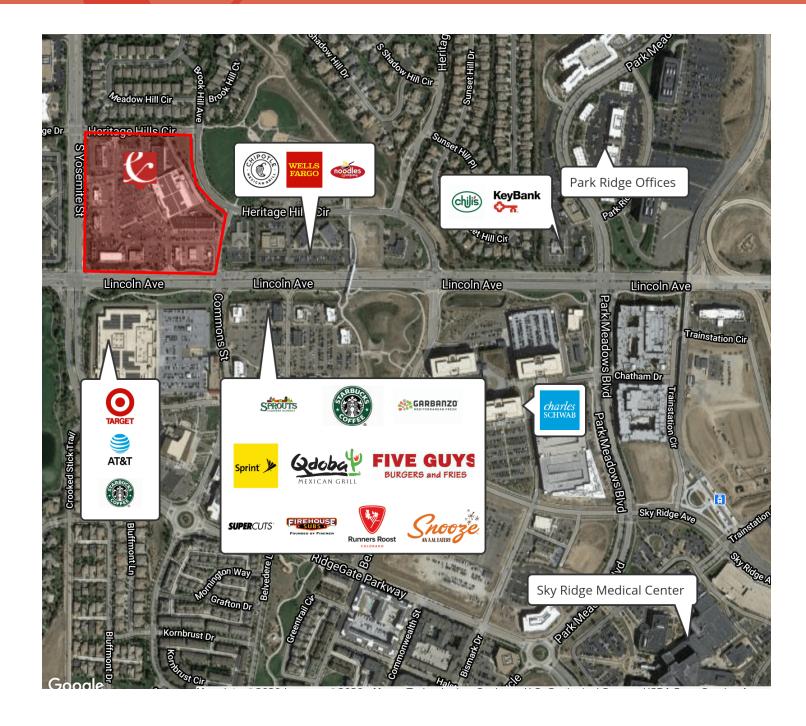

#### PROPERTY HIGHLIGHTS

- Rare retail space available
- Across the street from Sky Ridge Hospital and medical center
- Directly north of Lincoln Commons a dynamic Target and Sprouts grocery, Mixed Use development with AT&T, Five Guys, Qdoba, Sprint, Sport Clips, Firehouse Subs, First Citizens Bank, Snooze, Garbanzo's, Supercuts and many more other well know
- Join Safeway, McDonalds, 1st Bank, Subway, Taco Bell, Papa John's, Great Clips, Lure - an upscale spa & salon, and other tenants
- In the vicinity of numerous hotels, office buildings, businesses and the ever growing City of Lone Tree
- Extremely busy neighborhood center, vacancies are rare in this Shopping Center
- Down the street from the recently expanded 650,000 SF Charles Schwab campus and confernce center and the new regional office for Kiewit
- Very high 1 5 Mile Household Incomes
- Adjacent to the expanding RidgeGate master planned mixed use community with 3,000+ new residents by 2023
- 3 new light rail stations planned for the surrounding Lone Tree area