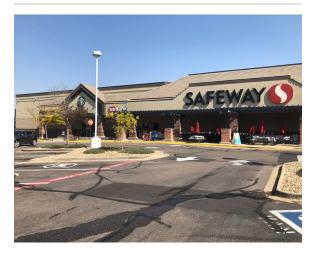

#### PROPERTY HIGHLIGHTS

- Rare retail space available
- Across the street from Sky Ridge Hospital and medical center
- Directly north of Lincoln Commons a dynamic Target and Sprouts grocery, Mixed Use development with AT&T, Five Guys, Qdoba, Sprint, Sport Clips, Firehouse Subs, First Citizens Bank, Snooze, Garbanzo's, Supercuts and many more other well know
- Join Safeway, McDonalds, 1st Bank, Subway, Taco Bell, Papa John's, Great Clips, Lure - an upscale spa & salon, and other tenants
- In the vicinity of numerous hotels, office buildings, businesses and the ever growing City of Lone Tree
- Extremely busy neighborhood center, vacancies are rare in this Shopping Center
- Down the street from the recently expanded 650,000 SF Charles Schwab campus and confernce center and the new regional office for Kiewit
- Very high 1 5 Mile Household Incomes
- Adjacent to the expanding RidgeGate master planned mixed use community with 3,000+ new residents by 2023
- 3 new light rail stations planned for the surrounding Lone Tree area