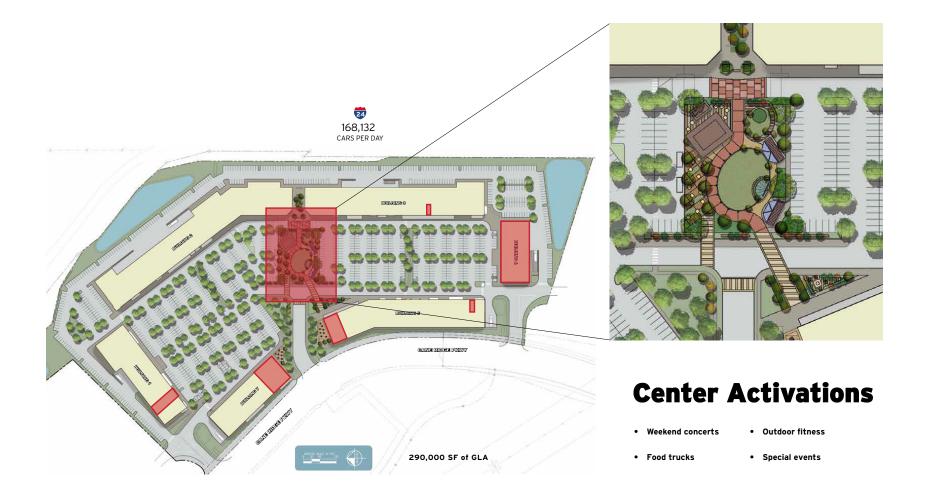

# **FOR LEASE /** Tanger Outlet Food/Beverage and Entertainment Opportunities CANE RIDGE PARKWAY @ I-24 (EXIT 60), ANTIOCH, TN



### for more information, contact



jpetty@southeastventure.com



BRYANT SIRAGUSA 214.771.2003



20

### for more information, contact



jpetty@southeastventure.com

# **Tanger**Outlets

**BRYANT SIRAGUSA** 214.771.2003







| Traffic Counts                         |         | Population | 15 Minutes | Household Income | 5 Minutes | 10 Minutes | 15 Minutes |
|----------------------------------------|---------|------------|------------|------------------|-----------|------------|------------|
| I-24 at Exit 60                        | 168,132 | 2021       | 253,642    | 2021             | \$64,757  | \$74,306   | \$82,713   |
| Hicvkory Hollow Pkwy at Crossing Place | 25,614  | Proj. 2026 | 270,416    | Proj. 2026       | \$72,462  | \$85,007   | \$93,818   |
| Mt. View at Crossings Place            | 22,333  | Daytime    | 101,193    |                  |           |            |