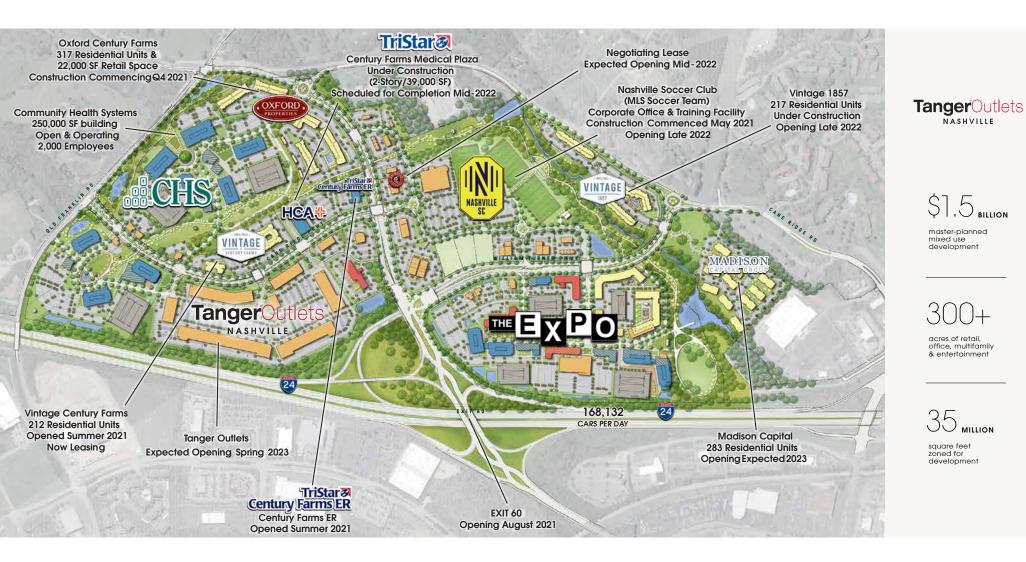

----------------------|---------|------------|------------|------------------|-----------|------------|------------|
| I-24 at Exit 60                        | 168,132 | 2021       | 253,642    | 2021             | \$64,757  | \$74,306   | \$82,713   |
| Hicvkory Hollow Pkwy at Crossing Place | 25,614  | Proj. 2026 | 270,416    | Proj. 2026       | \$72,462  | \$85,007   | \$93,818   |
| Mt. View at Crossings Place            | 22,333  | Daytime    | 101,193    |                  |           |            |            |

### for more information, contact



jpetty@southeastventure.com

# **Tanger**Outlets

BRYANT SIRAGUSA 214.771.2003

#### LOCATION



### for more information, contact



jpetty@southeastventure.com

# **Tanger**Outlets

BRYANT SIRAGUSA 214.771.2003

#### DEVELOPMENT PLAN



### for more information, contact



jpetty@southeastventure.com

## **Tanger**Outlets

BRYANT SIRAGUSA 214.771.2003