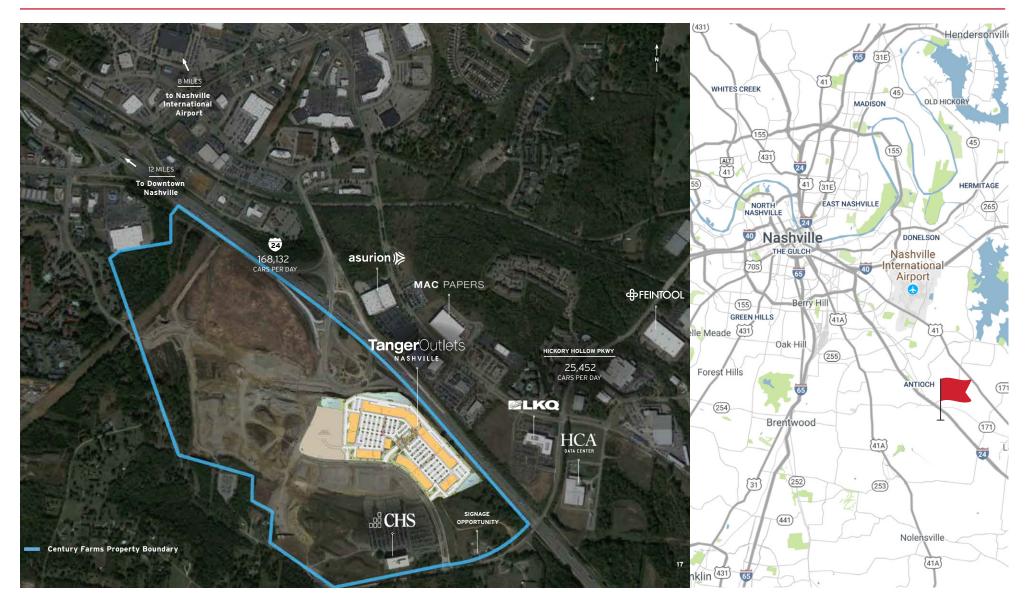

nts                         |         | Population | 15 Minutes | Household Income | 5 Minutes | 10 Minutes | 15 Minutes |
|----------------------------------------|---------|------------|------------|------------------|-----------|------------|------------|
| I-24 at Exit 60                        | 168,132 | 2021       | 253,642    | 2021             | \$64,757  | \$74,306   | \$82,713   |
| Hicvkory Hollow Pkwy at Crossing Place | 25,614  | Proj. 2026 | 270,416    | Proj. 2026       | \$72,462  | \$85,007   | \$93,818   |
| Mt. View at Crossings Place            | 22,333  | Daytime    | 101,193    |                  |           |            |            |

### for more information, contact



jpetty@southeastventure.com

# **Tanger**Outlets

BRYANT SIRAGUSA 214.771.2003

#### LOCATION



### for more information, contact



jpetty@southeastventure.com

# **Tanger**Outlets

BRYANT SIRAGUSA 214.771.2003

#### DEVELOPMENT PLAN



### for more information, contact



jpetty@southeastventure.com

## **Tanger**Outlets

BRYANT SIRAGUSA 214.771.2003