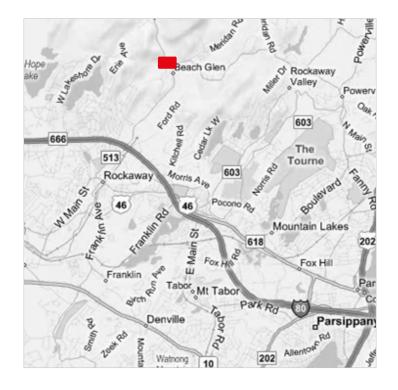

### Location

- Conveniently located in Morris County with immediate access to I-80, I-287, Routes 46, 10 and 15 as well as many local amenities